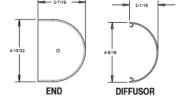

#### **Finishes:**

· White. All ends white powder coated

#### Diffuser:

 Acrylic Durayl<sup>®</sup> LED Smooth White standard. Acrylic - Smooth White optional