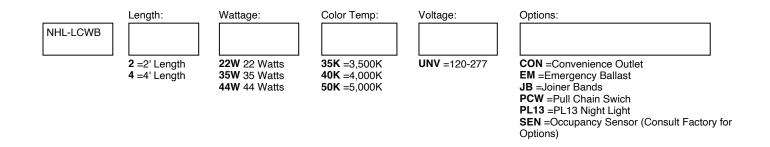

## NHL-LCWB

Job Name:

Type:

#### Lengths:

Available in 2' & 4' lengths

#### Wattages:

• 22W/35W/44W

Lumens:

**Dimming:** 

• 3000, 5000, 6000

0-10v Dimming Standard

## **ACCESSORIES**

CON =Convenience Outlet

EM =Emergency Ballast

JB =Joiner Bands

PCW =Pull Chain Swich

PL13 =PL13 Night Light

SEN =Occupancy Sensor (Consult Factory for Options)

|      |     | Г | sic | 005 V | ИТН | LEDE | OAR | 06 B | r OTI | ERS     |   |   |    |   |   |   |   |   |   |         |    |   |
|------|-----|---|-----|-------|-----|------|-----|------|-------|---------|---|---|----|---|---|---|---|---|---|---------|----|---|
|      | . 1 | _ |     |       |     |      | •   |      |       |         |   |   |    |   |   |   |   |   |   | <br>: . | \$ | _ |
| ( p. |     |   | •   |       |     |      | •.  | •    | •     |         |   |   | .' |   |   |   |   |   |   | : 🖓     | 3  |   |
|      |     |   | •   | •     |     | •    | •   | •    | *     | °<br>AS | • | • | •  | • | • | • | • | • | - | • 🖬     | 1  | _ |

## **ORDERING CODE:**

Fill in the boxes with the options you need fax it to us at: 732-833-8085

New Horizon Lighting products reduce operating costs while delivering high efficiency lighting. NHL products are built in the USA and are available or through leading national distributers. New Horizon Lighting P 732.833.8086 | F 732.833.8085 801 Corporate Circle, Ste. #3 Toms River, NJ 08755 www.newhorizonlighting.com