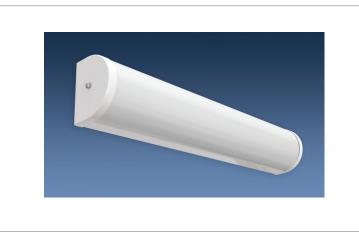

# Wall Bracket LCWB

## **APPLICATIONS:**

Wall or ceiling in corridors, stairwells and bathrooms. \*ADA Compliant - less that 4" off wall.