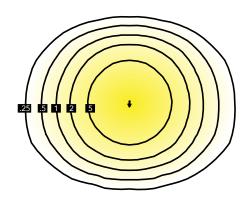

|
| EFFICACY                | 110 lm/w                    |
| REPLACE                 | 320W                        |
| LED CHIP                | 2835 Mid-Power              |
| ССТ                     | 4000K                       |
| CRI STANDARD            | ≥80                         |
| DRIVER                  | Universal Voltage Driver    |
| DIMENSIONS              | 15.75" x 8.66" x 6.70"      |
| WEIGHT                  | 21.56 lbs                   |
| STANDARD LIFETIME       | Design minimum 50,000 hours |
| STANDARD WARRANTY       | 5 Years                     |
| WATER PROOFING<br>GRADE | IP66                        |
| INPUT VOLTAGE           | 120-277V                    |
|                         |                             |

## **PHOTOMETRY**

MOUNTED AT 15FT.



#### **PRODUCT DIMENSIONS**