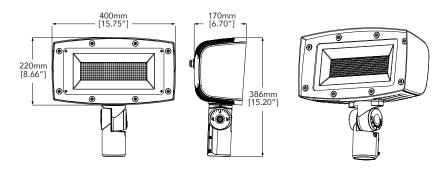

#### **PRODUCT DIMENSIONS**

#### **PRODUCT SUMMARY**

| SYSTEM WATTAGE          | 120W                        |
|-------------------------|-----------------------------|
| LED WATTAGE             | 108W                        |
| LUMENS                  | 13240                       |
| EFFICACY                | 110 lm/w                    |
| REPLACE                 | 320W                        |
| LED CHIP                | 2835 Mid-Power              |
| ССТ                     | 4000K                       |
| CRI STANDARD            | ≥80                         |
| DRIVER                  | Universal Voltage Driver    |
| DIMENSIONS              | 15.75" x 8.66" x 6.70"      |
| WEIGHT                  | 21.56 lbs                   |
| STANDARD LIFETIME       | Design minimum 50,000 hours |
| STANDARD WARRANTY       | 5 Years                     |
| WATER PROOFING<br>GRADE | IP66                        |
| INPUT VOLTAGE           | 120-277V                    |
|                         |                             |