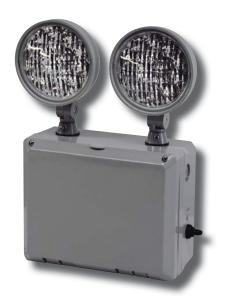

# LED WET LOCATION REMOTE CAPABLE POLYCARBONATE EMERGENCY UNIT

STANDARD

**OPTIONAL** 

# ILLUMINATION

- Sealed and gasketed weather proof lamp heads with high performance chrome-plated metallized reflector and tempered glass lenses for optimal light distribution.
- Long lasting efficient ultra bright white LED lamp heads.
- 1.875 watt (15 LEDs x 0.125) per head.

# **ELECTRICAL**

- Dual 120/277 voltage.
- Charge rate/power "ON" LED indicator light and push-to-test switch for mandated code compliance testing.
- 9.6V long life, maintenance-free, rechargeable NiCd battery.
- Remote capacity of 3.7 watt standard in operating temperatures of 0°C – 50°C.
- Internal solid-state transfer switch automatically connects the internal battery to LED lamp heads for minimum 90-minute emergency illumination.
- Fully automatic solid-state, two rate charger initiates battery charging to recharge a discharged battery in 24 hours.

# MOUNTING

- External mounting brackets for simplified surface mounting.
- Knockout for conduit applications.

### HOUSING

- Corrosion-resistant 5VA flame retardant UV-stabilized polycarbonate in gray or black finish.
- Sealed and gasketed housing with hinged cover.
- Sealed test switch.