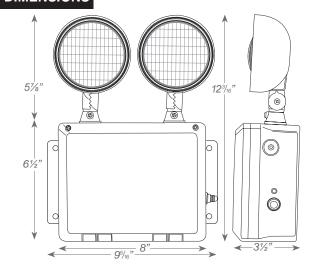

to LED lamp heads for minimum 90-minute emergency illumination.
- Fully automatic solid-state, two rate charger initiates battery charging to recharge a discharged battery in 24 hours.

# MOUNTING

- External mounting brackets for simplified surface mounting.
- Knockout for conduit applications.

### HOUSING

- Corrosion-resistant 5VA flame retardant UV-stabilized polycarbonate in gray or black finish.
- Sealed and gasketed housing with hinged cover.
- Sealed test switch.

# **OPTIONS**

CEC: Certified to CEC under Title 20 Regulations.

### **WARRANTY / LISTING**

- Five year warranty on all electronics and housing. Battery prorated for five years.
- Meets UL924, NFPA 101 Life Safety Code, NEC, OSHA, Local and State Codes.
- UL Listed for wet locations (-20°C 50°C).

### **DIMENSIONS**



### **ORDERING INFORMATION**

Special voltage options available. Check with your Best Lighting Representative.

| MODEL       | HOUSING COLOR |       | OPTIONS |                    |
|-------------|---------------|-------|---------|--------------------|
| NHL-XRLEDWP | (blank)       | Gray  | CEC     | Title 20 Compliant |
|             | В             | Black |         |                    |