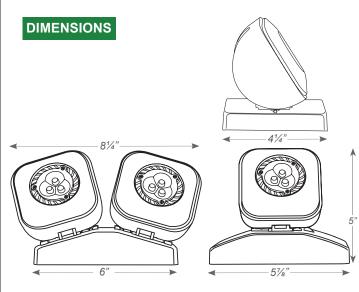

# NHL-MR16 LED INDOOR HIGH PERFORMANCE MR-16 THERMOPLASTIC REMOTE HEAD

- Long lasting, efficient ultra bright white LED lamp heads.
- Adjustable lamp heads provides optimal center-to-center spacing.
- 3.3 watt (3 LEDs x 1.1 watt) per head.
- Optional high lumen heads are 5 watt (7 LEDs x 0.7 watt per head) and provide increased center to center spacing.

## MOUNTING

- Universal mounting adapter included. Mounts to single-gang switch box.
- Distance of maximum run is determined by system voltage, wire gauge and total maximum wattage on the run.
- Suitable for wall or ceiling mount.