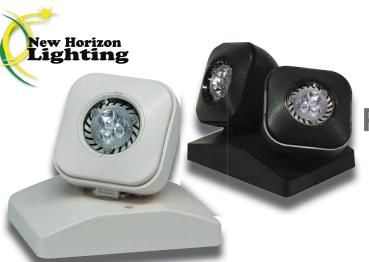

# NHL-MR16 LED INDOOR HIGH PERFORMANCE MR-16 THERMOPLASTIC REMOTE HEAD

- Long lasting, efficient ultra bright white LED lamp heads.
- Adjustable lamp heads provides optimal center-to-center spacing.
- 3.3 watt (3 LEDs x 1.1 watt) per head.
- Optional high lumen heads are 5 watt (7 LEDs x 0.7 watt per head) and provide increased center to center spacing.

## HOUSING

• Injection-molded, engineering grade, 5VA flame retardant, high-impact resistant, thermoplastic in white or black finish.