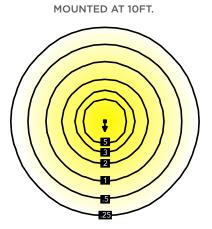

19                        |
| EFFICACY                | 118 lm/w                    |
| REPLACE                 | 100W                        |
| LED CHIP                | Philips <sup>®</sup> LED    |
| ССТ                     | 4000K                       |
| CRI STANDARD            | ≥70                         |
| DRIVER                  | YG® driver technology       |
| DIMENSIONS              | 7.50" x 5.90" x 5.19"       |
| WEIGHT                  | 3.85 lbs                    |
| STANDARD LIFETIME       | Design minimum 50,000 hours |
| STANDARD WARRANTY       | 5 Years                     |
| WATER PROOFING<br>GRADE | IP65                        |
| INPUT VOLTAGE           | 120V                        |
|                         |                             |

#### PHOTOMETRY



#### **PRODUCT DIMENSIONS**



Due to our continued efforts to improve our products, product specifications are subject to change without notice.