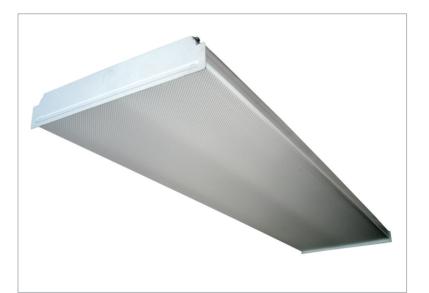

# **High Power Wrap**

#### **Features and Benefits:**

- Side flanges reinforce for maximum rigidity
- Accepts lift-and-shift prismatic lenses
- Smooth hemmed sides for safe handling
- LED light engine by LG Innotek
- Various Color temperatures available

#### **Mounting:**

Fixture may be surface, stem, or aircrfat cable hung, mounted indiviually or in continious rows.

Sizes: 2FT & 4FT

28W-2,541 Lumens / 48W-4,420 Lumens / 56W-5,082 Lumens / 150W-15,156 Lumens