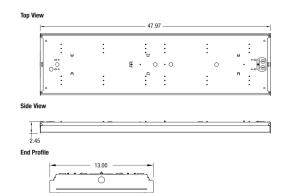

#### **Mounting:**

Fixture may be surface, stem, or aircrfat cable hung, mounted indiviually or in continious rows.

Sizes: 2FT & 4FT

28W-2,541 Lumens / 48W-4,420 Lumens / 56W-5,082 Lumens / 150W-15,156 Lumens