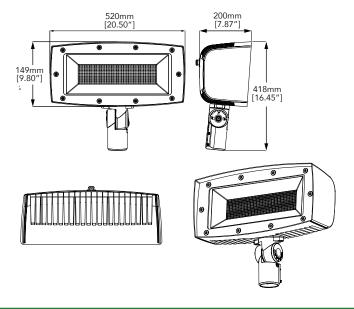

ENS                  | 32939                       |
| EFFICACY                | 108 lm/w                    |
| REPLACE                 | 1000W                       |
| LED CHIP                | 2835 Mid-Power              |
| ССТ                     | 4000K                       |
| CRI STANDARD            | ≥80                         |
| DRIVER                  | Universal Voltage Driver    |
| DIMENSIONS              | 20.50" x 9.80" x 7.87"      |
| WEIGHT                  | 31.46 lbs                   |
| STANDARD LIFETIME       | Design minimum 50,000 hours |
| STANDARD WARRANTY       | 5 Years                     |
| WATER PROOFING<br>GRADE | IP66                        |
| INPUT VOLTAGE           | 120-277V                    |

### **PHOTOMETRY**



### **PRODUCT DIMENSIONS**



Bayville, NJ 08721