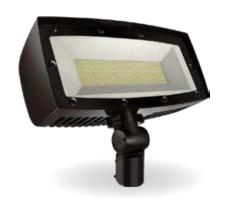

# **FLOOD LIGHT**

MODEL: NHL-FLL350-300W-40K

## **Product Features**

Economic, versatile, high efficiency flood family, with Multiple mounting configurations to fit any application

- Midpower LED chips and universal voltage driver technology
- · Dimming option available
- Precision die cast
- IP66 rated fixture for outdoor use
- Chip and fade resistant powder coat finish in any color
- Industrial grade, Standard button Photocell

## **PRODUCT SUMMARY**

| SYSTEM WATTAGE          | 300W                        |
|-------------------------|-----------------------------|
| LED WATTAGE             | 270W                        |
| LUMENS                  | 32939                       |
| EFFICACY                | 108 lm/w                    |
| REPLACE                 | 1000W                       |
| LED CHIP                | 2835 Mid-Power              |
| ССТ                     | 4000K                       |
| CRI STANDARD            | ≥80                         |
| DRIVER                  | Universal Voltage Driver    |
| DIMENSIONS              | 20.50" x 9.80" x 7.87"      |
| WEIGHT                  | 31.46 lbs                   |
| STANDARD LIFETIME       | Design minimum 50,000 hours |
| STANDARD WARRANTY       | 5 Years                     |
| WATER PROOFING<br>GRADE | IP66                        |
| INPUT VOLTAGE           | 120-277V                    |