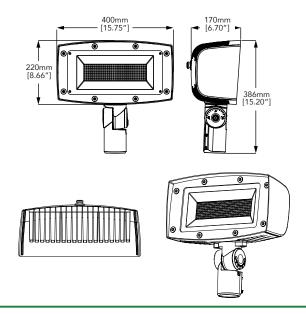

#### **PRODUCT DIMENSIONS**

### **PRODUCT SUMMARY**

| SYSTEM WATTAGE          | 150W                        |
|-------------------------|-----------------------------|
| LED WATTAGE             | 133                         |
| LUMENS                  | 16391                       |
| EFFICACY                | 110 lm/w                    |
| REPLACE                 | 400W                        |
| LED CHIP                | 2835 Mid-Power              |
| ССТ                     | 4000K                       |
| CRI STANDARD            | ≥80                         |
| DRIVER                  | Universal Voltage Driver    |
| DIMENSIONS              | 15.75" x 8.66" x 6.70"      |
| WEIGHT                  | 22.65 lbs                   |
| STANDARD LIFETIME       | Design minimum 50,000 hours |
| STANDARD WARRANTY       | 5 Years                     |
| WATER PROOFING<br>GRADE | IP66                        |
| INPUT VOLTAGE           | 120-277V                    |