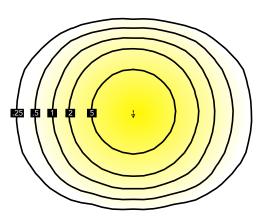

|
| LUMENS                  | 16391                       |
| EFFICACY                | 110 lm/w                    |
| REPLACE                 | 400W                        |
| LED CHIP                | 2835 Mid-Power              |
| ССТ                     | 4000K                       |
| CRI STANDARD            | ≥80                         |
| DRIVER                  | Universal Voltage Driver    |
| DIMENSIONS              | 15.75" x 8.66" x 6.70"      |
| WEIGHT                  | 22.65 lbs                   |
| STANDARD LIFETIME       | Design minimum 50,000 hours |
| STANDARD WARRANTY       | 5 Years                     |
| WATER PROOFING<br>GRADE | IP66                        |
| INPUT VOLTAGE           | 120-277V                    |

## **PHOTOMETRY**

MOUNTED AT 15FT.



#### **PRODUCT DIMENSIONS**