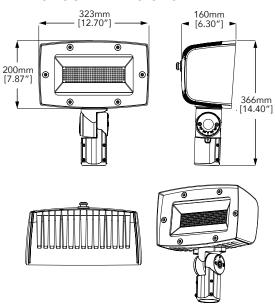

ting applications such as safety/security, facade, area, or signs. Operating temperature of -4F to 104F. Multiple mounting configurations to fit any application.

## **PRODUCT SUMMARY**

| 80W                         |
|-----------------------------|
| 70W                         |
| 8349                        |
| 103 lm/w                    |
| 250W                        |
| 2835 Mid-Power              |
| 4000K                       |
| ≥80                         |
| Universal Voltage Driver    |
| 12.7" x 14.4" x 6.3"        |
| 17.05 lbs                   |
| Design minimum 50,000 hours |
| 5 Years                     |
| IP66                        |
| 120-277V                    |
|                             |

### **PHOTOMETRY**

MOUNTED AT 15FT.



### **PRODUCT DIMENSIONS**



Bayville, NJ 08721