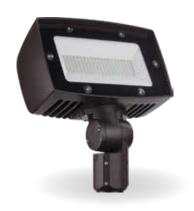

# **FLOOD LIGHT**

MODEL: FLL330-80W-40K

## **Product Features**

The NHL-FLL330 is an Architectural LED Flood Light that adopts the latest in optical and LED technology for use in many commercial applications. This large LED floodlight has a wide beam distribution for lighting applications such as safety/security, facade, area, or signs. Operating temperature of -4F to 104F. Multiple mounting configurations to fit any application.