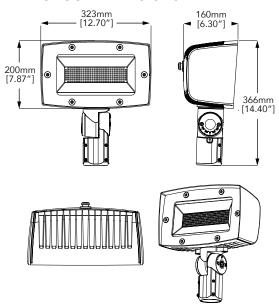

| 109 lm/w                    |
| REPLACE                 | 250W                        |
| LED CHIP                | 2835 Mid-Power              |
| ССТ                     | 4000K                       |
| CRI STANDARD            | ≥80                         |
| DRIVER                  | Universal Voltage Driver    |
| DIMENSIONS              | 12.7" x 14.4" x 6.3"        |
| WEIGHT                  | 17.05 lbs                   |
| STANDARD LIFETIME       | Design minimum 50,000 hours |
| STANDARD WARRANTY       | 5 Years                     |
| WATER PROOFING<br>GRADE | IP66                        |
| INPUT VOLTAGE           | 120-277V                    |
|                         |                             |

## **PHOTOMETRY**

MOUNTED AT 15FT.



## **PRODUCT DIMENSIONS**



Bayville, NJ 08721