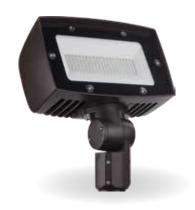

# **FLOOD LIGHT**

MODEL: NHL-FLL330-100W-40K

# **Product Features**

The NHL-FLL330 is an Architectural LED Flood Light that adopts the latest in optical and LED technology for use in many commercial applications. This large LED floodlight has a wide beam distribution for lighting applications such as safety/security, facade, area, or signs. Operating temperature of -4F to 104F. Multiple mounting configurations to fit any application.