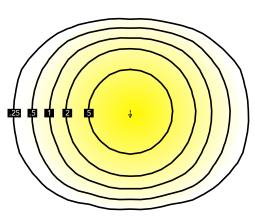

|
| EFFICACY                | 109 lm/w                    |
| REPLACE                 | 250W                        |
| LED CHIP                | 2835 Mid-Power              |
| ССТ                     | 4000K                       |
| CRI STANDARD            | ≥80                         |
| DRIVER                  | Universal Voltage Driver    |
| DIMENSIONS              | 12.7" x 14.4" x 6.3"        |
| WEIGHT                  | 17.05 lbs                   |
| STANDARD LIFETIME       | Design minimum 50,000 hours |
| STANDARD WARRANTY       | 5 Years                     |
| WATER PROOFING<br>GRADE | IP66                        |
| INPUT VOLTAGE           | 120-277V                    |
|                         |                             |

## **PHOTOMETRY**

MOUNTED AT 15FT.



## **PRODUCT DIMENSIONS**



Bayville, NJ 08721