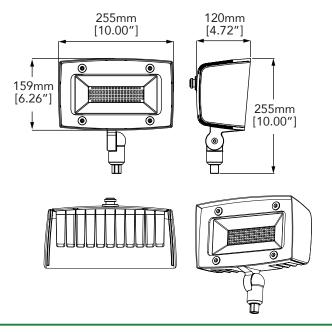

| 102 lm/w                    |
| REPLACE                 | 150W                        |
| LED CHIP                | 2835 Mid-Power              |
| ССТ                     | 4000K                       |
| CRI STANDARD            | ≥80                         |
| DRIVER                  | Universal Voltage Driver    |
| DIMENSIONS              | 10" × 10" × 4.72"           |
| WEIGHT                  | 7.41 lbs                    |
| STANDARD LIFETIME       | Design minimum 50,000 hours |
| STANDARD WARRANTY       | 5 Years                     |
| WATER PROOFING<br>GRADE | IP66                        |
| INPUT VOLTAGE           | 120-277V                    |
|                         |                             |

# **PHOTOMETRY**

MOUNTED AT 15FT.



# **PRODUCT DIMENSIONS**