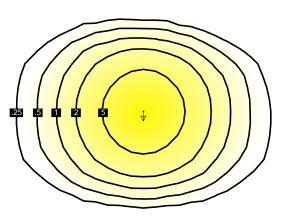

|
| EFFICACY                | 102 lm/w                    |
| REPLACE                 | 150W                        |
| LED CHIP                | 2835 Mid-Power              |
| ССТ                     | 4000K                       |
| CRI STANDARD            | ≥80                         |
| DRIVER                  | Universal Voltage Driver    |
| DIMENSIONS              | 10" × 10" × 4.72"           |
| WEIGHT                  | 7.41 lbs                    |
| STANDARD LIFETIME       | Design minimum 50,000 hours |
| STANDARD WARRANTY       | 5 Years                     |
| WATER PROOFING<br>GRADE | IP66                        |
| INPUT VOLTAGE           | 120-277V                    |
|                         |                             |

# **PHOTOMETRY**

MOUNTED AT 15FT.



# **PRODUCT DIMENSIONS**