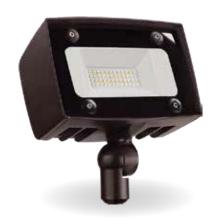

# **FLOOD LIGHT**

MODEL: NHL-FLL310 30W-40K

# **Product Features**

The NHL-FLL310 Architectural an LED Flood Light that adopts the latest in optical and LED technology for use in many commercial applications. This LED large floodlight has a wide beam distribution for lighting applications such safety security, facade, area, or signs. Operating temperature of -4F to 104F. Multiple mounting configurations to fit any application.