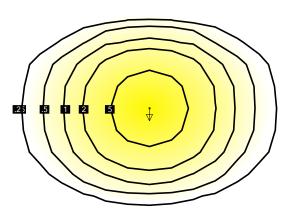

|
| LUMENS                  | 3207                        |
| EFFICACY                | 105 lm/w                    |
| REPLACE                 | 70W                         |
| LED CHIP                | 2835 Mid-Power              |
| ССТ                     | 4000K                       |
| CRI STANDARD            | ≥80                         |
| DRIVER                  | Universal Voltage Driver    |
| DIMENSIONS              | 7.77" x 5.10" x 4.13"       |
| WEIGHT                  | 5.78 lbs                    |
| STANDARD LIFETIME       | Design minimum 50,000 hours |
| STANDARD WARRANTY       | 5 Years                     |
| WATER PROOFING<br>GRADE | IP66                        |
| INPUT VOLTAGE           | 120-277V                    |

## **PHOTOMETRY**

MOUNTED AT 10FT.



## **PRODUCT DIMENSIONS**