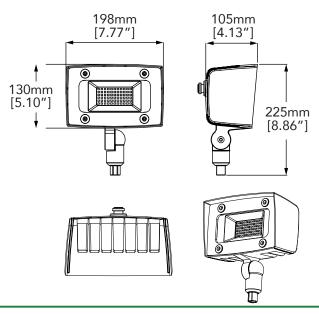

## **PRODUCT DIMENSIONS**

## **PRODUCT SUMMARY**

| SYSTEM WATTAGE          | 30W                         |
|-------------------------|-----------------------------|
| LED WATTAGE             | 27W                         |
| LUMENS                  | 3207                        |
| EFFICACY                | 105 lm/w                    |
| REPLACE                 | 70W                         |
| LED CHIP                | 2835 Mid-Power              |
| ССТ                     | 4000K                       |
| CRI STANDARD            | ≥80                         |
| DRIVER                  | Universal Voltage Driver    |
| DIMENSIONS              | 7.77" x 5.10" x 4.13"       |
| WEIGHT                  | 5.78 lbs                    |
| STANDARD LIFETIME       | Design minimum 50,000 hours |
| STANDARD WARRANTY       | 5 Years                     |
| WATER PROOFING<br>GRADE | IP66                        |
| INPUT VOLTAGE           | 120-277V                    |