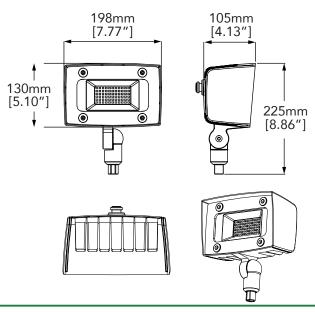

### **PRODUCT DIMENSIONS**

## **PRODUCT SUMMARY**

| SYSTEM WATTAGE          | 20W                         |
|-------------------------|-----------------------------|
| LED WATTAGE             | 18W                         |
| LUMENS                  | 2076                        |
| EFFICACY                | 107 lm/w                    |
| REPLACE                 | 70W                         |
| LED CHIP                | 2835 Mid-Power              |
| ССТ                     | 4000K                       |
| CRI STANDARD            | ≥80                         |
| DRIVER                  | Universal Voltage Driver    |
| DIMENSIONS              | 7.77" x 5.10" x 4.13"       |
| WEIGHT                  | 5.78 lbs                    |
| STANDARD LIFETIME       | Design minimum 50,000 hours |
| STANDARD WARRANTY       | 5 Years                     |
| WATER PROOFING<br>GRADE | IP66                        |
| INPUT VOLTAGE           | 120-277V                    |