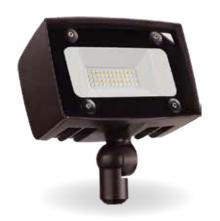

## **Product Features**

The NHL-FLL310 Architectural an LED Flood Light that adopts the latest in optical and LED technology for use in many commercial applications. This LED large floodlight has a wide beam distribution for lighting applications such safety security, facade, area, or signs. Operating temperature of -4F to 104F. Multiple mounting configurations to fit any application.