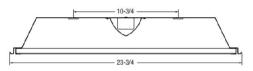

**APPLICATIONS:** 

For recessed commercial applications such as offices, hospitals, schools etc. Suitable for use in standard 15/16" inverted T-Bar grid ceilings.

**Optional Surface Mount Kit** 

New Horizon Lighting P 732.833.8086 | F 732.833.8085 9 Gladney Avenue Bayville, New Jersey 08721 www.newhorizonlighting.com