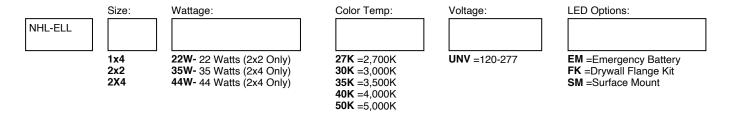

## NHL-ELL22 & NHL-ELL24 EL Series LED

Job Name:

Type:

## **ORDERING CODE:**

Fill in the boxes with the options you need fax it to us at: 732-833-8085

New Horizon Lighting products reduce operating costs while delivering high efficiency lighting. NHL products are built in the USA and are available or through leading national distributers.

• Linear arrayed LED modules provide diffused, but effective illumination

• Recessed troffer fixture body assembly 1x4, 2'x2' and 2'x4' size.

• LED light engine includes 57 chip board and matched driver from Keystone Technologies (1100 lumens per foot)

• LM80

• 120-277v universal voltage

• Traditional narrow form factor fits fluorescent footprint

## Wattage & Nominal Lumens:

• 22W-3050 Lumens/35w-5050 Lumens/44w-6100 Lumens