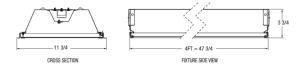

• Linear arrayed LED modules provide diffused, but effective illumination

• Recessed troffer fixture body assembly 1x4, 2'x2' and 2'x4' size.

• LED light engine includes 57 chip board and matched driver from Keystone Technologies (1100 lumens per foot)

• Low profile troffer body with white enamel finish pre-painted white polyster polymer with minimum 82% reflectivity

- Dual Switching Available
- Constant Current
- 0-10v dimming