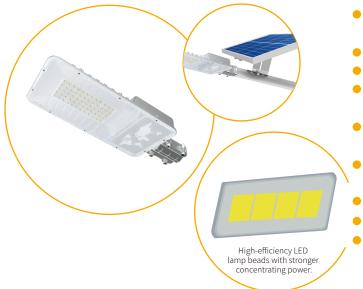

# **Product Advantage**

- Independent R&D, patented products, integrated design, modular production, one-click installation.
- Powered by Cree LED<sup>™</sup> Products, with 100000 hrs life span.
- With LiFePO4 battery, high safety, long life span.
- Diamond surface reflection process, reflecting light source, enhancing the brightness of the lighting effectively.
- Widened and thickened bracket, positionable angle, installation stable & firm.
- With PC outdoor optical lens. High light transmittance, high temperature resistance and aging resistance.
- Gold-plated aviation plug, higher transmission speed, more safer.
- Low voltage design, safe and reliable.
- Integrated package, convenient transportation.