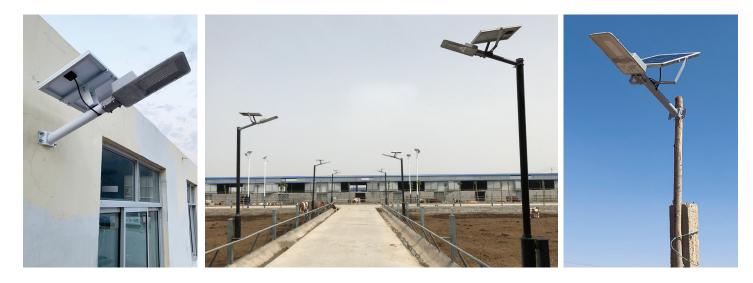

owered by Cree LED<sup>™</sup> Products, with 100000 hrs life span.
- With LiFePO4 battery, high safety, long life span.
- Diamond surface reflection process, reflecting light source, enhancing the brightness of the lighting effectively.
- Widened and thickened bracket, positionable angle, installation stable & firm.
- With PC outdoor optical lens. High light transmittance, high temperature resistance and aging resistance.
- Gold-plated aviation plug, higher transmission speed, more safer.
- Low voltage design, safe and reliable.
- Integrated package, convenient transportation.

- 1 PC outdoor optical lens
- 2 Waterproof ring
- 3 High efficiency LED
- 4 LiFePO4 battery
- 5 High density aluminum magnesium alloy die casting
- 6 Bracket



### **Installation Cases and Applicable Scenarios**