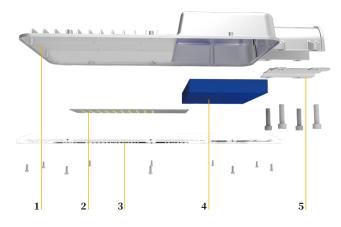

- 1 PC outdoor optical lens
- 2 Waterproof ring
- 3 High efficiency LED
- 4 LiFePO4 battery
- 5 High density aluminum magnesium alloy die casting
- 6 Bracket