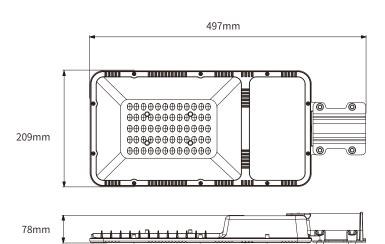

### **Product Parameters**

| Model                 | LD-S100W                                          |
|-----------------------|---------------------------------------------------|
| Solar Panel           | 5V 30W polysilicone, 25 years lifetime;           |
| Battery               | 3.2V 20000mAh LiFePO4 Battery, 12 years life time |
| Light Source          | 180lm/W SMD USA Cree LED 3000K-6500K              |
| Charging Time         | 4-6 hours                                         |
| Lighting Time         | All night lighting, with remote controller        |
| Solar Panel Dimension | 443*346*25mm                                      |
| Cable Length          | 2.4 meters with golden connector                  |
| Lamp Viewing Angle    | 90°                                               |
| Warranty              | more than 10 years                                |

- 1 PC outdoor optical lens
- 2 Waterproof ring
- 3 High efficiency LED
- 4 LiFePO4 battery
- 5 High density aluminum magnesium alloy die casting
- 6 Bracket