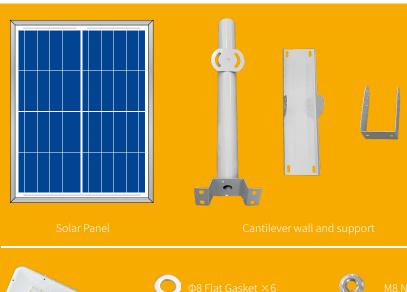

O4 Battery, 12 years life time |
| Light Source          | 180lm/W SMD USA Cree LED 3000K-6500K              |
| Charging Time         | 4-6 hours                                         |
| Lighting Time         | All night lighting, with remote controller        |
| Solar Panel Dimension | 443*346*25mm                                      |
| Cable Length          | 2.4 meters with golden connector                  |
| Lamp Viewing Angle    | 90°                                               |
| Warranty              | more than 10 years                                |

# **Product Display**

ON key:turn on OFF key: turn off AUTO key: Reset, 4+X overnight lighting mode 6H key: lights off after 6 hours 8H key: lights off after 8 hours 85% key: reduce 15% power 70% key: reduce 30% power





Packaging Display

# SOLAR FLOOD LIGHT

A

# **Product Advantage**



- Independent R&D, patented products, integrated design, modular production, one-click installation.
- Powered by Cree LED<sup>™</sup> Products, with 100000 hrs life span.
- With LiFePO4 battery, high safety, long life span.
- Diamond surface reflection process, reflecting light source, enhancing the brightness of the lighting effectively.
- Widened and thickened bracket, positionable angle, installation stable & firm.
- With PC outdoor optical lens. High light transmittance, high temperature resistance and aging resistance.
- Gold-plated aviation plug, higher transmission speed, more safer.
- Low voltage design, safe and reliable.
- Integrated package, convenient transportation.

- 1 PC outdoor optical lens
- 2 Wate