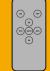

# **Product Display**

ON key:turn on OFF key: turn off AUTO key: Reset, 4+X overnight lighting mode 6H key: lights off after 6 hours 8H key: lights off after 8 hours 85% key: reduce 15% power 70% key: reduce 30% power