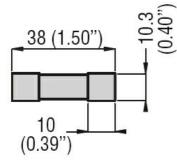

| Product designation<br>Product type designation<br>Operating voltage type |   | Fuse holder<br>FB<br>DC |
|---------------------------------------------------------------------------|---|-------------------------|
| Electrical features                                                       |   |                         |
| IEC maximum rated current (In)                                            | А | 16                      |
| IEC maximum rated voltage (Un)                                            | V | 1000                    |
| Rated current (In)                                                        | А | 16                      |
| Mechanical features                                                       |   |                         |
| Weight                                                                    | g | 8                       |
| Dimensions [mm (in)]                                                      |   |                         |