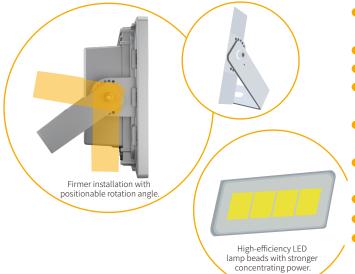

## **Product Advantage**

- Independent R&D, patented products, integrated design, modular production, one-click installation.
- Powered by Cree LED<sup>™</sup> Products, with 100000 hrs life span.
- With LiFePO4 battery, high safety, long life span.
- Diamond surface reflection process, reflecting light source, enhancing the brightness of the lighting effectively.
- Widened and thickened bracket, positionable angle, installation stable & firm.
- With PC outdoor optical lens. High light transmittance, high temperature resistance and aging resistance.
- Gold-plated aviation plug, higher transmission speed, more safer.
- Low voltage design, safe and reliable.
- Integrated package, convenient transportation.