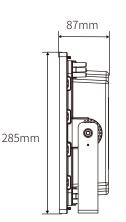

#### **Product Parameters**

| Model                 | LD-400W                                           |
|-----------------------|---------------------------------------------------|
| Solar Panel           | 5V 80W polysilicone, 25 years lifetime;           |
| Battery               | 3.2V 60000mAh LiFePO4 Battery, 12 years life time |
| Light Source          | 180lm/W SMD 2835 3000K-6500K                      |
| Charging Time         | 4-6 hours                                         |
| Lighting Time         | All night lighting, with remote controller        |
| Solar Panel Dimension | 680*680*30mm                                      |
| Cable Length          | 2.4 meters with golden connector                  |
| Lamp Viewing Angle    | 90°                                               |
| Warranty              | more than 10 years                                |