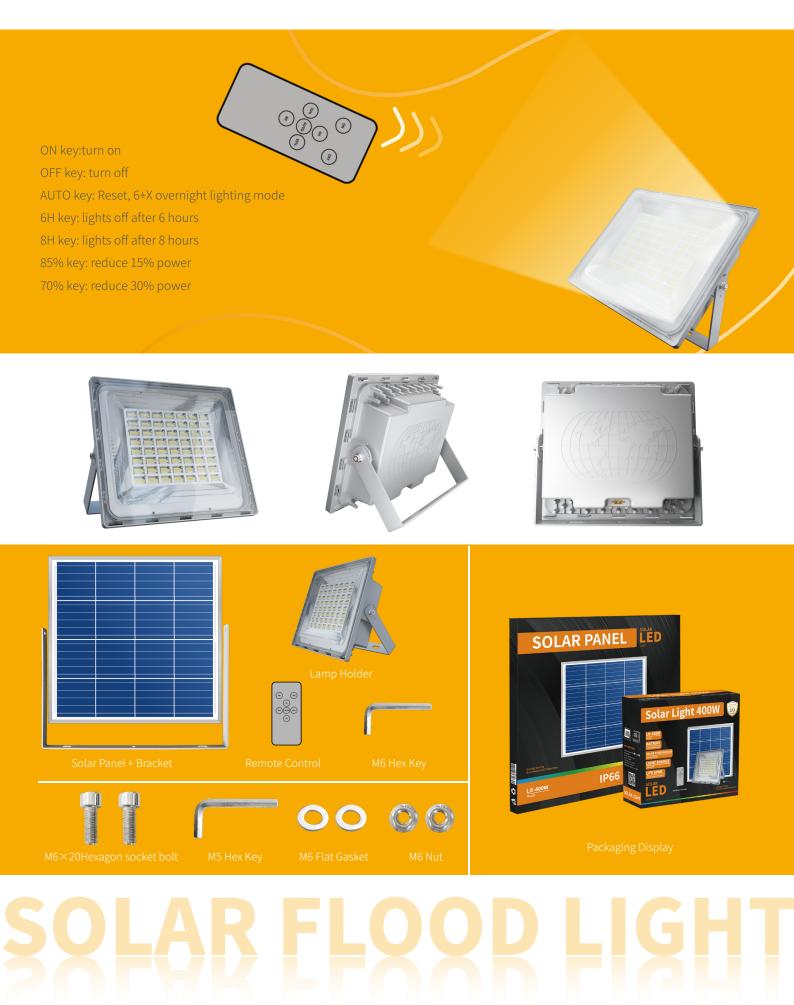

## **Product Display**

## **Product Advantage**

- Independent R&D, patented products, integrated design, modular production, one-click installation.
- Powered by Cree LED<sup>™</sup> Products, with 100000 hrs life span.
- With LiFePO4 battery, high safety, long life span.
- Diamond surface reflection process, reflecting light source, enhancing the brightness of the lighting effectively.
- Widened and thickened bracket, positionable angle, installation stable & firm.
- With PC outdoor optical lens. High light transmittance, high temperature resistance and aging resistance.
- Gold-plated aviation plug, higher transmission speed, more safer.
- Low voltage design, safe and reliable.
- Integrated package, convenient transportation.

- 1 PC outdoor optical lens
- 2 Diamond surface reflection technology
- 3 Waterproof ring
- 4 High efficiency LED
- 5 Control & drive integrated lamp board
- 6 Battery holding card
- 7 LiFePO4 battery
- 8 Built in military plug
- 9 High density aluminum magnesium alloy die casting
- 10 Bracket