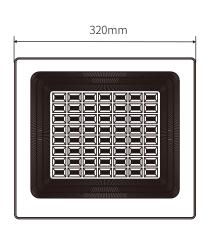

#### **Product Parameters**

| Model                 | LD-400W                                           |
|-----------------------|---------------------------------------------------|
| Solar Panel           | 5V 80W polysilicone, 25 years lifetime;           |
| Battery               | 3.2V 60000mAh LiFePO4 Battery, 12 years life time |
| Light Source          | 180lm/W SMD 2835 3000K-6500K                      |
| Charging Time         | 4-6 hours                                         |
| Lighting Time         | All night lighting, with remote controller        |
| Solar Panel Dimension | 680*680*30mm                                      |
| Cable Length          | 2.4 meters with golden connector                  |
| Lamp Viewing Angle    | 90°                                               |
| Warranty              | more than 10 years                                |