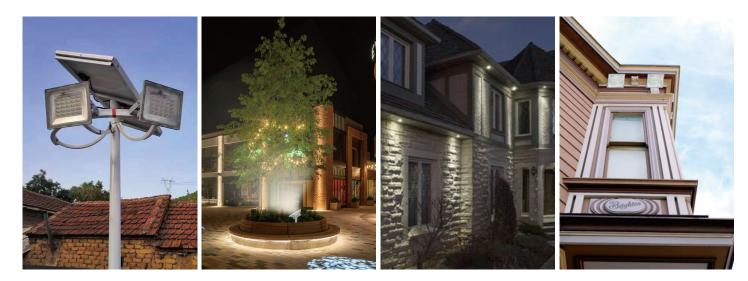

### Application Place:

It is widely used in home lighting, streets and roads, residential areas, scenic spots, parks, squares, private gardens and other public places, also used for night lighting of advertising board, and construction outdoor lighting, easy to install, energy saving, no need to pay electric fee, longer life span.

# **Installation Cases and Applicable Scenarios**