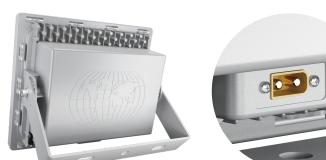

## **Product Advantage**

- Independent R&D, patented products, integrated design, modular production, one-click installation.
- Powered by Cree LED<sup>™</sup> Products, with 100000 hrs life span.
- With LiFePO4 battery, high safety, long life span.
- Diamond surface reflection process, reflecting light source, enhancing the brightness of the lighting effectively.
- Widened and thickened bracket, positionable angle, installation stable & firm.
- With PC outdoor optical lens. High light transmittance, high temperature resistance and aging resistance.
- Gold-plated aviation plug, higher transmission speed, more safer.
- Low voltage design, safe and reliable.
- Integrated package, convenient transportation.

- 1 PC outdoor optical lens
- 2 Diamond surface reflection technology
- 3 Waterproof ring
- 4 High efficiency LED
- 5 Control & drive integrated lamp board
- 6 LiFePO4 battery
- 7 Built in military plug
- 8 High density aluminum magnesium alloy die casting
- 9 Bracket