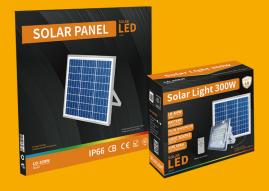

### **Product Parameters**

| Model                 | LD-300W                                           |
|-----------------------|---------------------------------------------------|
| Solar Panel           | 5V 50W polysilicone, 25 years lifetime;           |
| Battery               | 3.2V 45000mAh LiFePO4 Battery, 12 years life time |
| Light Source          | 180lm/W SMD USA Cree LED 3000K-6500K              |
| Charging Time         | 4-6 hours                                         |
| Lighting Time         | All night lighting, with remote controller        |
| Solar Panel Dimension | 535*515*25mm                                      |
| Cable Length          | 2.4 meters with golden connector                  |
| Lamp Viewing Angle    | 90°                                               |
| Warranty              | more than 10 years                                |