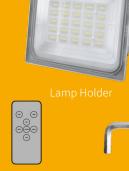

## **Product Display**

ON key:turn on OFF key: turn off AUTO key: Reset, 6+X overnight lighting mode 6H key: lights off after 6 hours 8H key: lights off after 8 hours 85% key: reduce 15% power 70% key: reduce 30% power