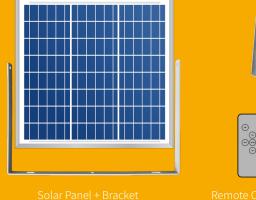

### **Product Parameters**

| Model                 | LD-300W                                           |
|-----------------------|---------------------------------------------------|
| Solar Panel           | 5V 50W polysilicone, 25 years lifetime;           |
| Battery               | 3.2V 45000mAh LiFePO4 Battery, 12 years life time |
| Light Source          | 180lm/W SMD USA Cree LED 3000K-6500K              |
| Charging Time         | 4-6 hours                                         |
| Lighting Time         | All night lighting, with remote controller        |
| Solar Panel Dimension | 535*515*25mm                                      |
| Cable Length          | 2.4 meters with golden connector                  |
| Lamp Viewing Angle    | 90°                                               |
| Warranty              | more than 10 years                                |