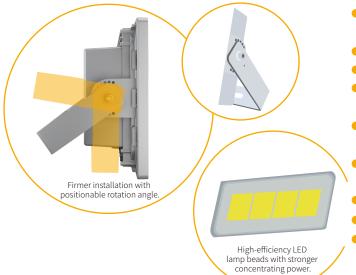

## **Product Advantage**

- Independent R&D, patented products, integrated design, modular production, one-click installation.
- Powered by Cree LED<sup>™</sup> Products, with 100000 hrs life span.
- With LiFePO4 battery, high safety, long life span.
- Diamond surface reflection process, reflecting light source, enhancing the brightness of the lighting effectively.
- Widened and thickened bracket, positionable angle, installation stable & firm.
- With PC outdoor optical lens. High light transmittance, high temperature resistance and aging resistance.
- Gold-plated aviation plug, higher transmission speed, more safer.
- Low voltage design, safe and reliable.
- Integrated package, convenient transportation.

- 1 PC outdoor optical lens
- 2 Diamond surface reflection technology
- 3 Waterproof ring
- 4 High efficiency LED
- 5 Control & drive integrated lamp board
- 6 LiFePO4 battery
- 7 Built in military plug
- 8 High density aluminum magnesium alloy die casting
- 9 Bracket