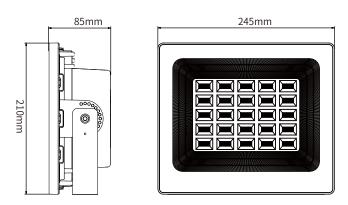

### **Product Parameters**

| Model                 | LD-300W                                           |
|-----------------------|---------------------------------------------------|
| Solar Panel           | 5V 50W polysilicone, 25 years lifetime;           |
| Battery               | 3.2V 45000mAh LiFePO4 Battery, 12 years life time |
| Light Source          | 180lm/W SMD USA Cree LED 3000K-6500K              |
| Charging Time         | 4-6 hours                                         |
| Lighting Time         | All night lighting, with remote controller        |
| Solar Panel Dimension | 535*515*25mm                                      |
| Cable Length          | 2.4 meters with golden connector                  |
| Lamp Viewing Angle    | 90°                                               |
| Warranty              | more than 10 years                                |