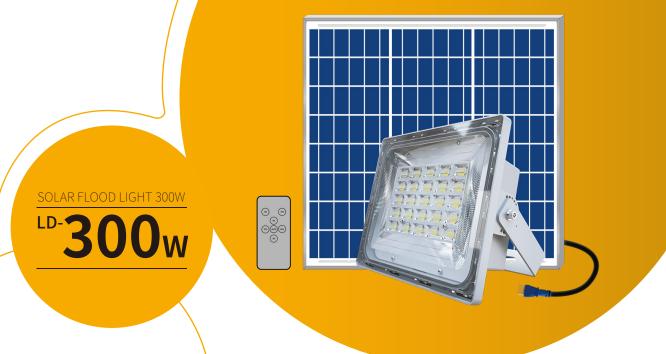

### **Product Parameters**

| Model                 | LD-300W                                           |
|-----------------------|---------------------------------------------------|
| Solar Panel           | 5V 50W polysilicone, 25 years lifetime;           |
| Battery               | 3.2V 45000mAh LiFePO4 Battery, 12 years life time |
| Light Source          | 180lm/W SMD USA Cree LED 3000K-6500K              |
| Charging Time         | 4-6 hours                                         |
| Lighting Time         | All night lighting, with remote controller        |
| Solar Panel Dimension | 535*515*25mm                                      |
| Cable Length          | 2.4 meters with golden connector                  |
| Lamp Viewing Angle    | 90°                                               |
| Warranty              | more than 10 years                                |

## **Product Display**

ON key:turn on OFF key: turn off AUTO key: Reset, 6+X overnight lighting mode 6H key: lights off after 6 hours 8H key: lights off after 8 hours 85% key: reduce 15% power 70% key: reduce 30% power