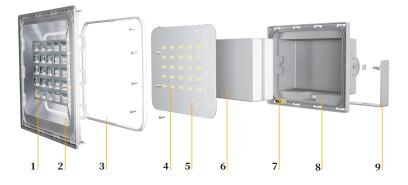

- 1 PC outdoor optical lens
- 2 Diamond surface reflection technology
- 3 Waterproof ring
- 4 High efficiency LED
- 5 Control & drive integrated lamp board
- 6 LiFePO4 battery
- 7 Built in military plug
- 8 High density aluminum magnesium alloy die casting
- 9 Bracket