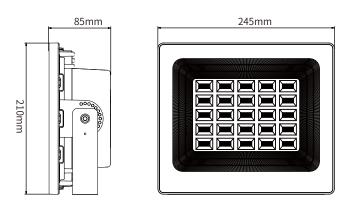

#### **Product Parameters**

| Model                 | LD-200W                                           |
|-----------------------|---------------------------------------------------|
| Solar Panel           | 5V 36W polysilicone, 25 years lifetime;           |
| Battery               | 3.2V 25000mAh LiFePO4 Battery, 12 years life time |
| Light Source          | 180lm/W SMD USA Cree chips 3000K-6500K            |
| Charging Time         | 4-6 hours                                         |
| Lighting Time         | All night lighting, with remote controller        |
| Solar Panel Dimension | 576*357*17mm                                      |
| Cable Length          | 2.4 meters with golden connector                  |
| Lamp Viewing Angle    | 90°                                               |
| Warranty              | more than 10 years                                |