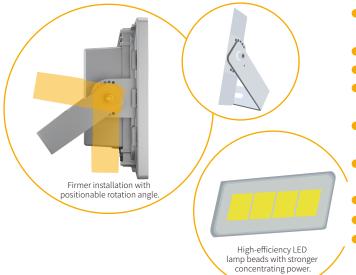

## **Product Advantage**

- Independent R&D, patented products, integrated design, modular production, one-click installation.
- Powered by Cree LED<sup>™</sup> Products, with 100000 hrs life span.
- With LiFePO4 battery, high safety, long life span.
- Diamond surface reflection process, reflecting light source, enhancing the brightness of the lighting effectively.
- Widened and thickened bracket, positionable angle, installation stable & firm.
- With PC outdoor optical lens. High light transmittance, high temperature resistance and aging resistance.
- Gold-plated aviation plug, higher transmission speed, more safer.
- Low voltage design, safe and reliable.
- Integrated package, convenient transportation.