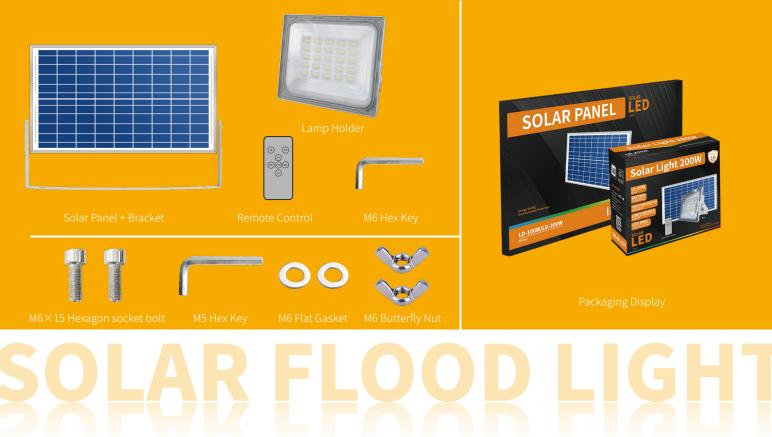

## **Product Display**

ON key:turn on OFF key: turn off AUTO key: Reset, 6+X overnight lighting mode 6H key: lights off after 6 hours 8H key: lights off after 8 hours 85% key: reduce 15% power 70% key: reduce 30% power