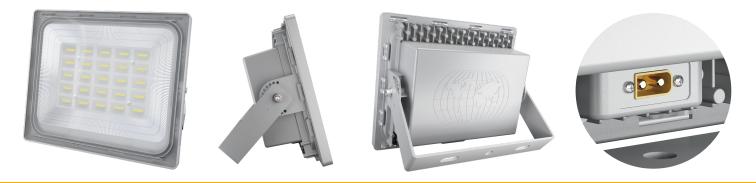

## **Product Advantage**

- Independent R&D, patented products, integrated design, modular production, one-click installation.
- Powered by Cree LED<sup>™</sup> Products, with 100000 hrs life span.
- With LiFePO4 battery, high safety, long life span.
- Diamond surface reflection process, reflecting light source, enhancing the brightness of the lighting effectively.
- Widened and thickened bracket, positionable angle, installation stable & firm.
- With PC outdoor optical lens. High light transmittance, high temperature resistance and aging resistance.
- Gold-plated aviation plug, higher transmission speed, more safer.
- Low voltage design, safe and reliable.
- Integrated package, convenient transportation.

- 1 PC outdoor optical lens
- 2 Diamond surface reflection technology
- 3 Waterproof ring
- 4 High efficiency LED
- 5 Control & drive integrated lamp board
- 6 LiFePO4 battery
- 7 Built in military plug
- 8 High density aluminum magnesium alloy die casting
- 9 Bracket