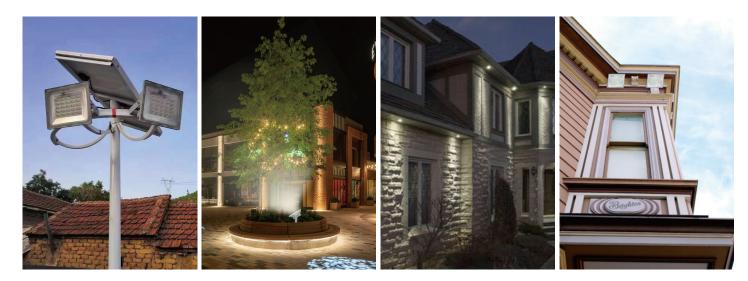

#### Application Place:

It is widely used in home lighting, streets and roads, residential areas, scenic spots, parks, squares, private gardens and other public places, also used for night lighting of advertising board, and construction outdoor lighting, easy to install, energy saving, no need to pay electric fee, longer life span.

# **Installation Cases and Applicable Scenarios**