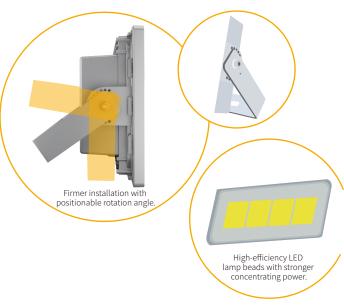

## **Product Advantage**

- Independent R&D, patented products, integrated design, modular production, one-click installation.
- Powered by Cree LED™ Products, with 100000 hrs life span.
- With LiFePO4 battery, high safety, long life span.
- Diamond surface reflection process, reflecting light source, enhancing the brightness of the lighting effectively.
- Widened and thickened bracket, positionable angle, installation stable & firm
- With PC outdoor optical lens. High light transmittance, high temperature resistance and aging resistance.
- Gold-plated aviation plug, higher transmission speed, more safer.
- Low voltage design, safe and reliable.
- Integrated package, convenient transportation.