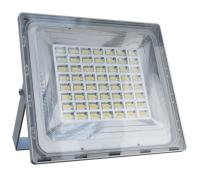

# **Product Display**

## **Product Advantage**

- Independent R&D, patented products, integrated design, modular production, one-click installation.
- Powered by Cree LED™ Products, with 100000 hrs life span.
- With LiFePO4 battery, high safety, long life span.
- Diamond surface reflection process, reflecting light source, enhancing the brightness of the lighting effectively.
- Widened and thickened bracket, positionable angle, installation stable & firm
- With PC outdoor optical lens. High light transmittance, high temperature resistance and aging resistance.
- Gold-plated aviation plug, higher transmission speed, more safer.
- Low voltage design, safe and reliable.
- Integrated package, convenient transportation.