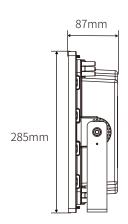

### **Product Parameters**

| Model                 | LD-500W                                           |
|-----------------------|---------------------------------------------------|
| Solar Panel           | 5V 120W polysilicone, 25 years lifetime;          |
| Battery               | 3.2V 80000mAh LiFePO4 Battery, 12 years life time |
| Light Source          | 180lm/W SMD 2835 3000K-6500K                      |
| Charging Time         | 4-6 hours                                         |
| Lighting Time         | All night lighting, with remote controller        |
| Solar Panel Dimension | 992*680*30mm                                      |
| Cable Length          | 2.4 meters with golden connector                  |
| Lamp Viewing Angle    | 90°                                               |
| Warranty              | more than 10 years                                |