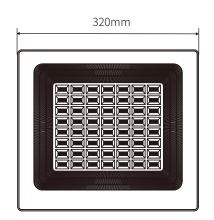

### **Product Parameters**

| Model                 | LD-500W                                           |
|-----------------------|---------------------------------------------------|
| Solar Panel           | 5V 120W polysilicone, 25 years lifetime;          |
| Battery               | 3.2V 80000mAh LiFePO4 Battery, 12 years life time |
| Light Source          | 180lm/W SMD 2835 3000K-6500K                      |
| Charging Time         | 4-6 hours                                         |
| Lighting Time         | All night lighting, with remote controller        |
| Solar Panel Dimension | 992*680*30mm                                      |
| Cable Length          | 2.4 meters with golden connector                  |
| Lamp Viewing Angle    | 90°                                               |
| Warranty              | more than 10 years                                |