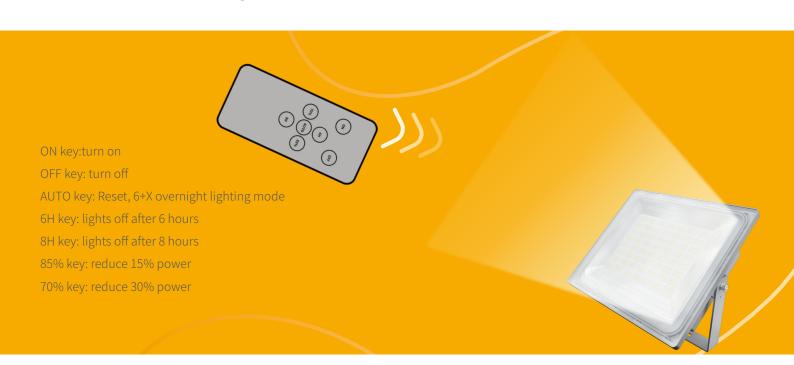

### **Product Parameters**

| Model                 | LD-500W                                           |
|-----------------------|---------------------------------------------------|
| Solar Panel           | 5V 120W polysilicone, 25 years lifetime;          |
| Battery               | 3.2V 80000mAh LiFePO4 Battery, 12 years life time |
| Light Source          | 180lm/W SMD 2835 3000K-6500K                      |
| Charging Time         | 4-6 hours                                         |
| Lighting Time         | All night lighting, with remote controller        |
| Solar Panel Dimension | 992*680*30mm                                      |
| Cable Length          | 2.4 meters with golden connector                  |
| Lamp Viewing Angle    | 90°                                               |
| Warranty              | more than 10 years                                |