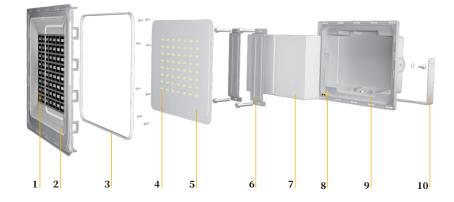

- 1 PC outdoor optical lens
- 2 Diamond surface reflection technology
- 3 Waterproof ring
- 4 High efficiency LED
- 5 Control & drive integrated lamp board
- 6 Battery holding card
- 7 LiFePO<sub>4</sub> battery
- 8 Built in military plug
- 9 High density aluminum magnesium alloy die casting
- 10 Bracket