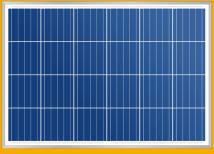

### **Product Parameters**

| Model                 | LD-500W                                           |
|-----------------------|---------------------------------------------------|
| Solar Panel           | 5V 120W polysilicone, 25 years lifetime;          |
| Battery               | 3.2V 80000mAh LiFePO4 Battery, 12 years life time |
| Light Source          | 180lm/W SMD 2835 3000K-6500K                      |
| Charging Time         | 4-6 hours                                         |
| Lighting Time         | All night lighting, with remote controller        |
| Solar Panel Dimension | 992*680*30mm                                      |
| Cable Length          | 2.4 meters with golden connector                  |
| Lamp Viewing Angle    | 90°                                               |
| Warranty              | more than 10 years                                |