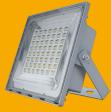

### **Product Parameters**

| Model                 | LD-500W                                           |
|-----------------------|---------------------------------------------------|
| Solar Panel           | 5V 120W polysilicone, 25 years lifetime;          |
| Battery               | 3.2V 80000mAh LiFePO4 Battery, 12 years life time |
| Light Source          | 180lm/W SMD 2835 3000K-6500K                      |
| Charging Time         | 4-6 hours                                         |
| Lighting Time         | All night lighting, with remote controller        |
| Solar Panel Dimension | 992*680*30mm                                      |
| Cable Length          | 2.4 meters with golden connector                  |
| Lamp Viewing Angle    | 90°                                               |
| Warranty              | more than 10 years                                |

- 1 PC outdoor optical lens
- 2 Diamond surface reflection technology
- 3 Waterproof ring
- 4 High efficiency LED
- 5 Control & drive integrated lamp board
- 6 Battery holding card
- 7 LiFePO<sub>4</sub> battery
- 8 Built in military plug
- 9 High density aluminum magnesium alloy die casting
- 10 Bracket