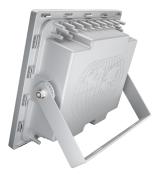

- 1 PC outdoor optical lens
- 2 Diamond surface reflection technology
- 3 Waterproof ring
- 4 High efficiency LED
- 5 Control & drive integrated lamp board
- 6 Battery holding card
- 7 LiFePO<sub>4</sub> battery
- 8 Built in military plug
- 9 High density aluminum magnesium alloy die casting
- 10 Bracket