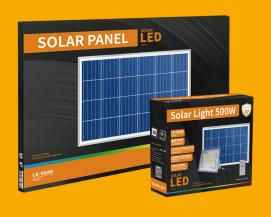

--|---------------------------------------------------|
| Solar Panel           | 5V 120W polysilicone, 25 years lifetime;          |
| Battery               | 3.2V 80000mAh LiFePO4 Battery, 12 years life time |
| Light Source          | 180lm/W SMD 2835 3000K-6500K                      |
| Charging Time         | 4-6 hours                                         |
| Lighting Time         | All night lighting, with remote controller        |
| Solar Panel Dimension | 992*680*30mm                                      |
| Cable Length          | 2.4 meters with golden connector                  |
| Lamp Viewing Angle    | 90°                                               |
| Warranty              | more than 10 years                                |

# **Product Display**





















## **Product Advantage**



- Independent R&D, patented products, integrated design, modular production, one-click installation.
- Powered by Cree LED™ Products, with 100000 hrs life span.
- With LiFePO4 battery, high safety, long life span.
- Diamond surface reflection process, reflecting light source, enhancing the brightness of the lighting effectively.
- Widened and thickened bracket, positionable angle, installation stable & firm
- With PC outdoor optical lens. High light transmittance, high temperature resistance and aging resistance.
- Gold-plated aviation plug, higher transmission speed, more safer.
- Low voltage design, safe and reliable.
- Integrated package, convenient transportation.

- 1 PC outdoor optical lens
- 2 Diamond surface reflection technology
- 3 Waterproof ring
-