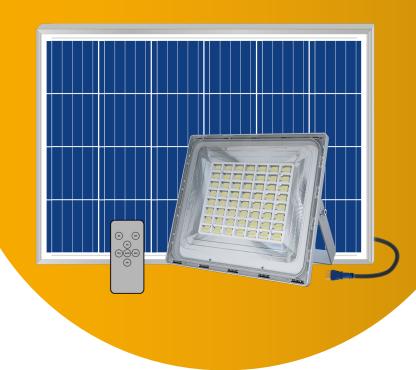

# **Product Display**

## **Product Advantage**

- Independent R&D, patented products, integrated design, modular production, one-click installation.
- Powered by Cree LED™ Products, with 100000 hrs life span.
- With LiFePO4 battery, high safety, long life span.
- Diamond surface reflection process, reflecting light source, enhancing the brightness of the lighting effectively.
- Widened and thickened bracket, positionable angle, installation stable & firm
- With PC outdoor optical lens. High light transmittance, high temperature resistance and aging resistance.
- Gold-plated aviation plug, higher transmission speed, more safer.
- Low voltage design, safe and reliable.
- Integrated package, convenient transportation.