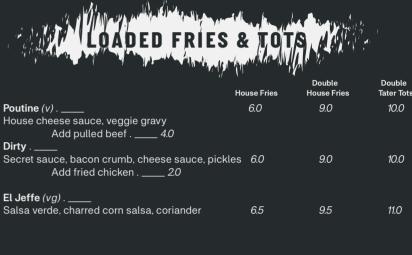

The O.G. (v) . \_\_\_\_\_ 6.0

Sriracha (v) . \_\_\_\_ 6.5 & coriander

Poutine (v). Dirty . \_

El Jeffe (vg) . \_\_\_

Chickie . \_\_\_

Cauli (vg) . \_\_\_\_5.0

**Frickles** (*vg*) . \_\_\_\_\_ 5.5

cheese