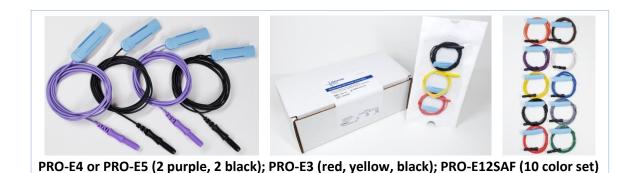

## **Key Features**

- When time is of the essence for neonatal/NICU, pediatric, or adult diagnostic EEG/aEEG
- Unique Protectrode retractable blue cap protects you from needle sticks
- 12mm, 29 gauge (0.29 mm diameter) uncoated medical grade stainless steel needles
- Good signal quality with low impedance
- Very low-profile hub allows the needle to lay flat against the scalp or skin
- Conical tip is designed to be sharp and easy to insert with no hooked tips and minimal bleeding
- Available in assorted lead-wire colors, lead-wire lengths and package quantities
- Standard 1.5mm touch-proof DIN 42802-1 safety connectors
- Sterile; 3-year shelf life