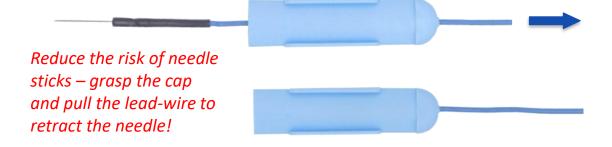

## **Key Features**

- When time is of the essence for neonatal/NICU, pediatric, or adult diagnostic EEG/aEEG
- Unique Protectrode retractable blue cap protects you from needle sticks
- 12mm, 29 gauge (0.29 mm diameter) uncoated medical grade stainless steel needles
- Good signal quality with low impedance
- Very low-profile hub allows the needle to lay flat against the scalp or skin
- Conical tip is designed to be sharp and easy to insert with no hooked tips and minimal bleeding
- Available in assorted lead-wire colors, lead-wire lengths and package quantities
- Standard 1.5mm touch-proof DIN 42802-1 safety connectors
- Sterile; 3-year shelf life