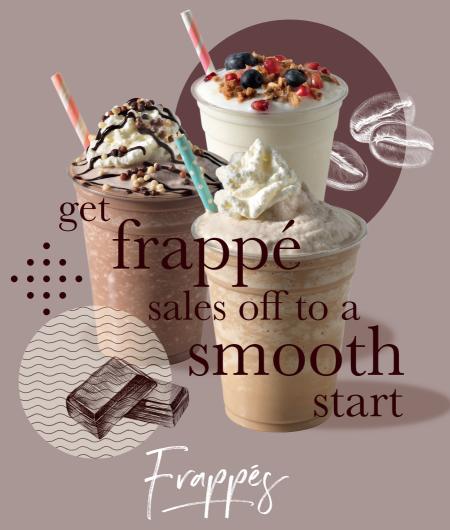

BRISTOL ENGLAND

Our frappé collection allows you to create consistently deliciously drinks every time. Perfect to simply make on their own or blend with other Sweetbird products for hundreds of new and inspired recipes.

## THE COLLECTION

Simply blend with ice and fresh milk to create silky-smooth frappés.