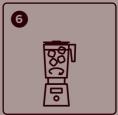

#### Frappé 12 oz / 355 ml drink

- 1. Fill cup with ice, level to the top of the cup
- 2. Pour milk over ice (to 1cm below the top)
- 3. Pour contents of cup into blender jug
- 4. Add 1 scoop of frappé powder
- 5. Put the lid on tightly and blend until smooth