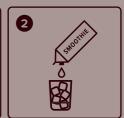

#### Fruit Yogurt Frappé 12 oz / 355 ml drink

- 1. Fill cup with ice, level to the top of the cup
- 2. Pour smoothie over ice to 1/3 full
- 3. Fill cup with milk (to 1 cm below the top)
- 4. Pour contents of cup into blender jug
- 5. Add 1 scoop of Yogurt frappé powder
- 6. Put the lid on tightly and blend until smooth