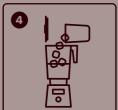

#### Frappé 12 oz / 355 ml drink

- 1. Fill cup with ice, level to the top of the cup
- 2. Pour milk over ice (to 1cm below the top)
- 3. Pour contents of cup into blender jug
- 4. Add 1 scoop of frappé powder
- 5. Put the lid on tightly and blend until smooth

#### Fruit Yogurt Frappé 12 oz / 355 ml drink

- 1. Fill cup with ice, level to the top of the cup
- 2. Pour smoothie over ice to 1/3 full
- 3. Fill cup with milk (to 1 cm below the top)
- 4. Pour contents of cup into blender jug
- 5. Add 1 scoop of Yogurt frappé powder
- 6. Put the lid on tightly and blend until smooth