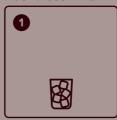

#### Frappé 12 oz / 355 ml drink

- 1. Fill cup with ice, level to the top of the cup
- 2. Pour milk over ice (to 1cm below the top)
- 3. Pour contents of cup into blender jug
- 4. Add 1 scoop of frappé powder
- 5. Put the lid on tightly and blend until smooth