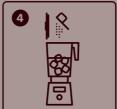

#### Frappé 12 oz / 355 ml drink

- 1. Fill cup with ice, level to the top of the cup
- 2. Pour milk over ice (to 1cm below the top)
- 3. Pour contents of cup into blender jug
- 4. Add 1 scoop of frappé powder
- 5. Put the lid on tightly and blend until smooth