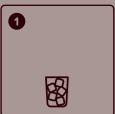

#### Frappé 12 oz / 355 ml drink

- 1. Fill cup with ice, level to the top of the cup
- 2. Pour milk over ice (to 1cm below the top)
- 3. Pour contents of cup into blender jug
- 4. Add 1 scoop of frappé powder
- 5. Put the lid on tightly and blend until smooth

#### Fruit Yogurt Frappé 12 oz / 355 ml drink

- 1. Fill cup with ice, level to the top of the cup
- 2. Pour smoothie over ice to 1/3 full
- 3. Fill cup with milk (to 1 cm below the top)
- 4. Pour contents of cup into blender jug
- 5. Add 1 scoop of Yogurt frappé powder
- 6. Put the lid on tightly and blend until smooth