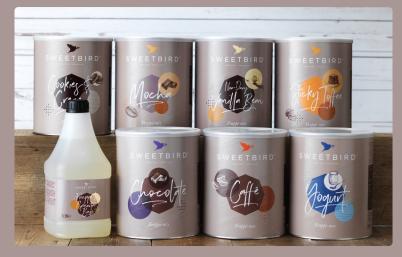

# THE PACKS

2kg tins / Frappé Base - 1.9ltr bottle

All our frappés are approved for vegetarians and our Caffé, Vanilla Bean, and Liquid Frappé Base are approved for vegans too.

# CAFFÉ (ve)

Made with rich Brazilian coffee and a touch of West African cocoa for added sweetness and depth. A consistent tasting coffee frappé perfect for speedy serves without having to pull endless espresso shots. Approved for vegans.

## **CHOCOLATE** (v)

A deliciously velvety frappé this is our rich mix of 10% Belgian chocolate powder and West African cocoa. Add two pumps of cherry or raspberry syrup for a delicious fruit twist.

#### **COOKIES & CREAM (V)**

We've taken 12% real cookie crumb paired with real vanilla extract to create this evocative mix. Each drink delivers a malty cookies and cream hit in a cup. Both Cookies & Cream and Sticky Toffee frappés make delicious Happés<sup>TM</sup> (hot frappés).

# LIQUID FRAPPÉ & GRANITA BASE (ve)

A neutral, vegan-approved base to allow other ingredients to burst through while giving a silky smooth consistency. 20ml is all you need for a delicious 12oz frappé.

#### MOCHA (V)

Our delicate balance of Brazilian coffee, Belgian chocolate powder and West African cocoa in one delicious mix. This is the easy way to create a cool coffee frappé with a rich, chocolatey twist.

#### STICKY TOFFEE (V)

Our unique mix of Brazilian coffee and West African cocoa, made with 11% real British toffee pieces. We use demerara sugar for a richer taste and that nostalgic buttery flavour customers will love.

#### **VANILLA BEAN** (ve)

Made with real Madagascan vanilla bean extract, this special vegan-approved blend is loved worldwide. Delicious and versatile, it can be enjoyed as an ice-blended frappé on its own (made with dairy or non-dairy milk), or as the perfect base to create custom milkshakes and smoothies using other Sweetbird ingredients. Add a double espresso to create your own house blend frappé.

#### WHITE CHOCOLATE (V)

Made with 10% real white chocolate for just the right amount of sweetness and a wonderfully smooth texture. Enjoy a dessert-like treat with mint syrup and dairy-free milk, or add two pumps of Sweetbird Raspberry purée for a Raspberry Ripple frappé.

## **YOGURT** (v)

Give frappés a deliciously tangy edge by blending with ice and fresh milk for the perfect breakfast frappé. Mix with one of our Sweetbird fruit smoothies, syrups or purées for a thick, smooth and delicious drink.