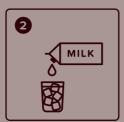

#### Frappé 12 oz / 355 ml drink

- 1. Fill cup with ice, level to the top of the cup
- 2. Pour milk over ice (to 1cm below the top)
- 3. Pour contents of cup into blender jug
- 4. Add 1 scoop of frappé powder
- 5. Put the lid on tightly and blend until smooth

#### Fruit Yogurt Frappé 12 oz / 355 ml drink

- 1. Fill cup with ice, level to the top of the cup
- 2. Pour smoothie over ice to 1/3 full
- 3. Fill cup with milk (to 1 cm below the top)
- 4. Pour contents of cup into blender jug
- 5. Add 1 scoop of Yogurt frappé powder
- 6. Put the lid on tightly and blend until smooth