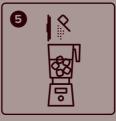

#### Frappé 12 oz / 355 ml drink

- 1. Fill cup with ice, level to the top of the cup
- 2. Pour milk over ice (to 1cm below the top)
- 3. Pour contents of cup into blender jug
- 4. Add 1 scoop of frappé powder
- 5. Put the lid on tightly and blend until smooth

#### Fruit Yogurt Frappé 12 oz / 355 ml drink

- 1. Fill cup with ice, level to the top of the cup
- 2. Pour smoothie over ice to 1/3 full
- 3. Fill cup with milk (to 1 cm below the top)
- 4. Pour contents of cup into blender jug
- 5. Add 1 scoop of Yogurt frappé powder
- 6. Put the lid on tightly and blend until smooth