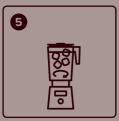

#### Frappé 12 oz / 355 ml drink

- 1. Fill cup with ice, level to the top of the cup
- 2. Pour milk over ice (to 1cm below the top)
- 3. Pour contents of cup into blender jug
- 4. Add 1 scoop of frappé powder
- 5. Put the lid on tightly and blend until smooth