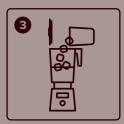

#### Frappé 12 oz / 355 ml drink

- 1. Fill cup with ice, level to the top of the cup
- 2. Pour milk over ice (to 1cm below the top)
- 3. Pour contents of cup into blender jug
- 4. Add 1 scoop of frappé powder
- 5. Put the lid on tightly and blend until smooth