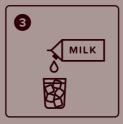

#### Frappé 12 oz / 355 ml drink

- 1. Fill cup with ice, level to the top of the cup
- 2. Pour milk over ice (to 1cm below the top)
- 3. Pour contents of cup into blender jug
- 4. Add 1 scoop of frappé powder
- 5. Put the lid on tightly and blend until smooth

#### Fruit Yogurt Frappé 12 oz / 355 ml drink

- 1. Fill cup with ice, level to the top of the cup
- 2. Pour smoothie over ice to 1/3 full
- 3. Fill cup with milk (to 1 cm below the top)
- 4. Pour contents of cup into blender jug
- 5. Add 1 scoop of Yogurt frappé powder
- 6. Put the lid on tightly and blend until smooth