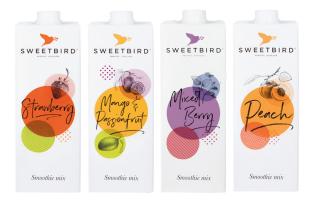

### 1 litre cartons

Approx 8 12oz drinks per carton

### **MANGO & PASSIONFRUIT**

No need for any slicing or peeling as we've already paired these two tropical fruit classics for a refreshingly sweet and tangy taste, ripe for sunny days.

### **MIXED BERRY**

Rich, berry tones make up our summer berry flavour, made with real raspberries, sour cherries, blueberries and blackcurrants giving it the perfect balance of sharp and sweet.

#### **PEACH**

Made with real peaches this smoothie is sunshine in a cup and a fruitful addition to any smoothie menu. With a gorgeous bright natural colour Sweetbird Peach smoothie is delicious on its own or made with Vanilla Bean frappés.

### **STRAWBERRY**

Plump, ripe, succulent strawberries are used to make our versatile Strawberry smoothie. Blended with just ice and a splash of water the tang of strawberries hits the taste buds on first taste.