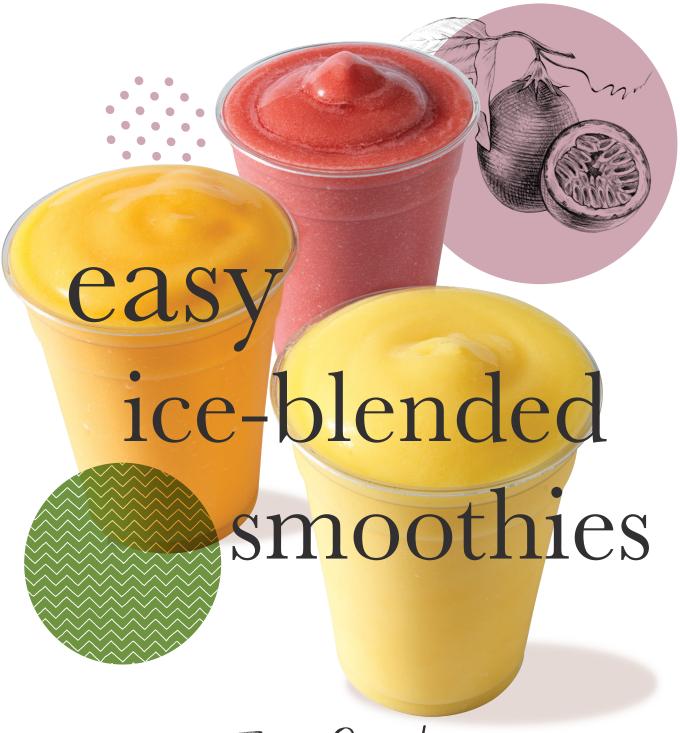

# **SWEETBIRD ICE-BLENDED SMOOTHIES**

Flavour-rich and refreshing, every Sweetbird smoothie has been specially blended by our experts using real fruit and juice. Created in four mouth-watering flavours; every one packed with depth and zing, these smoothies are a treat for taste buds and profits. Easy to store and even easier to make, no fruit to wash, peel or waste, just 100% convenience in a carton. Simply pour over ice and blend for delicious smoothies every time. We've created the range to complement our syrups and frappé powders too, so you can get inventive with your menu by making your own, refreshingly different smoothies.

# THE COLLECTION

Quick, consistent and mess free, introducing the smoothie range: