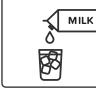

## HOW TO USE SWEETBIRD PURÉES

2

2

Fruit Flavoured Milkshake 12 oz / 355 ml drink

1. Half fill 12oz glass with ice

2. Fill glass with milk (to 1 cm below the top)

3. Pour contents of glass into blender jar

#### Perfect portions

Use Sweetbird Purées with our Premium Pump for a

4. Add 2 pumps purée and  $\frac{1}{2}$  scoop of Vanilla Bean frappé

5. Put the lid on tightly then blend until smooth

hello@sweetbird.com f <a>(hellosweetbird)</a>