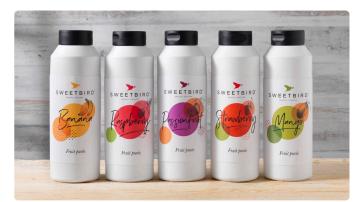

# SWEETBIRD PURÉES

Bursting with real fruit, we've created our purées so you can make many drinks in an instant. Available in five flavours, they're perfect for creating super-speedy shakes, sodas, cocktails, mocktails, and smoothies too. Deliciously thick and rich, our purées are also great for drizzling over drinks. And because we know chiller space can be a premium, we've made the range for ambient storage, so you can stock up your shelves without filling up your fridge.

- Made with real fruit
- Deliciously thick and rich; perfect for making and decorating drinks
- Offering additional flavours to Sweetbird smoothies -Passionfruit and Raspberry
- Free from artificial colours and flavourings
- GMO free
- Gluten and dairy free
- Free from high fructose corn syrup
- Approved by The Vegan Society
- 4 weeks ambient shelf life once opened

#### BANANA

The perfect go-to ingredient for the quickest of banana milkshakes our purée is made with real bananas and very little else. Use it to make smoothies, or in your favourite frappé such as sticky toffee for a banoffee treat.

## MANGO

Made with real mango our purée has a high fruit content. Perfect for adding a tropical twist to cocktails and mocktails, great for smoothies for businesses short of fridge space as it can be stored ambiently.

## PASSIONFRUIT

Our Passionfruit purée is bursting with real fruit so adds a punch of flavour to everything it goes into. Our favourite is a real simple soda, just two pumps with sparkling water for a refreshing, profit winning drink.

#### RASPBERRY

The sweet yet sharp combination of these red berries is an essential flavour on any menu. Our purée is full of real raspberries so creates scrumptious milkshakes and can add a wonderful berry boost to smoothies, frappés, hot chocolate and sodas.

## STRAWBERRY

We've packed succulent strawberries into our purée meaning only a small amount is needed to create classic milkshakes and smoothies. Use with our non-dairy Vanilla Bean frappé and a milk alternative for a vegan friendly milkshake.