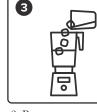

## HOW TO USE SWEETBIRD PURÉES

2

2

Fruit Flavoured Milkshake 12 oz / 355 ml drink

1. Half fill 12oz glass with ice

2. Fill glass with milk (to 1 cm below the top)

3. Pour contents of glass into blender jar

#### Perfect portions

Use Sweetbird Purées with our Premium Pump for a

4. Add 2 pumps purée and  $\frac{1}{2}$  scoop of Vanilla Bean frappé

5. Put the lid on tightly then blend until smooth

hello@sweetbird.com f <a>(hellosweetbird)</a>