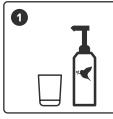

## HOW TO USE SWEETBIRD PURÉES

2

2

Fruit Flavoured Milkshake 12 oz / 355 ml drink

1. Half fill 12oz glass with ice

2. Fill glass with milk (to 1 cm below the top)

3. Pour contents of glass into blender jar