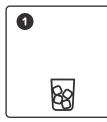

## HOW TO USE SWEETBIRD PURÉES

2

2

Fruit Flavoured Milkshake 12 oz / 355 ml drink

1. Half fill 12oz glass with ice

2. Fill glass with milk (to 1 cm below the top)

3. Pour contents of glass into blender jar

#### Perfect portions

Use Sweetbird Purées with our Premium Pump for a

4. Add 2 pumps purée and  $\frac{1}{2}$  scoop of Vanilla Bean frappé

5. Put the lid on tightly then blend until smooth

hello@sweetbird.com f <a>(hellosweetbird)</a>