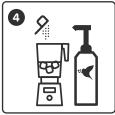

#### Perfect portions

Use Sweetbird Purées with our Premium Pump for a

4. Add 2 pumps purée and  $\frac{1}{2}$  scoop of Vanilla Bean frappé

5. Put the lid on tightly then blend until smooth

hello@sweetbird.com f <a>(hellosweetbird)</a>

1. Add 2 pumps purée to cup/glass

sparkling water

3

4

4. Garnish and serve