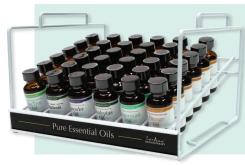

ential ons. |                                   |                   |                   |
|--------|---------------------------------|-----------------------------------|-------------------|-------------------|
| Item # | Item Name                       | (-0806)<br>4 oz. 6-unit<br>Carton | (-1000)<br>16 oz. | (-1100)<br>Gallon |
| 2020   | Almond Oil, Sweet F/G           |                                   |                   |                   |
| 2225   | Grapeseed Oil F/G               |                                   |                   |                   |
| 2245   | Jojoba Oil                      |                                   |                   |                   |

 $Individual\ 4-oz\ bottles\ are\ available\ in\ less\ than\ carton\ quantities\ at\ higher\ prices.$ 



9500-3500

#### Empty Stackable Wire Rack Display

Our new stackable wire rack display is designed to hold 36 (10z.) bottles.

Dimensions: 10 in wide, 6¾ tall, 10 in. deep (Select your own mix. Essential Oils sold separately)

9600-5016

Essential Oils Wire Rack Header ..... FREE

#### **Food Grade Essential Oils**

Many natural essential oils are food-grade and used sparingly, are appropriate for use as a flavoring. These powerful oils can add intense flavor and aroma to candies, frostings, baked goods, marinades, and more. One drop replaces a teaspoon of dried herb or spice.

Anise Lavender Peppermint Bergamot Lemon Rosemary **Blood Orange** Lemongrass Spearmint Clove Lime Tangerine Eucalyptus Nutmeg Tea Tree Thyme Ginger Orange Grapefruit Origanum (Oregano) Wintergreen



The Essentia