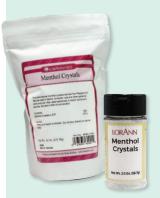

ods, marinades, and more. One drop replaces a teaspoon of dried herb or spice.

Anise Lavender Peppermint Bergamot Lemon Rosemary **Blood Orange** Lemongrass Spearmint Clove Lime Tangerine Eucalyptus Nutmeg Tea Tree Thyme Ginger Orange Grapefruit Origanum (Oregano) Wintergreen



The Essential Eight Kit includes 8 of our most popular and most versatile essential oils. Alone, these oils have hundreds of uses. Combined, the possibilities are endless!

Kit includes: one 1/2 oz. bottle each of Lavender, Eucalyptus, Tea Tree, Cedarwood, Peppermint, Lemon, Orange, and Lemongrass essential oils; one 4 oz. bottle of Grapeseed oil, two glass droppers, two empty 1 oz. amber glass bottles; two 10 ml. empty glass roller ball applicators with metal balls; four labels; Essential Oil Guide and recipes.



#### **Menthol Crystals**

Pure and natural menthol crystals derived from Peppermint. Menthol's refreshing aroma and cooling action have led to its widespread use in balms, liniments, rubs and other personal care products. Also used extensively in steam-rooms, saunas and locker rooms. Soluble in both oil and alcohol.

| Item # | Item Name            | (-0600)<br>2 oz. | (-1000)<br>16 oz. | (-2500)<br>25 lbs. |
|--------|----------------------|------------------|-------------------|--------------------|
| 6090   | Menthol Crystals F/G |                  |                   |                    |



1609-2500

#### **Practical Guide to Essential** Oils Brochure

25 Count

Add natural essential oil to our unscented diffuser base (typically 25% oil to 75% any diffuser base) and put it in you