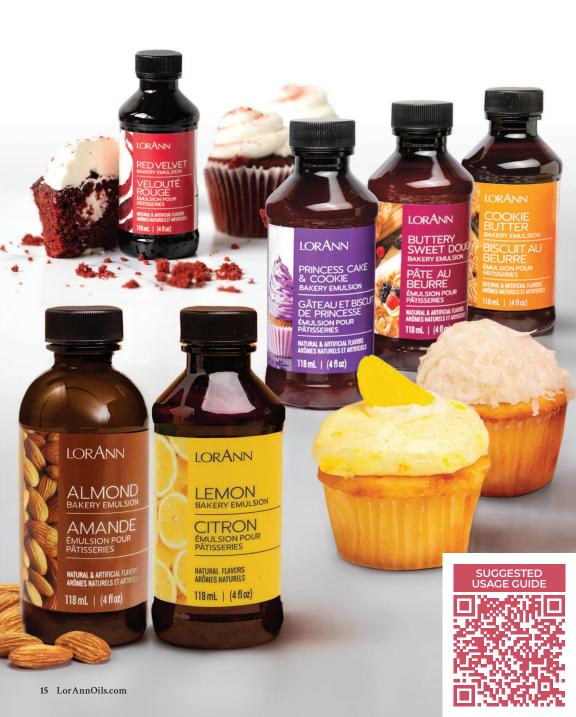

#### A little goes a long way!

These concentrated essential oils and flavors are 3-4 times stronger than typical alcohol-based extracts and work equally well for flavoring baked goods and icings as they do for candies. They perform exceptionally in high-heat applications such as candy making. They are ideal for use in baking, frostings, fudge, candied popcorn, truffles, taffies and more.

#### SUPER-STRENGTH FLAVORS

**AVAILABLE IN RETAIL AND FOOD SERVICE SIZES!** 

|        |                                      | Carton Pricing      | Individua | l 1-oz bottle | s are availabl | e in less than ca | arton qu               | antities a         | at higher               | prices. |                        |     |
|--------|--------------------------------------|---------------------|-----------|---------------|----------------|-------------------|------------------------|--------------------|-------------------------|---------|------------------------|-----|
|        |                                      |                     |           |               |                |                   | tes                    |                    | Sial                    |         | n E                    |     |
|        |                                      | (-0506)             | (-0800)   | (-1000)       | (-1100)        | (-5000)           | Safe for<br>Chocolates | Natural<br>Flavors | No Artificial<br>Colors | Kosher  | Available<br>in 1-dram | _   |
| Item # | Flavor Name                          | 1 oz. 6-unit Carton | 4 oz.     | 16 oz.        | Gallon         | 5 Gal.            | Saf                    | Nat                | 88                      | Ϋ́ο     | i A                    | E I |
| 0535   | Almond (Bitter Almond)               |                     |           |               |                |                   | ~                      |                    | ~                       | ~       | ~                      | ~   |
| 0380   | Amaretto                             |                     |           |               |                |                   | ~                      |                    | ~                       | ~       | ~                      |     |
| 0700   | Amaretto, Nutty                      |                     | -         |               |                |                   | ~                      |                    | ~                       | ~       |                        |     |
| 0100   | Anise Oil, Natural                   |                     |           |               |                |                   | ~                      | ~                  | ~                       | ~       | ~                      | ~   |
| 0350   | Apple                                |                     |           |               |                |                   | V *                    |                    | ~                       | ~       | ~                      | ~   |
| 0282   | Apple Pie, Natural ⊀                 |                     |           |               |                |                   | V *                    | ~                  | ~                       | ~       | ~                      | ~   |
| 0290   | Apricot ★                            |                     |           |               |                |                   | V *                    |                    |                         | ~       | ~                      | ~   |
| 0250   | Banana Cream ★                       |                     |           |               |                |                   | V *                    |                    |                         | ~       | ~                      | ~   |
| 0255   | Banana Cream, No Added Color ★       | -                   | -         | -             |                |                   | V *                    |                    | ~                       | ~       |                        | ~   |
| 0830   | Bavarian Cream (Vanilla)             |                     |           |               |                |                   | V *                    |                    | ~                       | ~       | ~                      | ~   |
| 2060   | Bergamot Oil, Natural ★              |                     |           |               |                | CALL              | ~                      | ~                  | ~                       | ~       |                        |     |
| 0880   | Black Cherry                         |                     |           |               |                |                   | ~                      |                    | ~                       | ~       | ~                      | ~   |
| 0230   | Blackberry                           |                     |           |               |                |                   |                        |                    | ~                       | ~       | ~                      | ~   |
| 0300   | Black Licorice (formally Licorice) ★ |                     |           |               |                |                   | V *                    |                    | ~                       | ~       | ~                      | ~   |
| 0065   | Blood Orange, Natural ★              |                     |           |               |                |                   | ~                      | ~                  | ~                       | ~       |                        |     |
| 0422   | Blue Raspberry NEW                   |                     |           |               |                |                   | V *                    |                    | ~                       | ~       | ~                      | ~   |
| 0480   | Blueberry, Natural                   |                     |           |               |                |                   |                        | ~                  |                         | ~       | V                      | ~   |
| 0485   | Blueberry, No Added Color            | -                   | -         | -             |                |                   |                        | ~                  | ~                       | ~       |                        | ~   |
| 0252   | Bourbon ★                            |                     |           |               |                |                   |                        |                    | ~                       | ~       |                        | ~   |
| 0560   | Brandy                               |                     |           |               |                |                   |                        |                    | ~                       | ~       |                        |     |
| 0360   | Bubble Gum ★                         |                     |           |               |                |                   |                        |                    |                         | ~       | ~                      | ~   |
| 0365   | Bubble Gum, No Added Color ⊀         | -                   | -         | -             |                |                   |                        |                    | ~                       | ~       |                        |     |
| 0140   | Butter                               |                     |           |               |                |                   |                        |                    | ~                       | ~       | V                      |     |
| 0190   | Butter Rum                           |                     |           |               |                |                   |                        |                    | ~                       | ~       | ~                      |     |
| 0892   | Buttered Popcorn                     |                     |           |               |                |                   |                        |                    | ~                       | ~       |                        |     |
| 0210   | Butterscotch                         |                     |           |               |                |                   |                        |                    | ~                       | ~       | ~                      | ~   |
| 0142   | Cake Batter ★                        |                     |           |               |                |                   |                        |                    | ~                       | ~       | ~                      | ~   |
| 0701   | Cappuccino                           |                     | -         |               |                |                   | ~                      |                    | ~                       | ~       |                        | ~   |
| 0600   | Caramel                              |                     |           |               |                |                   |                        |                    | ~                       | ~       | ~                      | ~   |
| 0372   | Chai Tea, Natural ⊀                  |                     |           |               |                |                   |                        | ~                  | ~                       | ~       |                        |     |
| 0680   | Cheesecake                           |                     |           |               |                |                   | ~                      |                    | ~                       | ~       | ~                      | ~   |
|        | Cherry ★                             |                     |           |               |                |                   | V *                    |                    |                         | ~       | ~                      | ~   |
| 0155   | Cherry, No Added Color ★             | -                   | -         | -             |                |                   | V *                    |                    | ~                       | ~       |                        | ~   |
| 0702   | Cherry, Washington ★                 |                     | _         |               |                |                   | ~                      |                    | ~                       | ~       |                        | ~   |
| 0170   | Chocolate                            |                     |           |               |                |                   |                        |                    |                         | ~       | V                      | ~   |
| 0175   | Chocolate, No Added Color            | -                   | _         | _             |                |                   |                        |                    | ~                       | ~       |                        |     |
| 0820   | Chocolate Hazelnut                   |                     |           |               |                |                   |                        |                    | V                       | ~       | V                      |     |
| 0010   | Cinnamon Oil                         |                     |           |               |                |                   | V *                    |                    | ~                       | ~       | ~                      | ~   |
| 0332   | Cinnamon, Hot, Natural               |                     |           |               |                |                   | ~                      | ~                  | V                       | ~       |                        | ~   |
| 0212   | Cinnamon Roll                        |                     |           |               |                |                   | V *                    |                    | ~                       | ~       | ~                      | ~   |
| 0232   | Citrus Blossom, Natural ⊀            |                     |           |               |                |                   | ~                      | ~                  | V                       | ~       |                        |     |
| 0080   | Clove Leaf Oil, Natural              |                     |           |               |                |                   | ~                      | ~                  | ~                       | ~       | ~                      | ~   |
| 0220   | Coconut                              |                     |           |               |                |                   | V *                    |                    | ~                       | ~       | ~                      | ~   |
| 0370   | Coffee, Natural                      |                     |           |               |                |                   | V *                    | ~                  | ~                       | ~       | ~                      | ~   |
| 0410   | Coffee, Keoke (Kahlúa-type) ★        |                     |           |               |                |                   |                        |                    | V                       | ~       |                        | ~   |
| 0712   | Coffee, Kona                         |                     |           |               |                |                   | ~                      |                    | ~                       | ~       |                        |     |