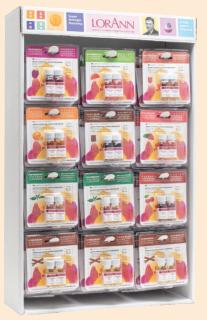

## **SUPER-STRENGTH 1-DRAM FLAVORS**

For Candy, Chocolate, Baking, and More!

A little goes a long way! Our famous little 1-dram bottle is the perfect size for home consumers and retailers. Often found in grocery baking aisles or with cake and candy crafting supplies and ingredients. Individually UPC'd 1-dram bottles can be displayed on shelves in their 12-unit cartons or in counter displays.

#### 12-unit Super-Strength Flavors Variety Pack ★

Our sampler pack contains 12, 1-dram (1/8 oz.) bottles of our most popular super-strength flavors!

1 bottle each of: Cake Batter, Cherry, Cinnamon, Cotton Candy, Grape, Green Apple, Lemon, Peppermint, Pineapple, Raspberry, Strawberry, and Watermelon.