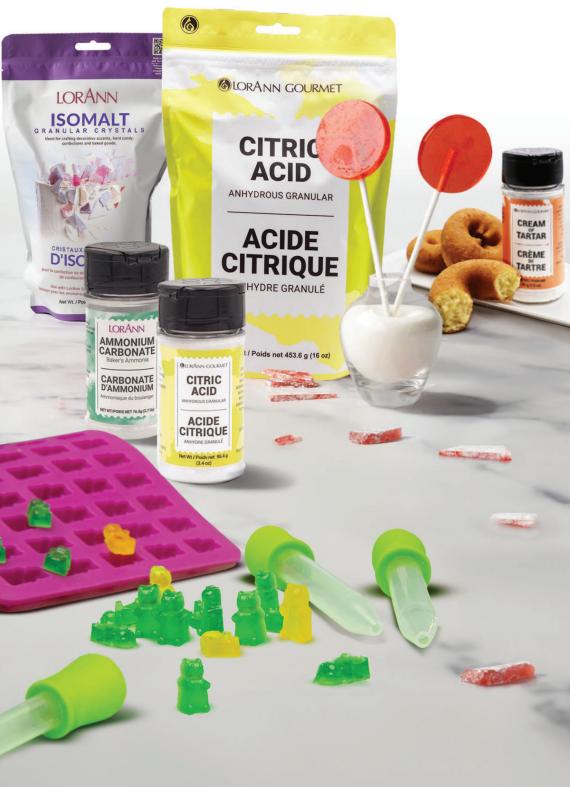

| -                                            | -                                         |                               | ~      | V               |
| 1360   | Purple                                          | Blister-Carded |                                              |                                           |                               |        | V               |
| 1370   | Yellow                                          | Blister-Carded |                                              |                                           |                               | ~      | >               |

## **SPECIALTY INGREDIENTS** AND CANDY MAKING ACCESSORIES

More than flavors, LorAnn offers a full range of hard-to-find ingredients, preservatives, candy making molds and supplies.





#### Ascorbic Acid (Vitamin C)

An antioxidant used as a preservative, also added to breads to promote yeast growth.

|        |               | Carton Pricing                          |                   |                   |                   |
|--------|---------------|-----------------------------------------|-------------------|-------------------|-------------------|
| Item # | Item Name     | (-0606)<br>3.4 oz. Jar<br>6-unit Carton | (-1000)<br>16 oz. | (-1010)<br>10 lb. | (-2500)<br>25 lb. |
| 6015   | Ascorbic Acid |                                         |                   |                   |                   |

#### Baker's Ammonia (Ammonium Carbonate Powder)

A leavening agent used in making specialty cookies. Makes extra-crisp cookies or crackers—often called for in o