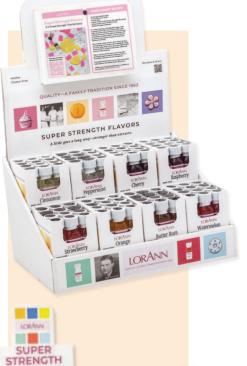

## **SUPER-STRENGTH 1-DRAM FLAVORS**

For Candy, Chocolate, Baking, and More!

A little goes a long way! Our famous little 1-dram bottle is the perfect size for home consumers and retailers. Often found in grocery baking aisles or with cake and candy crafting supplies and ingredients. Individually UPC'd 1-dram bottles can be displayed on shelves in their 12-unit cartons or in counter displays.

#### 1-dram Carton Display (96 units) \*

Pre-packed with eight, 12-unit cartons of LorAnn's top-selling flavors. Holds 96 units total and includes a FREE Confectionery Recipe Pad.

Cinnamon, Peppermint, Cherry, Raspberry, Strawberry, Watermelon, Orange and Butter Rum.

## Empty 1-dram Carton Display and Recipe Pad

Dimensions: 9.25 in. wide, 13.25 in. tall, 6.25 in. deep

0990-0112