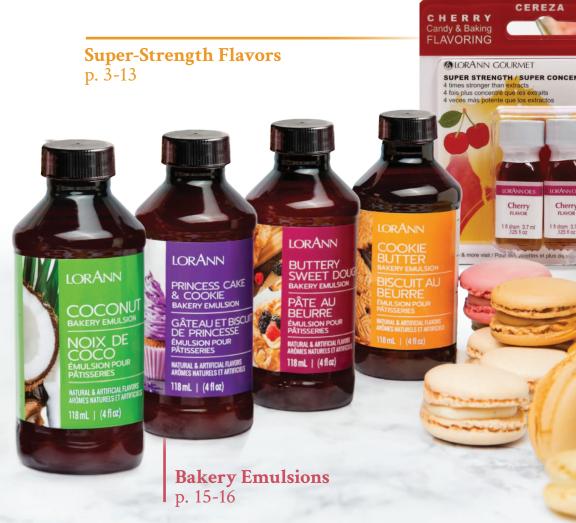

#### SUPER-STRENGTH FLAVORS

**AVAILABLE IN RETAIL AND FOOD SERVICE SIZES!** 

|        |                                      | Carton Pricing      | Individua | l 1-oz bottle | s are availabl | e in less than ca | arton qu               | antities a         | at higher               | prices. |                        |     |
|--------|--------------------------------------|---------------------|-----------|---------------|----------------|-------------------|------------------------|--------------------|-------------------------|---------|------------------------|-----|
|        |                                      |                     |           |               |                |                   | tes                    |                    | Sial                    |         | n E                    |     |
|        |                                      | (-0506)             | (-0800)   | (-1000)       | (-1100)        | (-5000)           | Safe for<br>Chocolates | Natural<br>Flavors | No Artificial<br>Colors | Kosher  | Available<br>in 1-dram | _   |
| Item # | Flavor Name                          | 1 oz. 6-unit Carton | 4 oz.     | 16 oz.        | Gallon         | 5 Gal.            | Saf                    | Nat                | 88                      | Ϋ́ο     | i A                    | E I |
| 0535   | Almond (Bitter Almond)               |                     |           |               |                |                   | ~                      |                    | ~                       | ~       | ~                      | ~   |
| 0380   | Amaretto                             |                     |           |               |                |                   | ~                      |                    | ~                       | ~       | ~                      |     |
| 0700   | Amaretto, Nutty                      |                     | -         |               |                |                   | ~                      |                    | ~                       | ~       |                        |     |
| 0100   | Anise Oil, Natural                   |                     |           |               |                |                   | ~                      | ~                  | ~                       | ~       | ~                      | ~   |
| 0350   | Apple                                |                     |           |               |                |                   | V *                    |                    | ~                       | ~       | ~                      | ~   |
| 0282   | Apple Pie, Natural ⊀                 |                     |           |               |                |                   | V *                    | ~                  | ~                       | ~       | ~                      | ~   |
| 0290   | Apricot ★                            |                     |           |               |                |                   | V *                    |                    |                         | ~       | ~                      | ~   |
| 0250   | Banana Cream ★                       |                     |           |               |                |                   | V *                    |                    |                         | ~       | ~                      | ~   |
| 0255   | Banana Cream, No Added Color ★       | -                   | -         | -             |                |                   | V *                    |                    | ~                       | ~       |                        | ~   |
| 0830   | Bavarian Cream (Vanilla)             |                     |           |               |                |                   | V *                    |                    | ~                       | ~       | ~                      | ~   |
| 2060   | Bergamot Oil, Natural ★              |                     |           |               |                | CALL              | ~                      | ~                  | ~                       | ~       |                        |     |
| 0880   | Black Cherry                         |                     |           |               |                |                   | ~                      |                    | ~                       | ~       | ~                      | ~   |
| 0230   | Blackberry                           |                     |           |               |                |                   |                        |                    | ~                       | ~       | ~                      | ~   |
| 0300   | Black Licorice (formally Licorice) ★ |                     |           |               |                |                   | V *                    |                    | ~                       | ~       | ~                      | ~   |
| 0065   | Blood Orange, Natural ★              |                     |           |               |                |                   | ~                      | ~                  | ~                       | ~       |                        |     |
| 0422   | Blue Raspberry NEW                   |                     |           |               |                |                   | V *                    |                    | ~                       | ~       | ~                      | ~   |
| 0480   | Blueberry, Natural                   |                     |           |               |                |                   |                        | ~                  |                         | ~       | V                      | ~   |
| 0485   | Blueberry, No Added Color            | -                   | -         | -             |                |                   |                        | ~                  | ~                       | ~       |                        | ~   |
| 0252   | Bourbon ★                            |                     |           |               |                |                   |                        |                    | ~                       | ~       |                        | ~   |
| 0560   | Brandy                               |                     |           |               |                |                   |                        |                    | ~                       | ~       |                        |     |
| 0360   | Bubble Gum ★                         |                     |           |               |                |                   |                        |                    |                         | ~       | ~                      | ~   |
| 0365   | Bubble Gum, No Added Color ⊀         | -                   | -         | -             |                |                   |                        |                    | ~                       | ~       |                        |     |
| 0140   | Butter                               |                     |           |               |                |                   |                        |                    | ~                       | ~       | V                      |     |
| 0190   | Butter Rum                           |                     |           |               |                |                   |                        |                    | ~                       | ~       | ~                      |     |
| 0892   | Buttered Popcorn                     |                     |           |               |                |                   |                        |                    | ~                       | ~       |                        |     |
| 0210   | Butterscotch                         |                     |           |               |                |                   |                        |                    | ~                       | ~       | ~                      | ~   |
| 0142   | Cake Batter ★                        |                     |           |               |                |                   |                        |                    | ~                       | ~       | ~                      | ~   |
| 0701   | Cappuccino                           |                     | -         |               |                |                   | ~                      |                    | ~                       | ~       |                        | ~   |
| 0600   | Caramel                              |                     |           |               |                |                   |                        |                    | ~                       | ~       | ~                      | ~   |
| 0372   | Chai Tea, Natural ⊀                  |                     |           |               |                |                   |                        | ~                  | ~                       | ~       |                        |     |
| 0680   | Cheesecake                           |                     |           |               |                |                   | ~                      |                    | ~                       | ~       | ~                      | ~   |
|        | Cherry ★                             |                     |           |               |                |                   | V *                    |                    |                         | ~       | ~                      | ~   |
| 0155   | Cherry, No Added Color ★             | -                   | -         | -             |                |                   | V *                    |                    | ~                       | ~       |                        | ~   |
| 0702   | Cherry, Washington ★                 |                     | _         |               |                |                   | ~                      |                    | ~                       | ~       |                        | ~   |
| 0170   | Chocolate                            |                     |           |               |                |                   |                        |                    |                         | ~       | V                      | ~   |
| 0175   | Chocolate, No Added Color            | -                   | _         | _             |                |                   |                        |                    | ~                       | ~       |                        |     |
| 0820   | Chocolate Hazelnut                   |                     |           |               |                |                   |                        |                    | V                       | ~       | V                      |     |
| 0010   | Cinnamon Oil                         |                     |           |               |                |                   | V *                    |                    | ~                       | ~       | ~                      | ~   |
| 0332   | Cinnamon, Hot, Natural               |                     |           |               |                |                   | ~                      | ~                  | V                       | ~       |                        | ~   |
| 0212   | Cinnamon Roll                        |                     |           |               |                |                   | V *                    |                    | ~                       | ~       | ~                      | ~   |
| 0232   | Citrus Blossom, Natural ⊀            |                     |           |               |                |                   | ~                      | ~                  | V                       | ~       |                        |     |
| 0080   | Clove Leaf Oil, Natural              |                     |           |               |                |                   | ~                      | ~                  | ~                       | ~       | ~                      | ~   |
| 0220   | Coconut                              |                     |           |               |                |                   | V *                    |                    | ~                       | ~       | ~                      | ~   |
| 0370   | Coffee, Natural                      |                     |           |               |                |                   | V *                    | ~                  | ~                       | ~       | ~                      | ~   |
| 0410   | Coffee, Keoke (Kahlúa-type) ★        |                     |           |               |                |                   |                        |                    | V                       | ~       |                        | ~   |
| 0712   | Coffee, Kona                         |                     |           |               |                |                   | ~                      |                    | ~                       | ~       |                        |     |