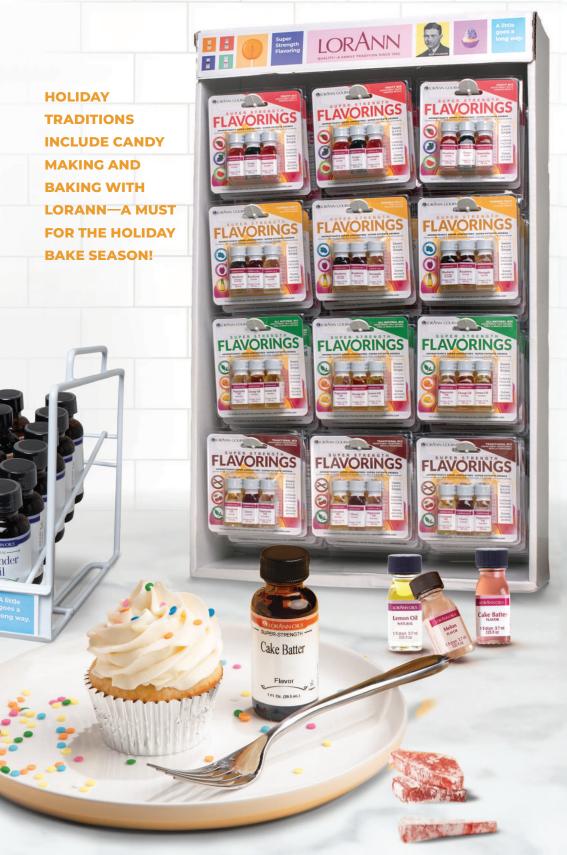

## **SUPER-STRENGTH 1-DRAM FLAVORS**

For Candy, Chocolate, Baking, and More!

A little goes a long way! Our famous little 1-dram bottle is the perfect size for home consumers and retailers. Often found in grocery baking aisles or with cake and candy crafting supplies and ingredients. Individually UPC'd 1-dram bottles can be displayed on shelves in their 12-unit cartons or in counter displays.

#### 12-unit Super-Strength Flavors Variety Pack ★

Our sampler pack contains 12, 1-dram (1/8 oz.) bottles of our most popular super-strength flavors!

1 bottle each of: Cake Batter, Cherry, Cinnamon, Cotton Candy, Grape, Green Apple, Lemon, Peppermint, Pineapple, Raspberry, Strawberry, and Watermelon.