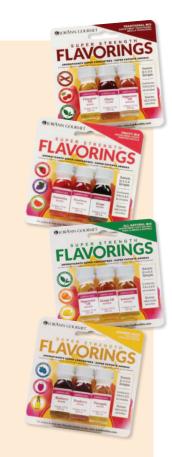

#### 12-unit Super-Strength Flavors Variety Pack ★

Our sampler pack contains 12, 1-dram (1/8 oz.) bottles of our most popular super-strength flavors!

1 bottle each of: Cake Batter, Cherry, Cinnamon, Cotton Candy, Grape, Green Apple, Lemon, Peppermint, Pineapple, Raspberry, Strawberry, and Watermelon.