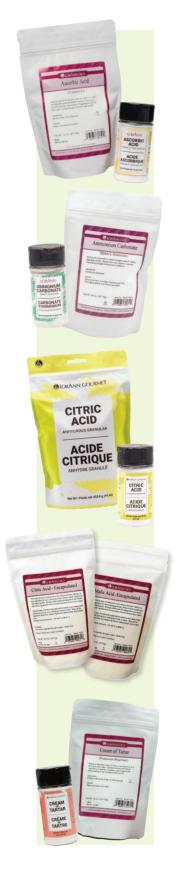

| -                                            | -                                         |                               | ~      | V               |
| 1360   | Purple                                          | Blister-Carded |                                              |                                           |                               |        | V               |
| 1370   | Yellow                                          | Blister-Carded |                                              |                                           |                               | ~      | >               |

## **SPECIALTY INGREDIENTS** AND CANDY MAKING ACCESSORIES

More than flavors, LorAnn offers a full range of hard-to-find ingredients, preservatives, candy making molds and supplies.





#### Ascorbic Acid (Vitamin C)

An antioxidant used as a preservative, also added to breads to promote yeast growth.

|        |               | Carton Pricing                          |                   |                   |                   |
|--------|---------------|-----------------------------------------|-------------------|-------------------|-------------------|
| Item # | Item Name     | (-0606)<br>3.4 oz. Jar<br>6-unit Carton | (-1000)<br>16 oz. | (-1010)<br>10 lb. | (-2500)<br>25 lb. |
| 6015   | Ascorbic Acid |                                         |                   |                   |                   |

#### Baker's Ammonia (Ammonium Carbonate Powder)

A leavening agent used in making specialty cookies. Makes extra-crisp cookies or crackers—often called for in old