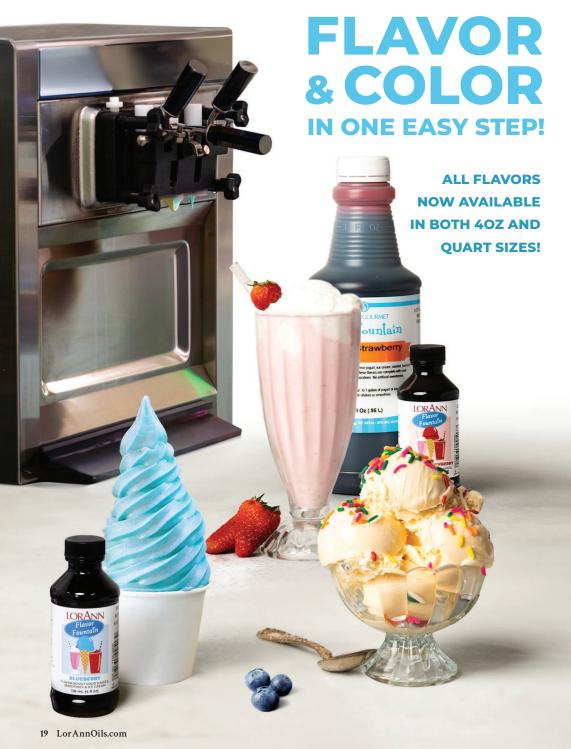

#### A little goes a long way!

These concentrated essential oils and flavors are 3-4 times stronger than typical alcohol-based extracts and work equally well for flavoring baked goods and icings as they do for candies. They perform exceptionally in high-heat applications such as candy making. They are ideal for use in baking, frostings, fudge, candied popcorn, truffles, taffies and more.