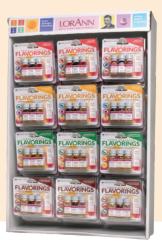

## **SUPER-STRENGTH 1-DRAM FLAVORS**

For Candy, Chocolate, Baking, and More!

A little goes a long way! Our famous little 1-dram bottle is the perfect size for home consumers and retailers. Often found in grocery baking aisles or with cake and candy crafting supplies and ingredients. Individually UPC'd 1-dram bottles can be displayed on shelves in their 12-unit cartons or in counter displays.

#### 1-dram Carton Display (96 units) \*

Pre-packed with eight, 12-unit cartons of LorAnn's top-selling flavors. Holds 96 units total and includes a FREE Confectionery Recipe Pad.

Cinnamon, Peppermint, Cherry, Raspberry, Strawberry, Watermelon, Orange and Butter Rum.

## Empty 1-dram Carton Display and Recipe Pad

Dimensions: 9.25 in. wide, 13.25 in. tall, 6.25 in. deep

0990-0112