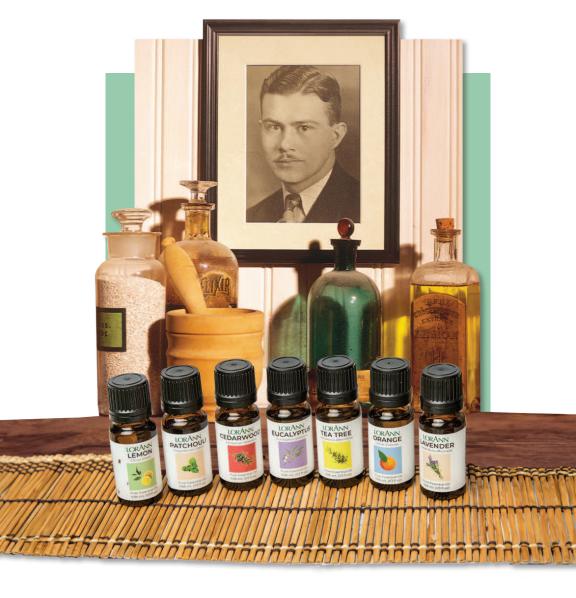

#### PROFESSIONAL FLAVORS FOR EVERY KITCHEN

Since 1962, LorAnn has supplied quality, concentrated flavors, premium vanillas, essential oils, and specialty ingredients to both professional and home kitchens.

#### A little goes a long way!

These concentrated essential oils and flavors are 3-4 times stronger than typical alcohol-based extracts and work equally well for flavoring baked goods and icings as they do for candies. They perform exceptionally in high-heat applications such as candy making. They are ideal for use in baking, frostings, fudge, candied popcorn, truffles, taffies and more.