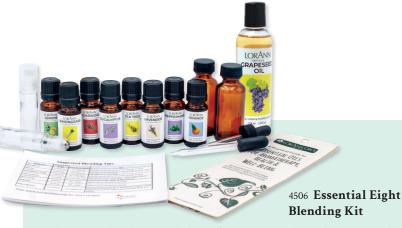

r\ prices.$ 



9500-3500

#### Empty Stackable Wire Rack Display

Our new stackable wire rack display is designed to hold 36 (10z.) bottles.

Dimensions: 10 in wide, 6¾ tall, 10 in. deep (Select your own mix. Essential Oils sold separately)

9600-5016

Essential Oils Wire Rack Header ..... FREE

#### **Food Grade Essential Oils**

Many natural essential oils are food-grade and used sparingly, are appropriate for use as a flavoring. These powerful oils can add intense flavor and aroma to candies, frostings, baked goods, marinades, and more. One drop replaces a teaspoon of dried herb or spice.

Anise Lavender Peppermint Bergamot Lemon Rosemary **Blood Orange** Lemongrass Spearmint Clove Lime Tangerine Eucalyptus Nutmeg Tea Tree Thyme Ginger Orange Grapefruit Origanum (Oregano) Wintergreen



The Essential Eight Kit includes 8 of our most popular and most versatile essential oils. Alone, these oils have hundreds of uses. Combined, the possibilities are endless!

Kit includes: one 1/2 oz. bottle each of Lavender, Eucalyptus, Tea Tree, Cedarwood, Peppermint, Lemon, Orange, and Lemongrass essential oils; one 4 oz. bottle of Grapeseed oil, two glass droppers, two empty 1 oz. amber glass bottles; two 10 ml. empty glass roller ball applicators with metal balls; four labels; Essential Oil Guide and recipes.



#### **Menthol Crystals**

Pure and natural menthol crystals derived from Peppermint. Menthol's refreshing aroma and cooling action have led to its widespread use in balms, liniments, rubs and other personal care products. Also used extensively in steam-rooms, saunas and locke