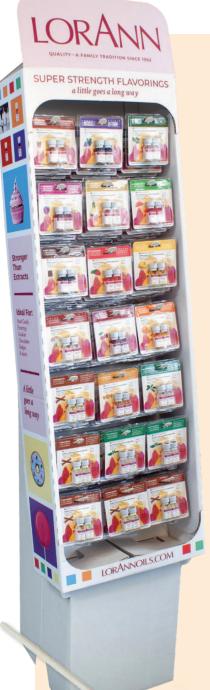

## **SUPER-STRENGTH 1-DRAM FLAVORS**

For Candy, Chocolate, Baking, and More!

A little goes a long way! Our famous little 1-dram bottle is the perfect size for home consumers and retailers. Often found in grocery baking aisles or with cake and candy crafting supplies and ingredients. Individually UPC'd 1-dram bottles can be displayed on shelves in their 12-unit cartons or in counter displays.

#### 1-dram Carton Display (96 units) \*

Pre-packed with eight, 12-unit cartons of LorAnn's top-selling flavors. Holds 96 units total and includes a FREE Confectionery Recipe Pad.

Cinnamon, Peppermint, Cherry, Raspberry, Strawberry, Watermelon, Orange and Butter Rum.