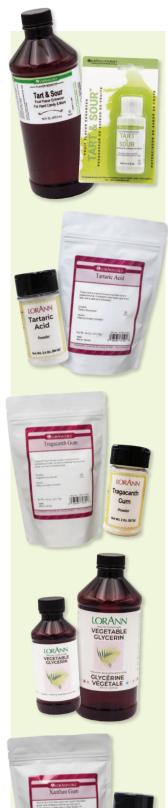

#### A little goes a long way!

These concentrated essential oils and flavors are 3-4 times stronger than typical alcohol-based extracts and work equally well for flavoring baked goods and icings as they do for candies. They perform exceptionally in high-heat applications such as candy making. They are ideal for use in baking, frostings, fudge, candied popcorn, truffles, taffies and more.

#### SUPER-STRENGTH FLAVORS

**AVAILABLE IN RETAIL AND FOOD SERVICE SIZES!** 

|        |                                      | Carton Pricing      | Individua | l 1-oz bottle | s are availabl | e in less than ca | arton qu               | antities a         | at higher               | prices. |                        |     |
|--------|--------------------------------------|---------------------|-----------|---------------|----------------|-------------------|------------------------|--------------------|-------------------------|---------|------------------------|-----|
|        |                                      |                     |           |               |                |                   | tes                    |                    | Sial                    |         | n E                    |     |
|        |                                      | (-0506)             | (-0800)   | (-1000)       | (-1100)        | (-5000)           | Safe for<br>Chocolates | Natural<br>Flavors | No Artificial<br>Colors | Kosher  | Available<br>in 1-dram | _   |
| Item # | Flavor Name                          | 1 oz. 6-unit Carton | 4 oz.     | 16 oz.        | Gallon         | 5 Gal.            | Saf                    | Nat                | 88                      | Ϋ́ο     | i A                    | E I |
| 0535   | Almond (Bitter Almond)               |                     |           |               |                |                   | ~                      |                    | ~                       | ~       | ~                      | ~   |
| 0380   | Amaretto                             |                     |           |               |                |                   | ~                      |                    | ~                       | ~       | ~                      |     |
| 0700   | Amaretto, Nutty                      |                     | -         |               |                |                   | ~                      |                    | ~                       | ~       |                        |     |
| 0100   | Anise Oil, Natural                   |                     |           |               |                |                   | ~                      | ~                  | ~                       | ~       | ~                      | ~   |
| 0350   | Apple                                |                     |           |               |                |                   | V *                    |                    | ~                       | ~       | ~                      | ~   |
| 0282   | Apple Pie, Natural ⊀                 |                     |           |               |                |                   | V *                    | ~                  | ~                       | ~       | ~                      | ~   |
| 0290   | Apricot ★                            |                     |           |               |                |                   | V *                    |                    |                         | ~       | ~                      | ~   |
| 0250   | Banana Cream ★                       |                     |           |               |                |                   | V *                    |                    |                         | ~       | ~                      | ~   |
| 0255   | Banana Cream, No Added Color ★       | -                   | -         | -             |                |                   | V *                    |                    | ~                       | ~       |                        | ~   |
| 0830   | Bavarian Cream (Vanilla)             |                     |           |               |                |                   | V *                    |                    | ~                       | ~       | ~                      | ~   |
| 2060   | Bergamot Oil, Natural ★              |                     |           |               |                | CALL              | ~                      | ~                  | ~                       | ~       |                        |     |
| 0880   | Black Cherry                         |                     |           |               |                |                   | ~                      |                    | ~                       | ~       | ~                      | ~   |
| 0230   | Blackberry                           |                     |           |               |                |                   |                        |                    | ~                       | ~       | ~                      | ~   |
| 0300   | Black Licorice (formally Licorice) ★ |                     |           |               |                |                   | V *                    |                    | ~                       | ~       | ~                      | ~   |
| 0065   | Blood Orange, Natural ★              |                     |           |               |                |                   | ~                      | ~                  | ~                       | ~       |                        |     |
| 0422   | Blue Raspberry NEW                   |                     |           |               |                |                   | V *                    |                    | ~                       | ~       | ~                      | ~   |
| 0480   | Blueberry, Natural                   |                     |           |               |                |                   |                        | ~                  |                         | ~       | V                      | ~   |
| 0485   | Blueberry, No Added Color            | -                   | -         | -             |                |                   |                        | ~                  | ~                       | ~       |                        | ~   |
| 0252   | Bourbon ★                            |                     |           |               |                |                   |                        |                    | ~                       | ~       |                        | ~   |
| 0560   | Brandy                               |                     |           |               |                |                   |                        |                    | ~                       | ~       |                        |     |
| 0360   | Bubble Gum ★                         |                     |           |               |                |                   |                        |                    |                         | ~       | ~                      | ~   |
| 0365   | Bubble Gum, No Added Color ⊀         | -                   | -         | -             |                |                   |                        |                    | ~                       | ~       |                        |     |
| 0140   | Butter                               |                     |           |               |                |                   |                        |                    | ~                       | ~       | V                      |     |
| 0190   | Butter Rum                           |                     |           |               |                |                   |                        |                    | ~                       | ~       | ~                      |     |
| 0892   | Buttered Popcorn                     |                     |           |               |                |                   |                        |                    | ~                       | ~       |                        |     |
| 0210   | Butterscotch                         |                     |           |               |                |                   |                        |                    | ~                       | ~       | ~                      | ~   |
| 0142   | Cake Batter ★                        |                     |           |               |                |                   |                        |                    | ~                       | ~       | ~                      | ~   |
| 0701   | Cappuccino                           |                     | -         |               |                |                   | ~                      |                    | ~                       | ~       |                        | ~   |
| 0600   | Caramel                              |                     |           |               |                |                   |                        |                    | ~                       | ~       | ~                      | ~   |
| 0372   | Chai Tea, Natural ⊀                  |                     |           |               |                |                   |                        | ~                  | ~                       | ~       |                        |     |
| 0680   | Cheesecake                           |                     |           |               |                |                   | ~                      |                    | ~                       | ~       | ~                      | ~   |
|        | Cherry ★                             |                     |           |               |                |                   | V *                    |                    |                         | ~       | ~                      | ~   |
| 0155   | Cherry, No Added Color ★             | -                   | -         | -             |                |                   | V *                    |                    | ~                       | ~       |                        | ~   |
| 0702   | Cherry, Washington ★                 |                     | _         |               |                |                   | ~                      |                    | ~                       | ~       |                        | ~   |
| 0170   | Chocolate                            |                     |           |               |                |                   |                        |                    |                         | ~       | V                      | ~   |
| 0175   | Chocolate, No Added Color            | -                   | _         | _             |                |                   |                        |                    | ~                       | ~       |                        |     |
| 0820   | Chocolate Hazelnut                   |                     |           |               |                |                   |                        |                    | V                       | ~       | V                      |     |
| 0010   | Cinnamon Oil                         |                     |           |               |                |                   | V *                    |                    | ~                       | ~       | ~                      | ~   |
| 0332   | Cinnamon, Hot, Natural               |                     |           |               |                |                   | ~                      | ~                  | V                       | ~       |                        | ~   |
| 0212   | Cinnamon Roll                        |                     |           |               |                |                   | V *                    |                    | ~                       | ~       | ~                      | ~   |
| 0232   | Citrus Blossom, Natural ⊀            |                     |           |               |                |                   | ~                      | ~                  | V                       | ~       |                        |     |
| 0080   | Clove Leaf Oil, Natural              |                     |           |               |                |                   | ~                      | ~                  | ~                       | ~       | ~                      | ~   |
| 0220   | Coconut                              |                     |           |               |                |                   | V *                    |                    | ~                       | ~       | ~                      | ~   |
| 0370   | Coffee, Natural                      |                     |           |               |                |                   | V *                    | ~                  | ~                       | ~       | ~                      | ~   |
| 0410   | Coffee, Keoke (Kahlúa-type) ★        |                     |           |               |                |                   |                        |                    | V                       | ~       |                        | ~   |
| 0712   | Coffee, Kona                         |                     |           |               |                |                   | ~                      |                    | ~                       | ~       |                        |     |