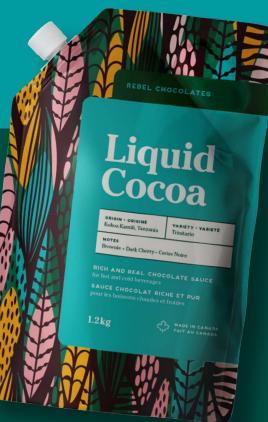

# Liquid Cocoa

### **Delicious All-Natural Quality**

YOU DON'T HAVE TO SACRIFICE DELICIOUS FLAVOUR TO SUPPORT THE ENVIRONMENT. LIQUID COCOA IS DECADENTLY MADE WITH ONLY 4 ALL-NATURAL INGREDIENTS: ORGANIC CACAO POWDER, ORGANIC CANE SUGAR, ORGANIC DARK CHOCOLATE, AND WATER.