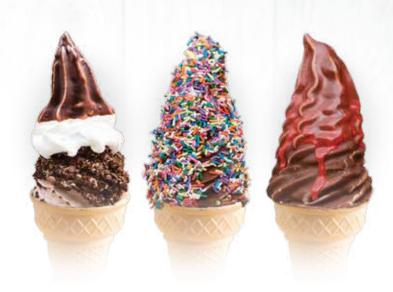

### VERSATILITY

For more versatility, add flavouring to get a larger range of soft serve and milkshake options— allowing you to make your own signature colours and flavours.