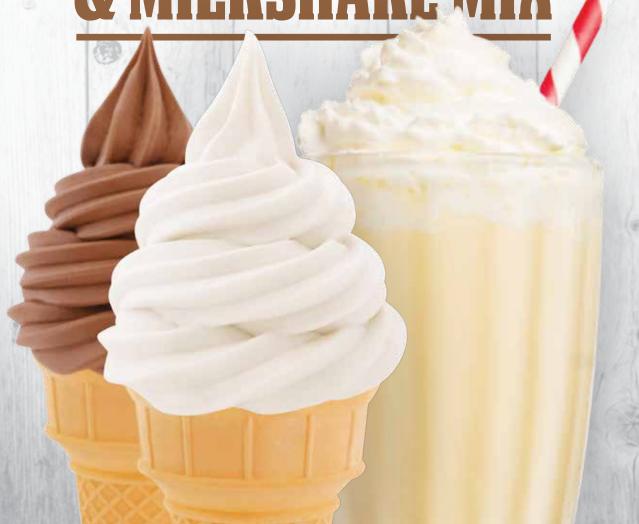

**SOFT SERVE MIX.** Become a soft serve destination when you serve up vanilla or chocolate swirls in a cone, sundae or banana split.

MILKSHAKE MIX. Serve thick and rich Vanilla shakes with ease and consistency.