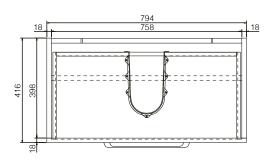

## Miami 800mm 2 Drawer Floor Unit

SIZE: H 820 x W 800 x D 420mm (Includes Resin Basin)

**UNIT FINISH:** Gloss/Matt/Wood Effect

The information contained on this page was correct at date of issue. Fitting dimensions are provided as a guide only. Some variation may occur due to manufacturing tolerances.