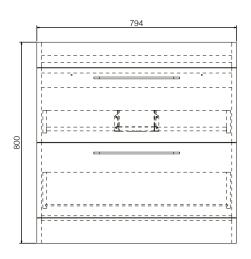

## Miami 800mm 2 Drawer Floor Unit

SIZE: H 820 x W 800 x D 420mm (Includes Resin Basin)

**UNIT FINISH:** Gloss/Matt/Wood Effect

The information contained on this page was correct at date of issue. Fitting dimensions are provided as a guide only. Some variation may occur due to manufacturing tolerances.