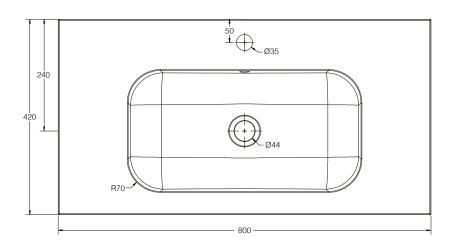

## Miami 800mm Resin Basin 1th

**SIZE:** H 160 x W 800 x D 420mm

**MATERIAL:** Resin

TAP HOLE: One

**COLOUR:** White

The information contained on this page was correct at date of issue. Fitting dimensions are provided as a guide only. Some variation may occur due to manufacturing tolerances.