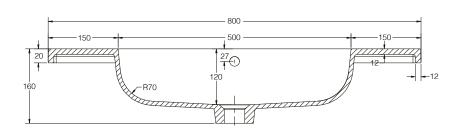

## Miami 800mm Resin Basin 1th

**SIZE:** H 160 x W 800 x D 420mm

**MATERIAL:** Resin

TAP HOLE: One

**COLOUR:** White

The information contained on this page was correct at date of issue. Fitting dimensions are provided as a guide only. Some variation may occur due to manufacturing tolerances.