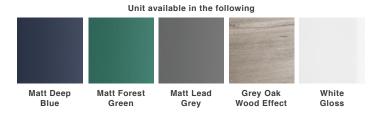

## Miami 800mm 2 Drawer Floor Unit

SIZE: H 820 x W 800 x D 420mm (Includes Resin Basin)

**UNIT FINISH:** Gloss/Matt/Wood Effect

The information contained on this page was correct at date of issue. Fitting dimensions are provided as a guide only. Some variation may occur due to manufacturing tolerances.