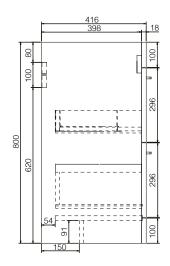

## Miami 800mm 2 Drawer Floor Unit

SIZE: H 820 x W 800 x D 420mm (Includes Resin Basin)

**UNIT FINISH:** Gloss/Matt/Wood Effect

The information contained on this page was correct at date of issue. Fitting dimensions are provided as a guide only. Some variation may occur due to manufacturing tolerances.