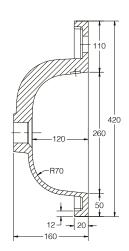

## Miami 800mm Resin Basin 1th

**SIZE:** H 160 x W 800 x D 420mm

**MATERIAL:** Resin

TAP HOLE: One

**COLOUR:** White

The information contained on this page was correct at date of issue. Fitting dimensions are provided as a guide only. Some variation may occur due to manufacturing tolerances.