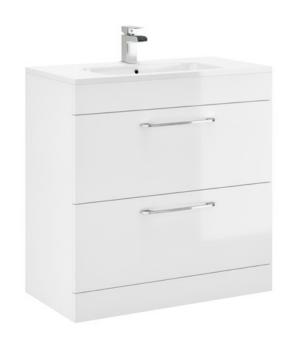

## Miami 800mm 2 Drawer Floor Unit

SIZE: H 820 x W 800 x D 420mm (Includes Resin Basin)

**UNIT FINISH:** Gloss/Matt/Wood Effect

The information contained on this page was correct at date of issue. Fitting dimensions are provided as a guide only. Some variation may occur due to manufacturing tolerances.