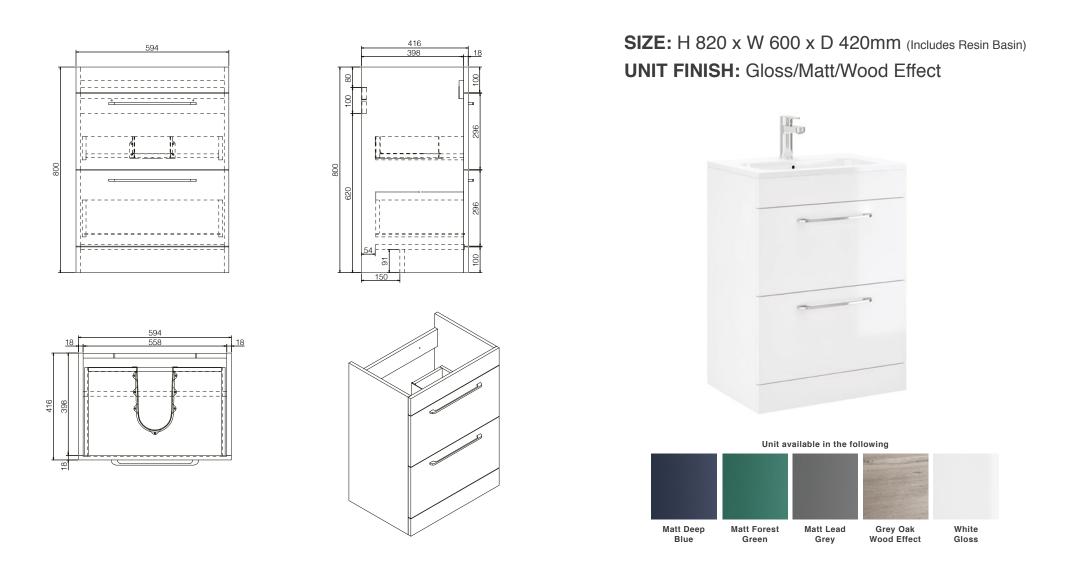

## Miami 600mm 2 Drawer Floor Unit

The information contained on this page was correct at date of issue. Fitting dimensions are provided as a guide only. Some variation may occur due to manufacturing tolerances. We pursue a policy of continuing improvement in design and performance of our products and so reserve the right to change specifications without prior notice.