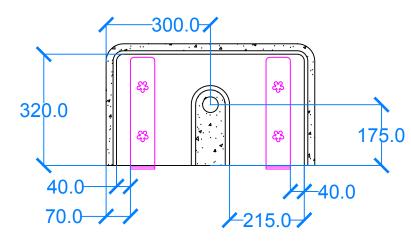

## **Underside View**

600.0

450.0

Section A-A

Basin Description L600 x W350 x H450mm 30mm walls

Drawn by

Scale

Basin Code E.A1