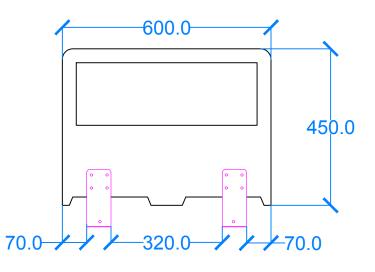

## **Underside View**

600.0

450.0

Section A-A

Basin Description L600 x W350 x H450mm 30mm walls

Drawn by

Scale

Basin Code E.A1