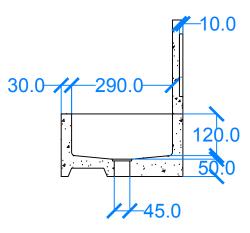

## **Underside View**

600.0

450.0

Section A-A

Basin Description L600 x W350 x H450mm 30mm walls

Drawn by

Scale

Basin Code E.A1