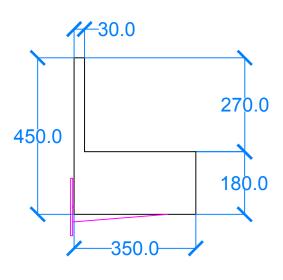

### Side View

## **Underside View**

600.0

450.0

Section A-A

Basin Description L600 x W350 x H450mm 30mm walls

Drawn by

Scale

Basin Code E.A1