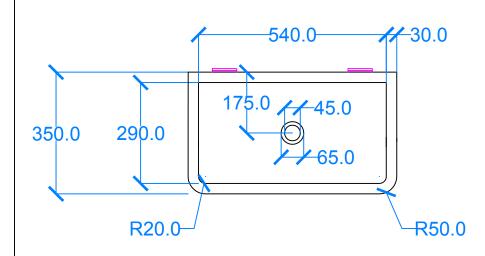

#### Plan View

Front View

R50.0-

180.0

70.0-

## **Underside View**

600.0

450.0

Section A-A

Basin Description L600 x W350 x H450mm 30mm walls

Drawn by

Scale

Basin Code E.A1