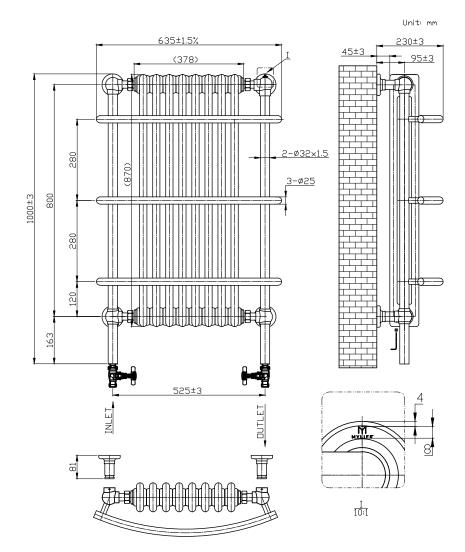

| Code    | Size             | Pipe                      | BTU    | BTU    |
|---------|------------------|---------------------------|--------|--------|
|         | mm               | Centres                   | Δ 50°C | Δ 60°C |
| MLHTRAS | 1000 x 635 x 230 | 80 from Wall<br>530 Apart | 2757   | 3480   |

## Floor mounted, must use angled valves

Please note due to manufacturing tolerances pipe centres may vary by +/- 10mm, we recommend that pipe work is not altered until your towel rail / radiator is on site. The information contained on this page was correct at date of issue. Fitting dimensions are provided as a guide only. We pursue a policy of continuing improvement in design and performance of our products and so reserve the right to change specifications without prior notice.