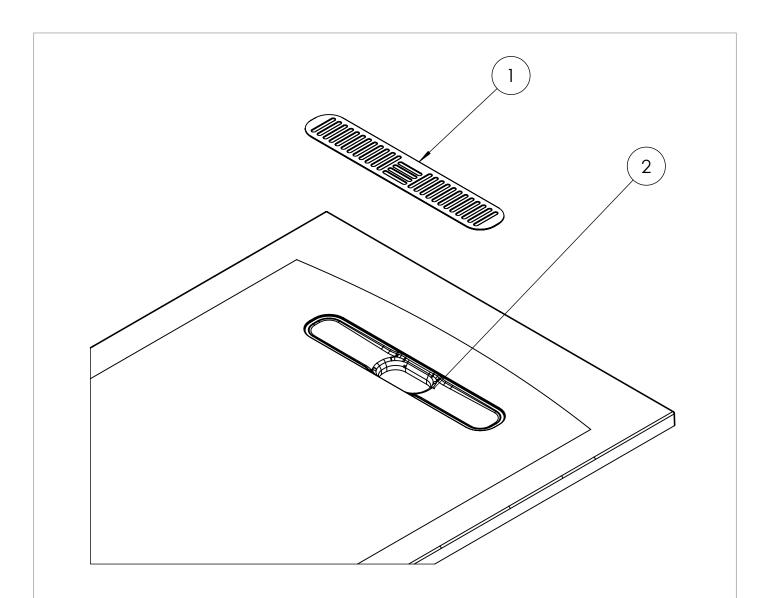

## **SPARES LIST**

Only the parts labelled are available as spares.

| NUMBER | PART CODE          | DESCRIPTION                                  |
|--------|--------------------|----------------------------------------------|
| 1      | VITOWASTEW         | Vito Shower Waste Cover White                |
| 2      | VITOFLANGE         | Vito Shower Waste Flange                     |
|        | MINERALPOLISH      | Cast Mineral Marble Polishing Compound       |
|        | MINERALREPAIRKITWG | Cast Mineral Marble Repair Kit White Gloss   |
|        | MINERALTOUCHKITWG  | Cast Mineral Marble Touch Up Kit White Gloss |