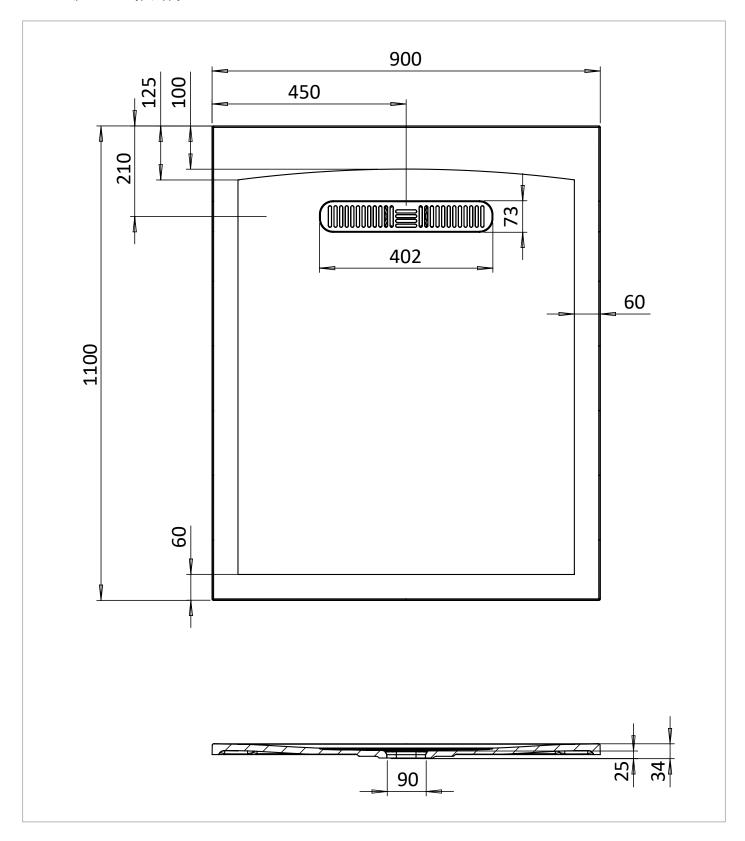

### **TECHNICAL DIMENSIONS**

Dimensions in mm unless otherwise specified.

Tolerances (per material type) apply.

| WASTE INCLUDED                    | No                |
|-----------------------------------|-------------------|
| WASTE WATER FLOW RATE LPM         | 32                |
| OUTER EDGE DIMENSION - TRAYS (MM) | 60                |
| WASTE LOCATION                    | End drain         |
| ANTI-SLIP CLASS                   | Class A DIN 51097 |
| WASTE SHAPE                       | Rectangular       |
| DRYING AREA                       | No                |
| RISER KIT INCLUDED                | No                |
| TRAY PLANE TOLERANCE MM           | +2/-2 mm          |
| TRAY WIDTH TOLERANCE MM           | +5/0 mm           |
| TRAY LENGTH TOLERANCE MM          | +5/0 mm           |
| TRAY HEIGHT TOLERANCE MM          | +2/-2 mm          |
| TRAY WASTE HOLE TOLERANCE MM      | +1/-1 mm          |
| WASTE HOLE DIAMETER MM            | 90                |