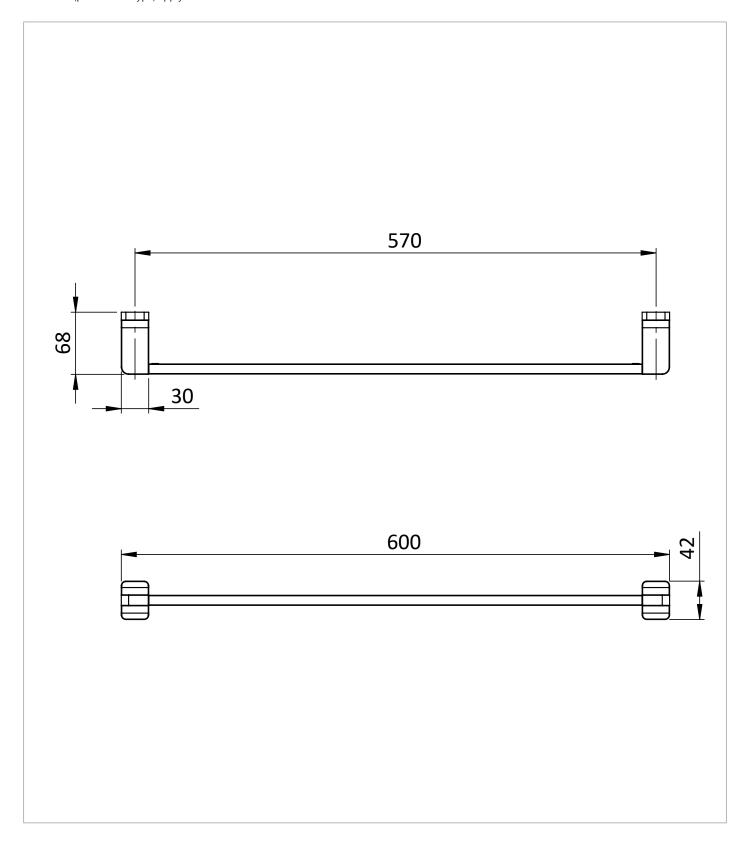

## **TECHNICAL DIMENSIONS**

Dimensions in mm unless otherwise specified.

Tolerances (per material type) apply.

| CATEGORY              | Accessories  |
|-----------------------|--------------|
| WARRANTY DETAILS      | 15 Years     |
| COLOUR                |              |
| FINISH APPLICATION    | PVD          |
| PRIMARY MATERIAL      | Brass        |
| SECONDARY MATERIAL    | Zamac        |
| INSTALL TYPE          | Wall Mounted |
| PRODUCT WIDTH MM      | 600          |
| PRODUCT HEIGHT MM     | 42           |
| PRODUCT DEPTH MM      | 68           |
| PRODUCT NET WEIGHT KG | 1.5          |