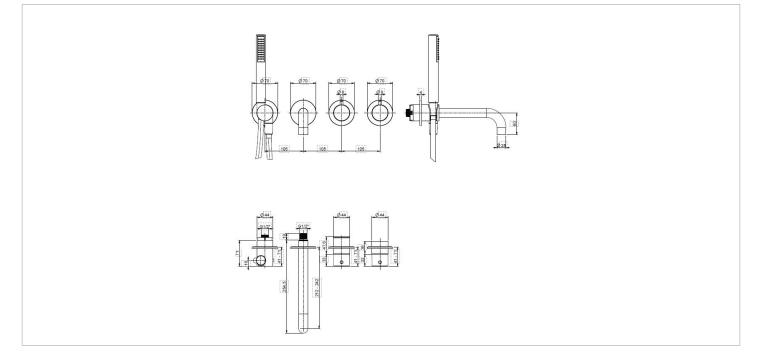

| RANGE          | INSTALLATION TYPE |                        | PRODUCT DESCRIPTION                                                          |             |          |              |  |
|----------------|-------------------|------------------------|------------------------------------------------------------------------------|-------------|----------|--------------|--|
| Module         | Wall              |                        | Module 2 Control Trimset Stainless Steel Effect With Bath Spout & Handshower |             |          |              |  |
| CODE           |                   | FINISH                 |                                                                              | APPLICATION |          | MIN PRESSURE |  |
| PROMOD440TRIMV |                   | Stainless Steel Effect |                                                                              | PVD         | NA       |              |  |
|                |                   |                        |                                                                              | HEADWORK    | NA       |              |  |
|                |                   |                        |                                                                              | CONNECTIONS | NA       | A            |  |
|                |                   |                        |                                                                              | APPROVALS   | N/A      |              |  |
|                |                   |                        |                                                                              |             |          |              |  |
|                |                   |                        |                                                                              |             |          |              |  |
|                |                   |                        |                                                                              |             |          |              |  |
|                |                   |                        | 4                                                                            | WARRANTY*   | 15 Years |              |  |
|                |                   |                        |                                                                              |             |          |              |  |
|                |                   |                        |                                                                              |             |          |              |  |
|                |                   |                        |                                                                              |             |          |              |  |
|                |                   |                        |                                                                              |             |          |              |  |
|                |                   |                        |                                                                              |             |          |              |  |
|                |                   |                        |                                                                              |             |          |              |  |
|                |                   |                        |                                                                              |             |          |              |  |