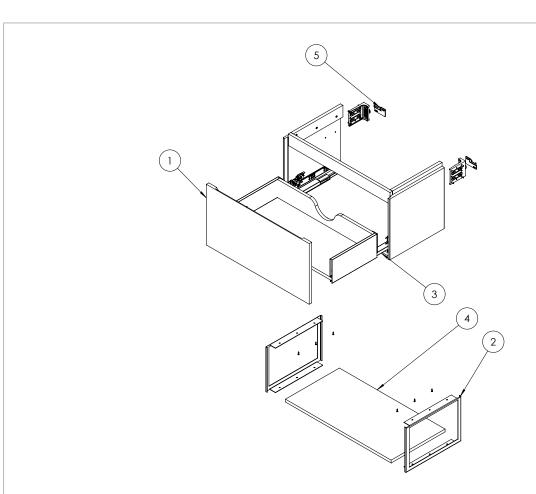

## **SPARES LIST**

Only the parts labelled are available as spares.

| NUMBER                              | PART CODE        | DESCRIPTION                                       |
|-------------------------------------|------------------|---------------------------------------------------|
| 1                                   | DF_MA7000DIB     | Mada Drawer Front only for MA7000DIB              |
|                                     | DF_MA7000DSC     | Mada Drawer Front only for MA7000DSC              |
|                                     | DF_MA7000DSGR    | Mada Drawer Front only for MA7000DSGR             |
|                                     | DF_MA7000DWG     | Mada Drawer Front only for MA7000DWG              |
| 2                                   | FRAMEMADAIB      | Mada Leg Metallic X1 all units Colour Indigo Blue |
|                                     | FRAMEMADASC      | Mada Leg Metallic X1 all units Colour Soft Clay   |
|                                     | FRAMEMADASGR     | Mada Leg Metallic X1 all units Colour Sage Green  |
|                                     | FRAMEMADAWG      | Mada Leg Metallic X1 all units Colour White       |
| 3                                   | RUNNERSMADA      | Mada set of Drawer Runners x2 All Units           |
| 4                                   | SHELFMADA70      | Shelf for MA7000                                  |
| 5                                   | WBRACKETSCANVASS | Wall Brackets x2                                  |
| SCREPAIR BMREPAIR WGREPAIR SGREPAIR | SCREPAIR         | Touch Up Kit Soft Clay                            |
|                                     | BMREPAIR         | Touch Up Kit Black Matt                           |
|                                     | WGREPAIR         | Touch Up Kit Gloss White                          |
|                                     | SGREPAIR         | Touch Up Kit Storm Grey                           |