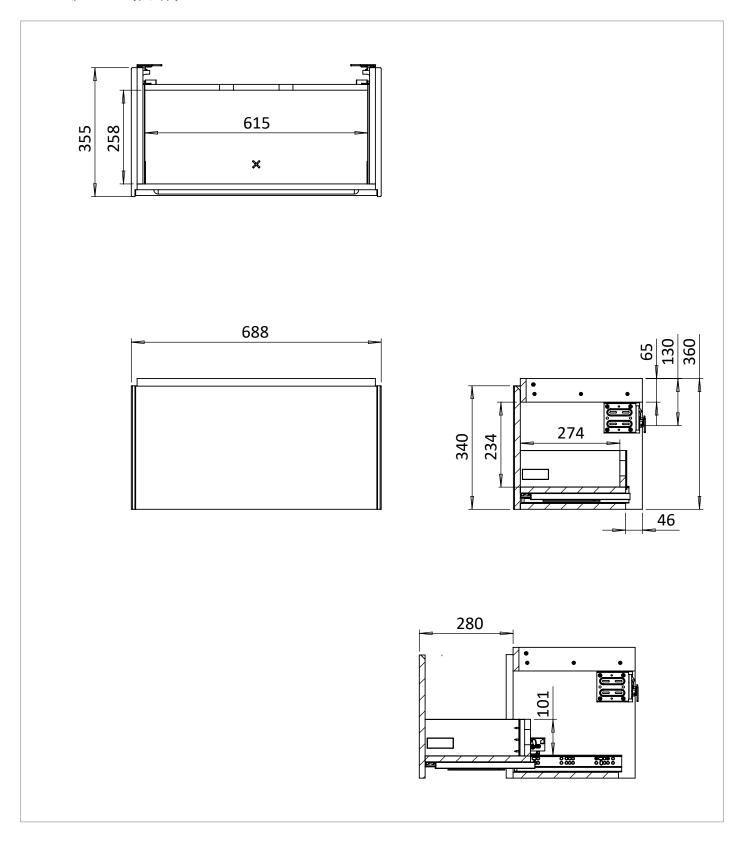

## WEBSITE LINK Click Here

| CATEGORY                                                   | Furniture        |
|------------------------------------------------------------|------------------|
| WARRANTY DETAILS                                           | 10 Years         |
| COLOUR                                                     | Soft Clay        |
| FINISH APPLICATION                                         | Lacquered        |
| PRIMARY MATERIAL                                           | Steel            |
| INSTALL TYPE                                               | Wall Mounted     |
| PRODUCT WIDTH MM                                           | 688              |
| PRODUCT HEIGHT MM                                          | 360              |
| PRODUCT DEPTH MM                                           | 355              |
| PRODUCT NET WEIGHT KG                                      | 16               |
| STANDARDS                                                  | EN 14749         |
| PRODUCT HEIGHT MM  PRODUCT DEPTH MM  PRODUCT NET WEIGHT KG | 360<br>355<br>16 |

## **TECHNICAL DIMENSIONS**

Dimensions in mm unless otherwise specified.

Tolerances (per material type) apply.