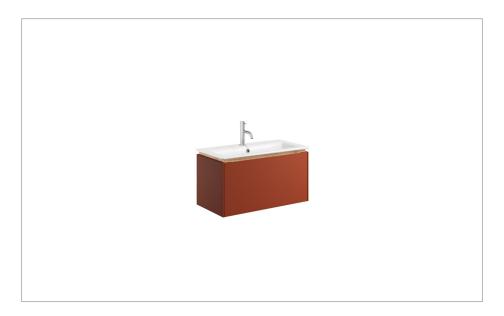

### **PRODUCT CODE**

MA7000DSC

#### **RANGE**

Mada

#### **DESCRIPTION**

Mada Basin Unit 700 Soft Clay

## WEBSITE LINK Click Here

| CATEGORY                                                   | Furniture        |
|------------------------------------------------------------|------------------|
| WARRANTY DETAILS                                           | 10 Years         |
| COLOUR                                                     | Soft Clay        |
| FINISH APPLICATION                                         | Lacquered        |
| PRIMARY MATERIAL                                           | Steel            |
| INSTALL TYPE                                               | Wall Mounted     |
| PRODUCT WIDTH MM                                           | 688              |
| PRODUCT HEIGHT MM                                          | 360              |
| PRODUCT DEPTH MM                                           | 355              |
| PRODUCT NET WEIGHT KG                                      | 16               |
| STANDARDS                                                  | EN 14749         |
| PRODUCT HEIGHT MM  PRODUCT DEPTH MM  PRODUCT NET WEIGHT KG | 360<br>355<br>16 |