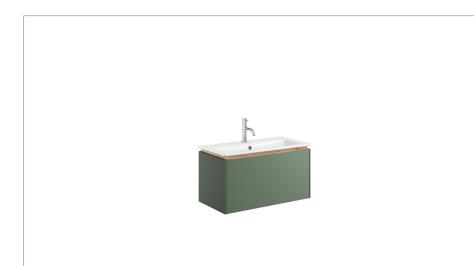

#### **PRODUCT CODE**

MA7000DSGR

RANGE

Mada

**DESCRIPTION** Mada Basin Unit 700 Sage Green

#### WEBSITE LINK Click Here

| CATEGORY              | Furniture    | COLOUR CODE / REFERENCE | NCS S6005G20Y   |
|-----------------------|--------------|-------------------------|-----------------|
| WARRANTY DETAILS      | 10 Years     | DRAWER BOX              | Steel           |
| COLOUR                | Sage Green   | DRAWER RUNNERS          | EMUCA - 3170935 |
| FINISH APPLICATION    | Lacquered    | DRAWER EXTENSION        | Full extension  |
| PRIMARY MATERIAL      | Steel        | DRAWER ADJUSTMENT       | 2               |
| INSTALL TYPE          | Wall Mounted | WALL HANGERS            | Yes             |
| PRODUCT WIDTH MM      | 688          | ADJUSTABLE FEET         | No              |
| PRODUCT HEIGHT MM     | 360          | DRAWER CAPACITY         | 30 KGS          |
| PRODUCT DEPTH MM      | 355          | DRAWER OPERATION        | Soft close      |
| PRODUCT NET WEIGHT KG | 16           |                         |                 |
| STANDARDS             | EN 14749     |                         |                 |
|                       |              |                         |                 |