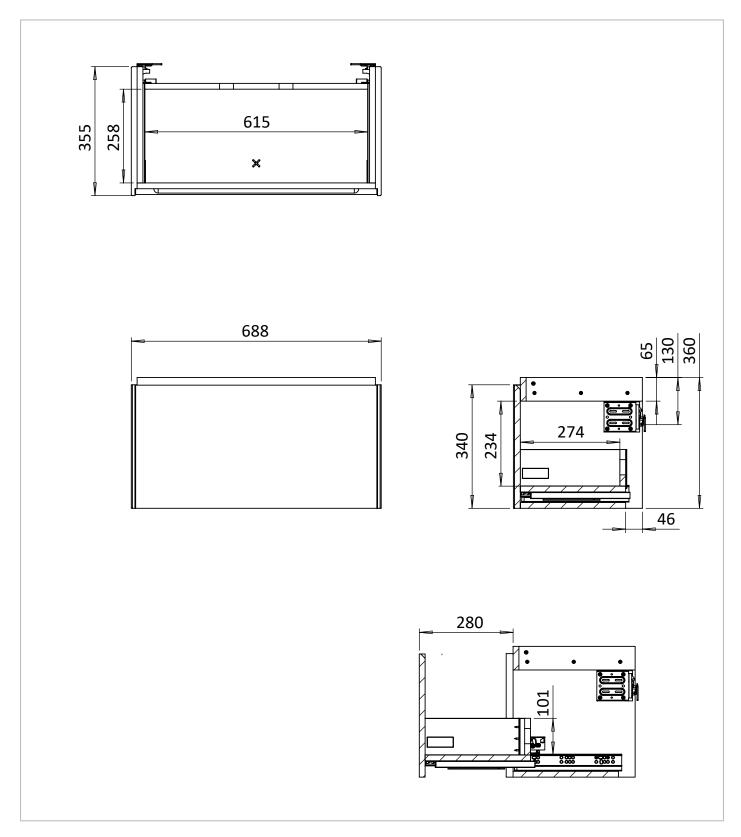

## **TECHNICAL DIMENSIONS**

Dimensions in mm unless otherwise specified. Tolerances (per material type) apply.