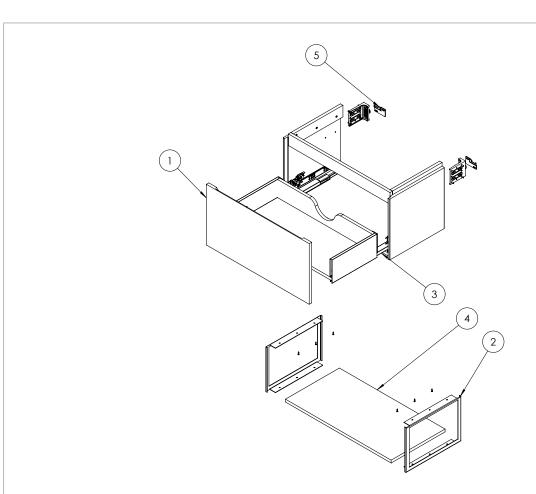

## **SPARES LIST**

Only the parts labelled are available as spares.

| NUMBER                                 | PART CODE        | DESCRIPTION                                       |
|----------------------------------------|------------------|---------------------------------------------------|
| 1                                      | DF_MA7000DIB     | Mada Drawer Front only for MA7000DIB              |
|                                        | DF_MA7000DSC     | Mada Drawer Front only for MA7000DSC              |
|                                        | DF_MA7000DSGR    | Mada Drawer Front only for MA7000DSGR             |
|                                        | DF_MA7000DWG     | Mada Drawer Front only for MA7000DWG              |
| 2                                      | FRAMEMADAIB      | Mada Leg Metallic X1 all units Colour Indigo Blue |
|                                        | FRAMEMADASC      | Mada Leg Metallic X1 all units Colour Soft Clay   |
|                                        | FRAMEMADASGR     | Mada Leg Metallic X1 all units Colour Sage Green  |
|                                        | FRAMEMADAWG      | Mada Leg Metallic X1 all units Colour White       |
| 3                                      | RUNNERSMADA      | Mada set of Drawer Runners x2 All Units           |
| 4                                      | SHELFMADA70      | Shelf for MA7000                                  |
| 5                                      | WBRACKETSCANVASS | Wall Brackets x2                                  |
| SCREPAIR  BMREPAIR  WGREPAIR  SGREPAIR | SCREPAIR         | Touch Up Kit Soft Clay                            |
|                                        | BMREPAIR         | Touch Up Kit Black Matt                           |
|                                        | WGREPAIR         | Touch Up Kit Gloss White                          |
|                                        | SGREPAIR         | Touch Up Kit Storm Grey                           |