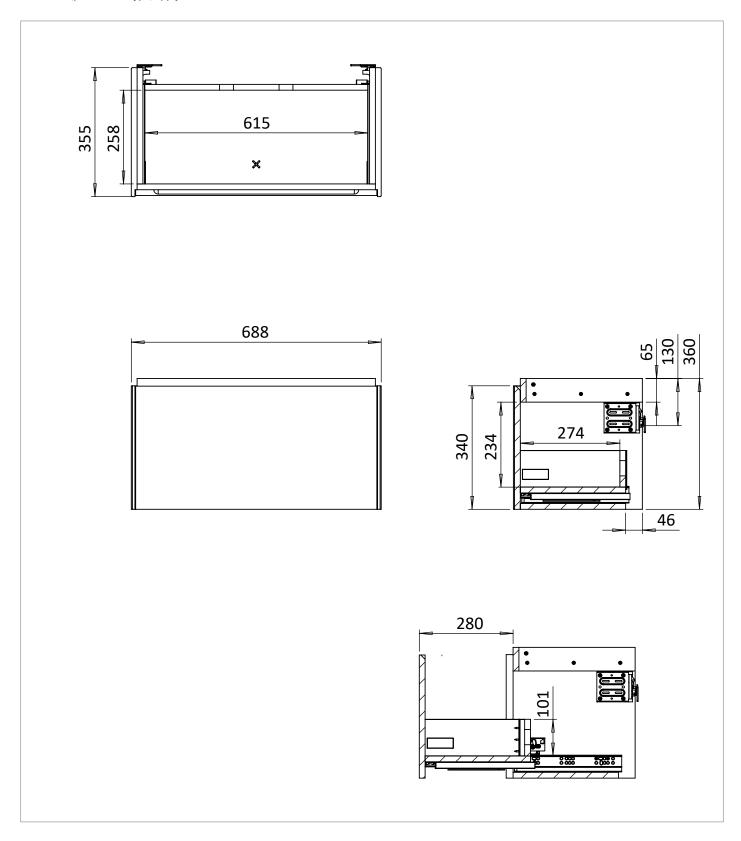

## WEBSITE LINK Click Here

| CATEGORY              | Furniture    |
|-----------------------|--------------|
| WARRANTY DETAILS      | 10 Years     |
| COLOUR                | Matt White   |
| FINISH APPLICATION    | Lacquered    |
| PRIMARY MATERIAL      | Steel        |
| INSTALL TYPE          | Wall Mounted |
| PRODUCT WIDTH MM      | 688          |
| PRODUCT HEIGHT MM     | 360          |
| PRODUCT DEPTH MM      | 355          |
| PRODUCT NET WEIGHT KG | 14           |
| STANDARDS             | EN 14749     |
|                       |              |

## **TECHNICAL DIMENSIONS**

Dimensions in mm unless otherwise specified.

Tolerances (per material type) apply.