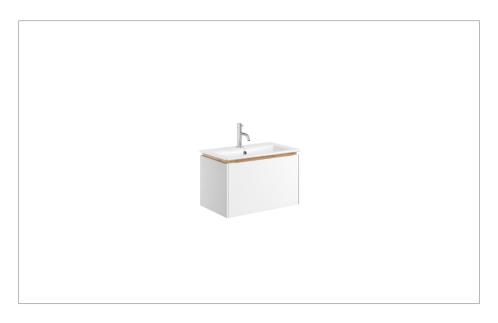

#### **RANGE**

Mada

#### **DESCRIPTION**

Mada Basin Unit 700 Matt White

## WEBSITE LINK Click Here

| CATEGORY              | Furniture    |
|-----------------------|--------------|
| WARRANTY DETAILS      | 10 Years     |
| COLOUR                | Matt White   |
| FINISH APPLICATION    | Lacquered    |
| PRIMARY MATERIAL      | Steel        |
| INSTALL TYPE          | Wall Mounted |
| PRODUCT WIDTH MM      | 688          |
| PRODUCT HEIGHT MM     | 360          |
| PRODUCT DEPTH MM      | 355          |
| PRODUCT NET WEIGHT KG | 14           |
| STANDARDS             | EN 14749     |
|                       |              |