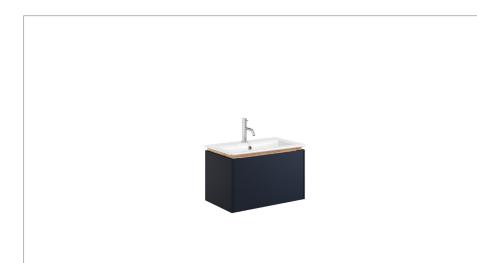

#### PRODUCT CODE

MA6000DIB

RANGE

Mada

**DESCRIPTION** Mada Basin Unit 600 Deep Indigo Blue

#### WEBSITE LINK Click Here

| CATEGORY              | Furniture        | COLOUR CODE / REFERENCE | NCS S8010R90B   |
|-----------------------|------------------|-------------------------|-----------------|
| WARRANTY DETAILS      | 10 Years         | DRAWER BOX              | Steel           |
| COLOUR                | Deep Indigo Blue | DRAWER RUNNERS          | EMUCA - 3170935 |
| FINISH APPLICATION    | Lacquered        | DRAWER EXTENSION        | Full extension  |
| PRIMARY MATERIAL      | Steel            | DRAWER ADJUSTMENT       | 2               |
| INSTALL TYPE          | Wall Mounted     | WALL HANGERS            | Yes             |
| PRODUCT WIDTH MM      | 588              | ADJUSTABLE FEET         | No              |
| PRODUCT HEIGHT MM     | 360              | DRAWER CAPACITY         | 30 KGS          |
| PRODUCT DEPTH MM      | 355              | DRAWER OPERATION        | Soft close      |
| PRODUCT NET WEIGHT KG | 14               |                         |                 |
| STANDARDS             | EN 14749         |                         |                 |
|                       |                  |                         |                 |