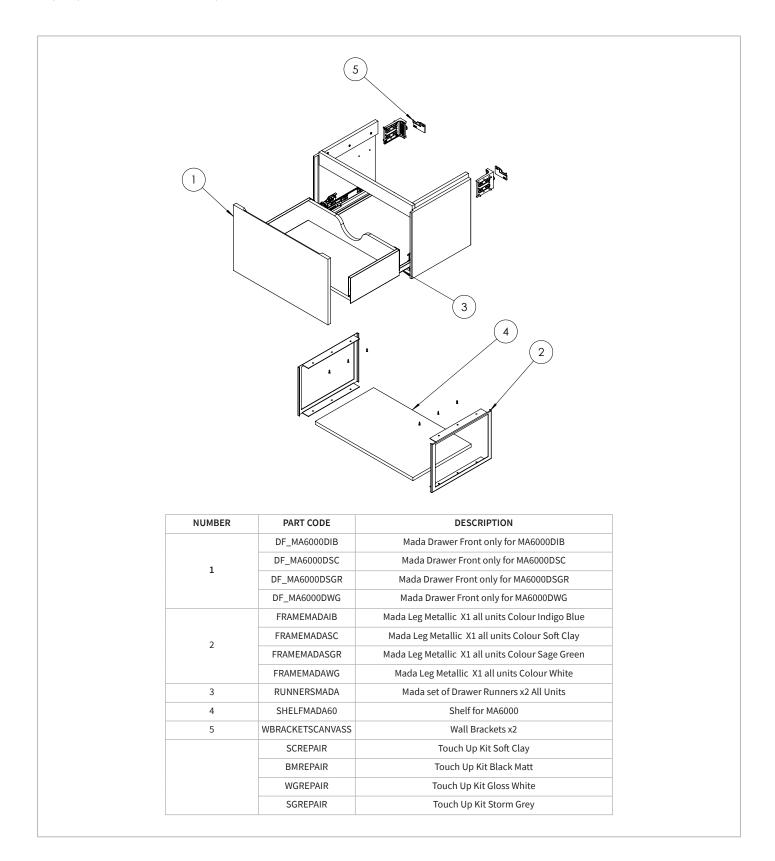

| Wall Mounted     | WALL HANGERS            | Yes             |
| PRODUCT WIDTH MM      | 588              | ADJUSTABLE FEET         | No              |
| PRODUCT HEIGHT MM     | 360              | DRAWER CAPACITY         | 30 KGS          |
| PRODUCT DEPTH MM      | 355              | DRAWER OPERATION        | Soft close      |
| PRODUCT NET WEIGHT KG | 14               |                         |                 |
| STANDARDS             | EN 14749         |                         |                 |
|                       |                  |                         |                 |





## **TECHNICAL DIMENSIONS**

Dimensions in mm unless otherwise specified. Tolerances (per material type) apply.





### **SPARES LIST**

Only the parts labelled are available as spares.