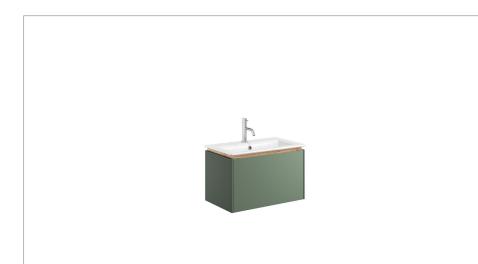

#### **PRODUCT CODE**

MA6000DSGR

RANGE

Mada

**DESCRIPTION** Mada Basin Unit 600 Sage Green

#### WEBSITE LINK Click Here

| CATEGORY              | Furniture    | COLOUR CODE / REFERENCE | NCS S6005G20Y   |
|-----------------------|--------------|-------------------------|-----------------|
| WARRANTY DETAILS      | 10 Years     | DRAWER BOX              | Steel           |
| COLOUR                | Sage Green   | DRAWER RUNNERS          | EMUCA - 3170935 |
| FINISH APPLICATION    | Lacquered    | DRAWER EXTENSION        | Full extension  |
| PRIMARY MATERIAL      | Steel        | DRAWER ADJUSTMENT       | 2               |
| INSTALL TYPE          | Wall Mounted | WALL HANGERS            | Yes             |
| PRODUCT WIDTH MM      | 588          | ADJUSTABLE FEET         | No              |
| PRODUCT HEIGHT MM     | 360          | DRAWER CAPACITY         | 30 KGS          |
| PRODUCT DEPTH MM      | 355          | DRAWER OPERATION        | Soft close      |
| PRODUCT NET WEIGHT KG | 14           |                         |                 |
| STANDARDS             | EN 14749     |                         |                 |
|                       |              |                         |                 |