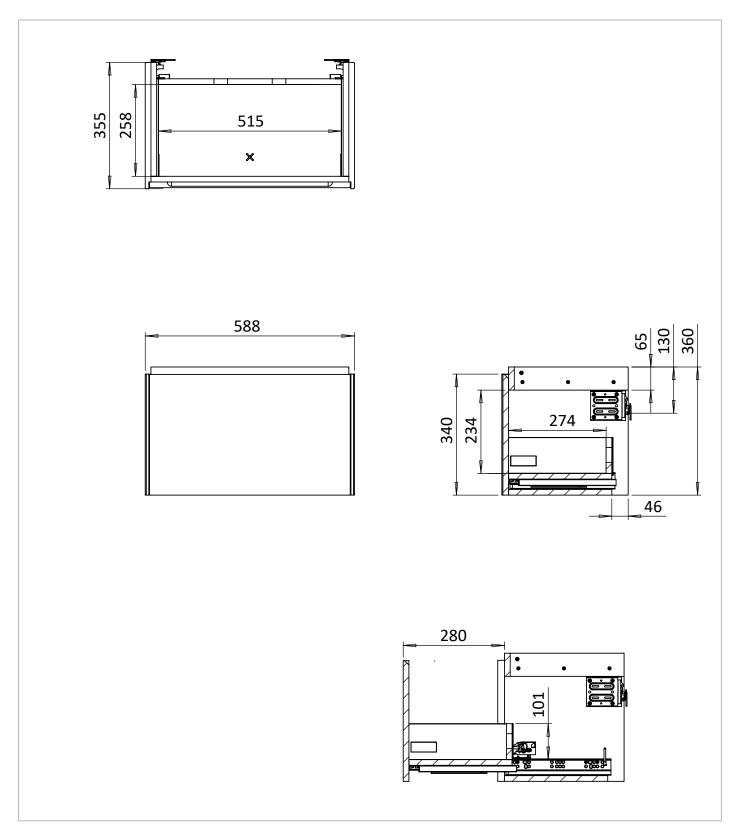

## **TECHNICAL DIMENSIONS**

Dimensions in mm unless otherwise specified. Tolerances (per material type) apply.