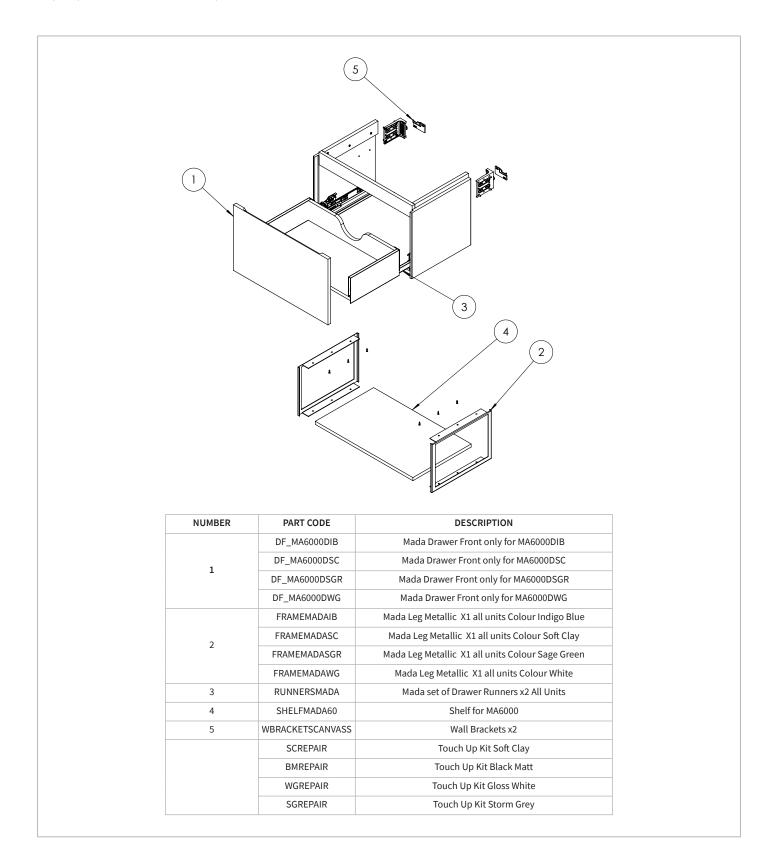

|
| INSTALL TYPE          | Wall Mounted | WALL HANGERS            | Yes             |
| PRODUCT WIDTH MM      | 588          | ADJUSTABLE FEET         | No              |
| PRODUCT HEIGHT MM     | 360          | DRAWER CAPACITY         | 30 KGS          |
| PRODUCT DEPTH MM      | 355          | DRAWER OPERATION        | Soft close      |
| PRODUCT NET WEIGHT KG | 14           |                         |                 |
| STANDARDS             | EN 14749     |                         |                 |
|                       |              |                         |                 |





## **TECHNICAL DIMENSIONS**

Dimensions in mm unless otherwise specified. Tolerances (per material type) apply.





### **SPARES LIST**

Only the parts labelled are available as spares.