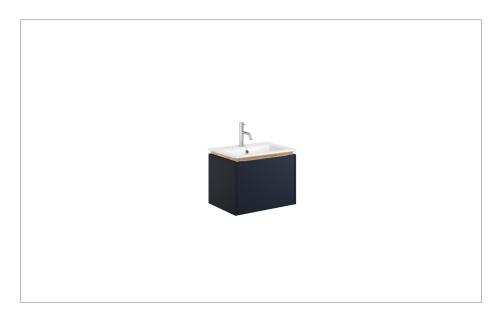

#### PRODUCT CODE

MA5000DIB

#### **RANGE**

Mada

#### **DESCRIPTION**

Mada Basin Unit 500 Deep Indigo Blue

### WEBSITE LINK Click Here

| Furniture        |
|------------------|
| 10 Years         |
| Deep Indigo Blue |
| Lacquered        |
| Steel            |
| Wall Mounted     |
| 488              |
| 360              |
| 355              |
| 12               |
| EN 14749         |
|                  |