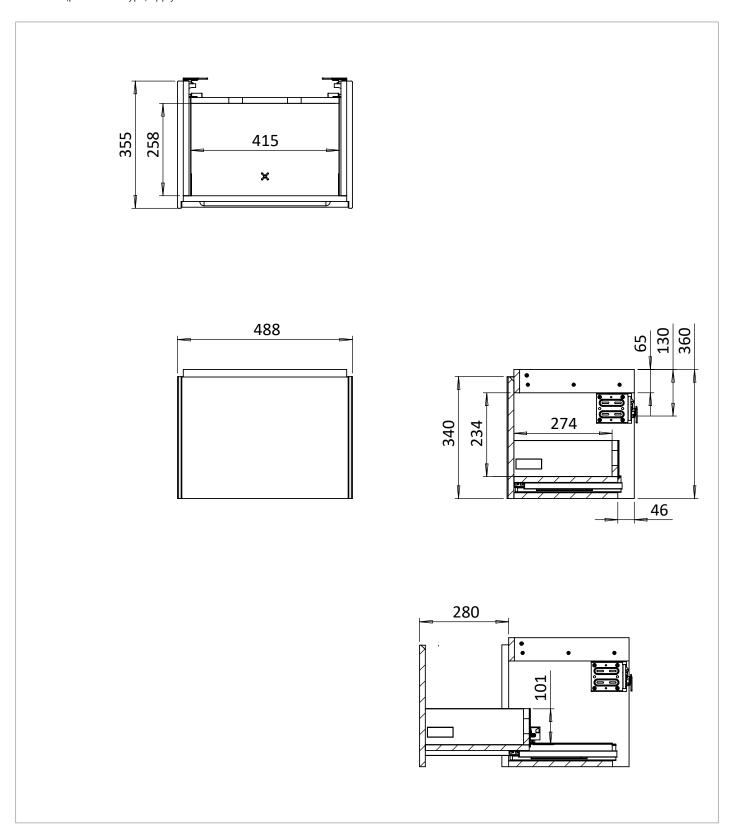

## **TECHNICAL DIMENSIONS**

Dimensions in mm unless otherwise specified.

Tolerances (per material type) apply.

### WEBSITE LINK Click Here

| Furniture        |
|------------------|
| 10 Years         |
| Deep Indigo Blue |
| Lacquered        |
| Steel            |
| Wall Mounted     |
| 488              |
| 360              |
| 355              |
| 12               |
| EN 14749         |
|                  |