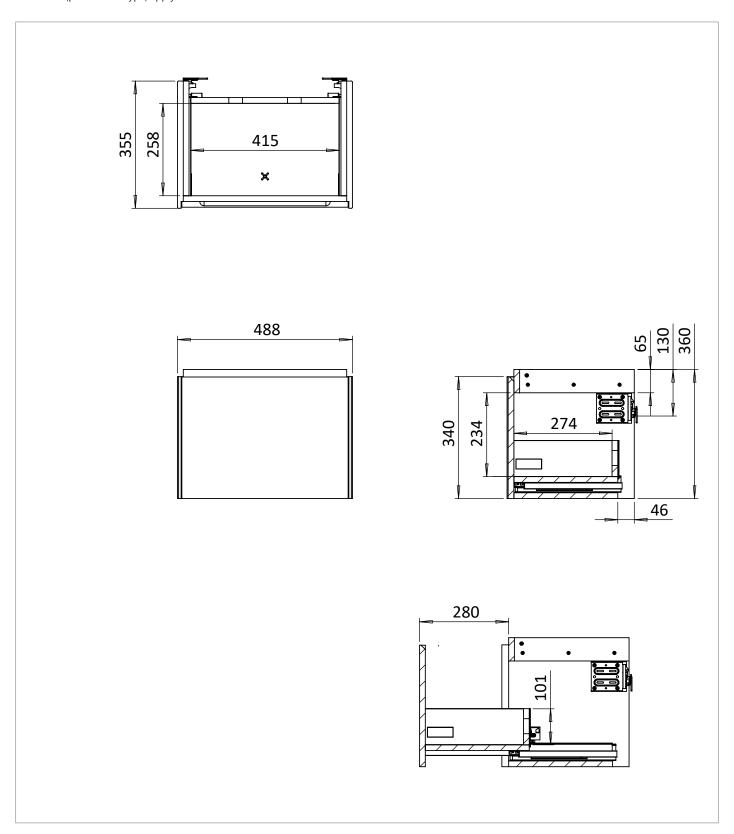

## **TECHNICAL DIMENSIONS**

Dimensions in mm unless otherwise specified.

Tolerances (per material type) apply.

### WEBSITE LINK Click Here

| CATEGORY              | Furniture    |
|-----------------------|--------------|
| WARRANTY DETAILS      | 10 Years     |
| COLOUR                | Soft Clay    |
| FINISH APPLICATION    | Lacquered    |
| PRIMARY MATERIAL      | Steel        |
| INSTALL TYPE          | Wall Mounted |
| PRODUCT WIDTH MM      | 488          |
| PRODUCT HEIGHT MM     | 360          |
| PRODUCT DEPTH MM      | 355          |
| PRODUCT NET WEIGHT KG | 12           |
| STANDARDS             | EN 14749     |
|                       |              |