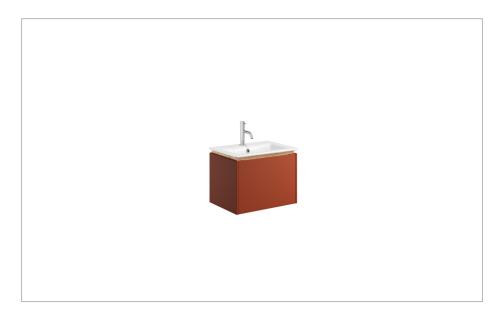

#### **RANGE**

Mada

#### **DESCRIPTION**

Mada Basin Unit 500 Soft Clay

### WEBSITE LINK Click Here

| CATEGORY              | Furniture    |
|-----------------------|--------------|
| WARRANTY DETAILS      | 10 Years     |
| COLOUR                | Soft Clay    |
| FINISH APPLICATION    | Lacquered    |
| PRIMARY MATERIAL      | Steel        |
| INSTALL TYPE          | Wall Mounted |
| PRODUCT WIDTH MM      | 488          |
| PRODUCT HEIGHT MM     | 360          |
| PRODUCT DEPTH MM      | 355          |
| PRODUCT NET WEIGHT KG | 12           |
| STANDARDS             | EN 14749     |
|                       |              |