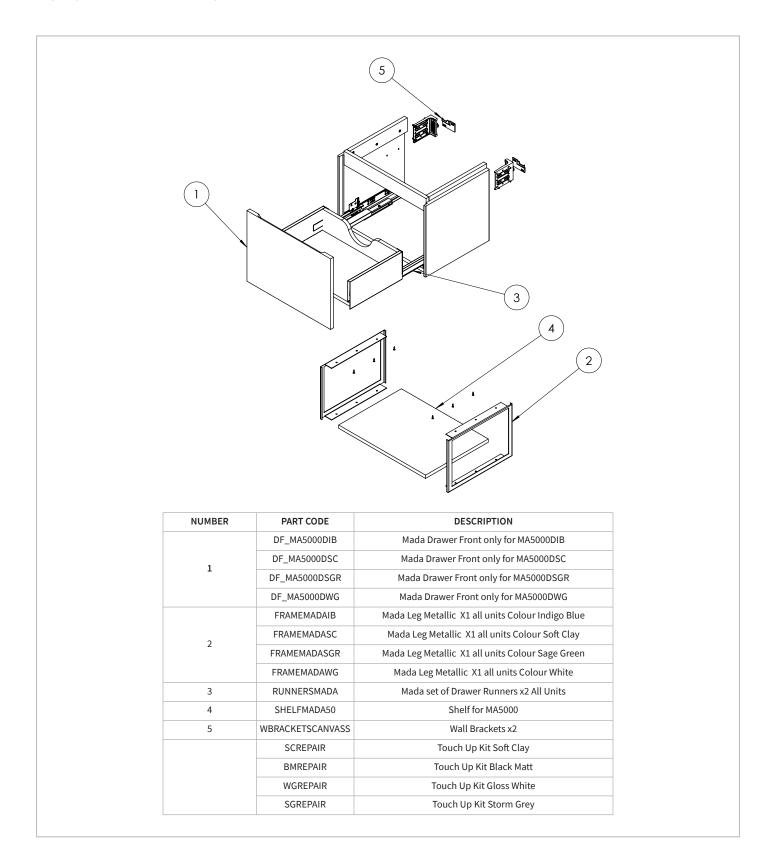

| Wall Mounted | WALL HANGERS            | Yes             |
| PRODUCT WIDTH MM      | 488          | ADJUSTABLE FEET         | No              |
| PRODUCT HEIGHT MM     | 360          | DRAWER CAPACITY         | 30 KGS          |
| PRODUCT DEPTH MM      | 355          | DRAWER OPERATION        | Soft close      |
| PRODUCT NET WEIGHT KG | 12           |                         |                 |
| STANDARDS             | EN 14749     |                         |                 |
|                       |              |                         |                 |

Part of the Bathroom Brands Group



## **TECHNICAL DIMENSIONS**

Dimensions in mm unless otherwise specified. Tolerances (per material type) apply.





### **SPARES LIST**

Only the parts labelled are available as spares.