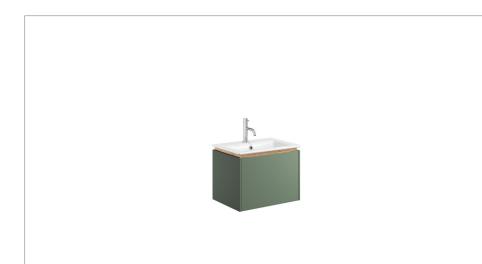

#### **PRODUCT CODE**

MA5000DSGR

RANGE

Mada

**DESCRIPTION** Mada Basin Unit 500 Sage Green

#### WEBSITE LINK Click Here

| CATEGORY              | Furniture    | COLOUR CODE / REFERENCE | NCS S6005G20Y   |
|-----------------------|--------------|-------------------------|-----------------|
| WARRANTY DETAILS      | 10 Years     | DRAWER BOX              | Steel           |
| COLOUR                | Sage Green   | DRAWER RUNNERS          | EMUCA - 3170935 |
| FINISH APPLICATION    | Lacquered    | DRAWER EXTENSION        | Full extension  |
| PRIMARY MATERIAL      | Steel        | DRAWER ADJUSTMENT       | 2               |
| INSTALL TYPE          | Wall Mounted | WALL HANGERS            | Yes             |
| PRODUCT WIDTH MM      | 488          | ADJUSTABLE FEET         | No              |
| PRODUCT HEIGHT MM     | 360          | DRAWER CAPACITY         | 30 KGS          |
| PRODUCT DEPTH MM      | 355          | DRAWER OPERATION        | Soft close      |
| PRODUCT NET WEIGHT KG | 12           |                         |                 |
| STANDARDS             | EN 14749     |                         |                 |
|                       |              |                         |                 |