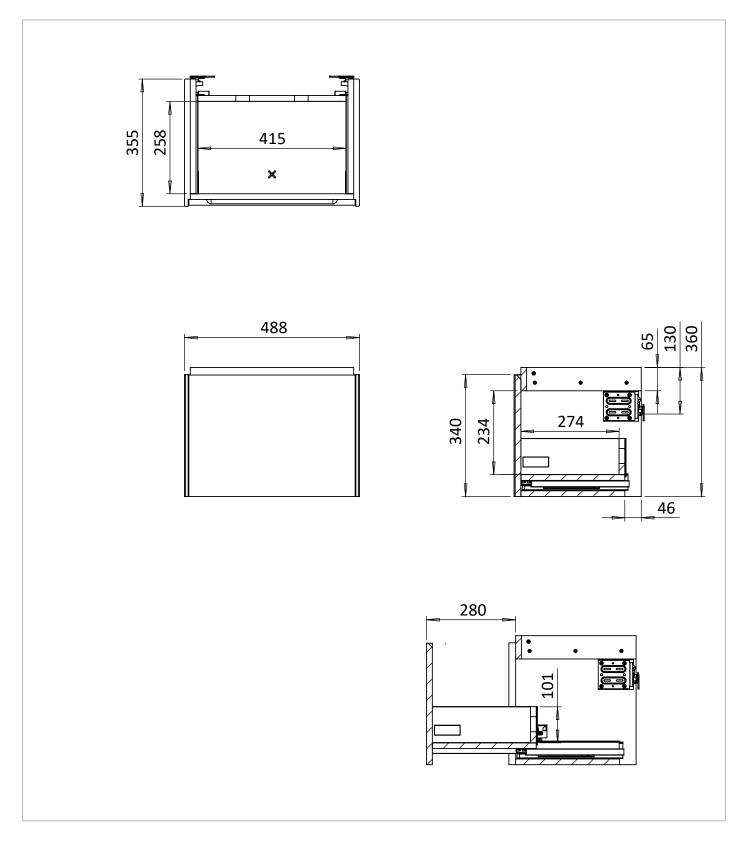

## **TECHNICAL DIMENSIONS**

Dimensions in mm unless otherwise specified. Tolerances (per material type) apply.

#### WEBSITE LINK Click Here

| CATEGORY              | Furniture    | COLOUR CODE / REFERENCE | NCS S6005G20Y   |
|-----------------------|--------------|-------------------------|-----------------|
| WARRANTY DETAILS      | 10 Years     | DRAWER BOX              | Steel           |
| COLOUR                | Sage Green   | DRAWER RUNNERS          | EMUCA - 3170935 |
| FINISH APPLICATION    | Lacquered    | DRAWER EXTENSION        | Full extension  |
| PRIMARY MATERIAL      | Steel        | DRAWER ADJUSTMENT       | 2               |
| INSTALL TYPE          | Wall Mounted | WALL HANGERS            | Yes             |
| PRODUCT WIDTH MM      | 488          | ADJUSTABLE FEET         | No              |
| PRODUCT HEIGHT MM     | 360          | DRAWER CAPACITY         | 30 KGS          |
| PRODUCT DEPTH MM      | 355          | DRAWER OPERATION        | Soft close      |
| PRODUCT NET WEIGHT KG | 12           |                         |                 |
| STANDARDS             | EN 14749     |                         |                 |
|                       |              |                         |                 |