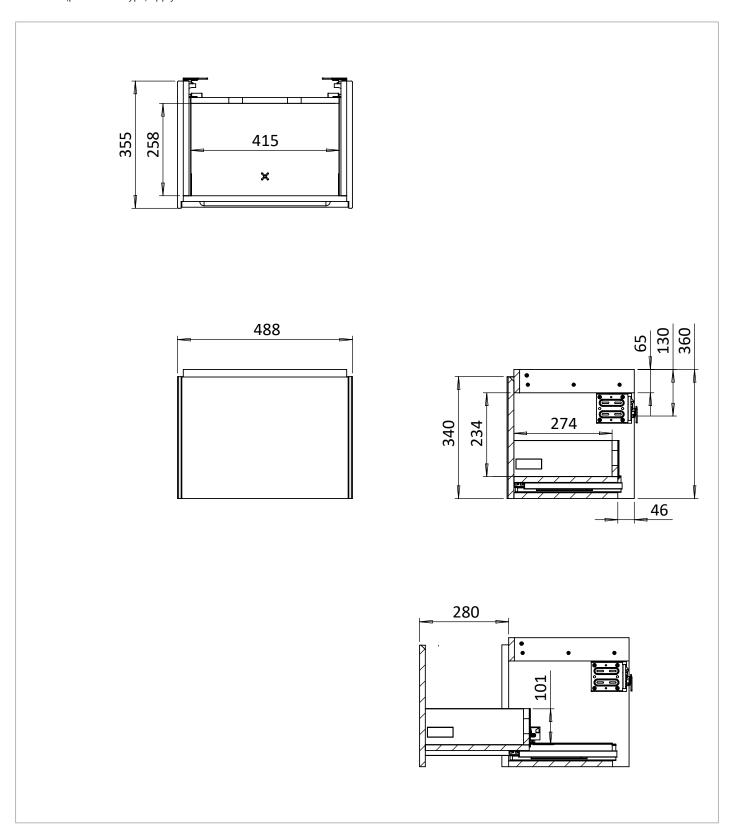

## **TECHNICAL DIMENSIONS**

Dimensions in mm unless otherwise specified.

Tolerances (per material type) apply.

### WEBSITE LINK Click Here

| CATEGORY              | Furniture    |
|-----------------------|--------------|
| WARRANTY DETAILS      | 10 Years     |
| COLOUR                | Matt White   |
| FINISH APPLICATION    | Lacquered    |
| PRIMARY MATERIAL      | Steel        |
| INSTALL TYPE          | Wall Mounted |
| PRODUCT WIDTH MM      | 488          |
| PRODUCT HEIGHT MM     | 360          |
| PRODUCT DEPTH MM      | 355          |
| PRODUCT NET WEIGHT KG | 12           |
| STANDARDS             | EN 14749     |
|                       |              |