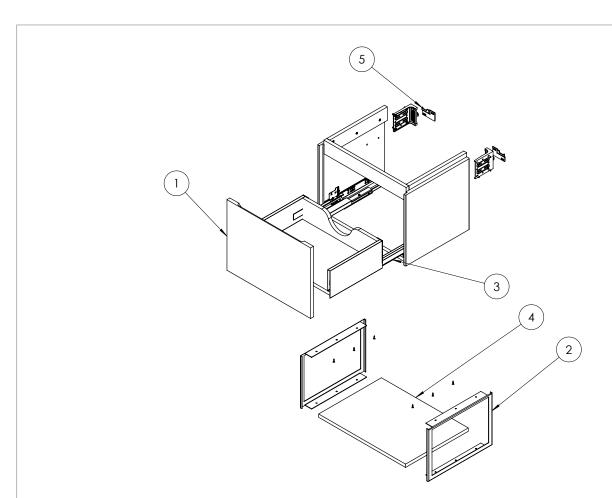

## **SPARES LIST**

Only the parts labelled are available as spares.

| NUMBER | PART CODE        | DESCRIPTION                                       |
|--------|------------------|---------------------------------------------------|
| 1      | DF_MA5000DIB     | Mada Drawer Front only for MA5000DIB              |
|        | DF_MA5000DSC     | Mada Drawer Front only for MA5000DSC              |
|        | DF_MA5000DSGR    | Mada Drawer Front only for MA5000DSGR             |
|        | DF_MA5000DWG     | Mada Drawer Front only for MA5000DWG              |
| 2      | FRAMEMADAIB      | Mada Leg Metallic X1 all units Colour Indigo Blue |
|        | FRAMEMADASC      | Mada Leg Metallic X1 all units Colour Soft Clay   |
|        | FRAMEMADASGR     | Mada Leg Metallic X1 all units Colour Sage Green  |
|        | FRAMEMADAWG      | Mada Leg Metallic X1 all units Colour White       |
| 3      | RUNNERSMADA      | Mada set of Drawer Runners x2 All Units           |
| 4      | SHELFMADA50      | Shelf for MA5000                                  |
| 5      | WBRACKETSCANVASS | Wall Brackets x2                                  |
|        | SCREPAIR         | Touch Up Kit Soft Clay                            |
|        | BMREPAIR         | Touch Up Kit Black Matt                           |
|        | WGREPAIR         | Touch Up Kit Gloss White                          |
|        | SGREPAIR         | Touch Up Kit Storm Grey                           |