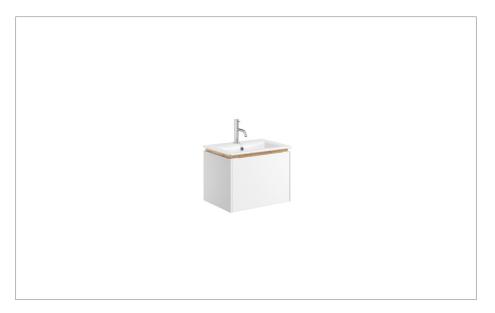

#### **DESCRIPTION**

Mada Basin Unit 500 Matt White

### WEBSITE LINK Click Here

| CATEGORY              | Furniture    |
|-----------------------|--------------|
| WARRANTY DETAILS      | 10 Years     |
| COLOUR                | Matt White   |
| FINISH APPLICATION    | Lacquered    |
| PRIMARY MATERIAL      | Steel        |
| INSTALL TYPE          | Wall Mounted |
| PRODUCT WIDTH MM      | 488          |
| PRODUCT HEIGHT MM     | 360          |
| PRODUCT DEPTH MM      | 355          |
| PRODUCT NET WEIGHT KG | 12           |
| STANDARDS             | EN 14749     |
|                       |              |