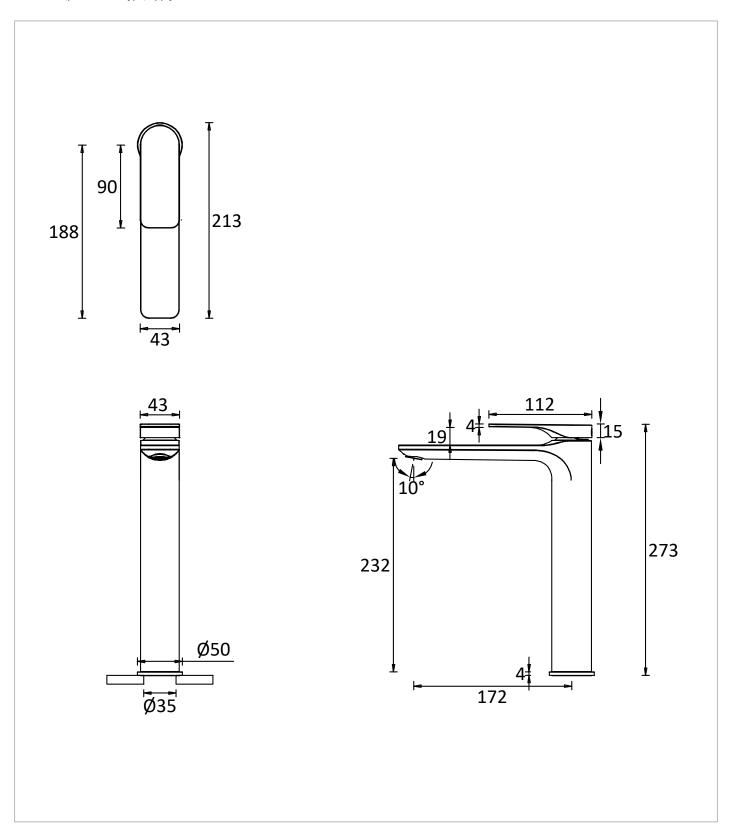

# **TECHNICAL DIMENSIONS**

Dimensions in mm unless otherwise specified.

Tolerances (per material type) apply.

### WEBSITE LINK Click Here

| CATEGORY              | Brassware      |  |  |
|-----------------------|----------------|--|--|
| WARRANTY DETAILS      | 15 Years       |  |  |
| COLOUR                | Chrome         |  |  |
| FINISH APPLICATION    | Electroplated  |  |  |
| PRIMARY MATERIAL      | Brass          |  |  |
| INSTALL TYPE          | Deck Mounted   |  |  |
| PRODUCT WIDTH MM      | 50             |  |  |
| PRODUCT HEIGHT MM     | 273            |  |  |
| PRODUCT DEPTH MM      | 213            |  |  |
| PRODUCT NET WEIGHT KG | 1.75           |  |  |
| STANDARDS             | BS EN 817:2008 |  |  |
|                       |                |  |  |

| MINIMUM PRESSURE (BAR)             | 0.2                                 |
|------------------------------------|-------------------------------------|
| MAX WORKING PRESSURE (BAR)         | 5                                   |
| HEADWORK                           | 28mm Single lever ceramic cartridge |
| SPOUT PROJECTION                   | 172                                 |
| SWIVEL SPOUT                       | No                                  |
| INLET CONNECTIONS THREAD           | G1/2"                               |
| FLOW REGULATOR                     | Slim Air Honeycomb M24x1            |
| WASTE INCLUDED                     | Yes                                 |
| ANTI-SCALD                         | No                                  |
| ENERGY SAVING                      | No                                  |
| SHOWER HOSE & HANDSET ARE INCLUDED | No                                  |