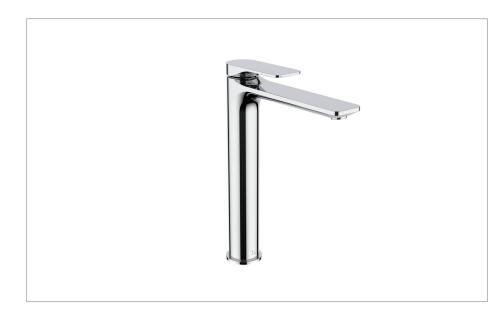

#### **DESCRIPTION**

Fuse Tall Basin Monobloc With Clicker Waste Chrome

### WEBSITE LINK Click Here

| CATEGORY              | Brassware      |  |  |
|-----------------------|----------------|--|--|
| WARRANTY DETAILS      | 15 Years       |  |  |
| COLOUR                | Chrome         |  |  |
| FINISH APPLICATION    | Electroplated  |  |  |
| PRIMARY MATERIAL      | Brass          |  |  |
| INSTALL TYPE          | Deck Mounted   |  |  |
| PRODUCT WIDTH MM      | 50             |  |  |
| PRODUCT HEIGHT MM     | 273            |  |  |
| PRODUCT DEPTH MM      | 213            |  |  |
| PRODUCT NET WEIGHT KG | 1.75           |  |  |
| STANDARDS             | BS EN 817:2008 |  |  |
|                       |                |  |  |