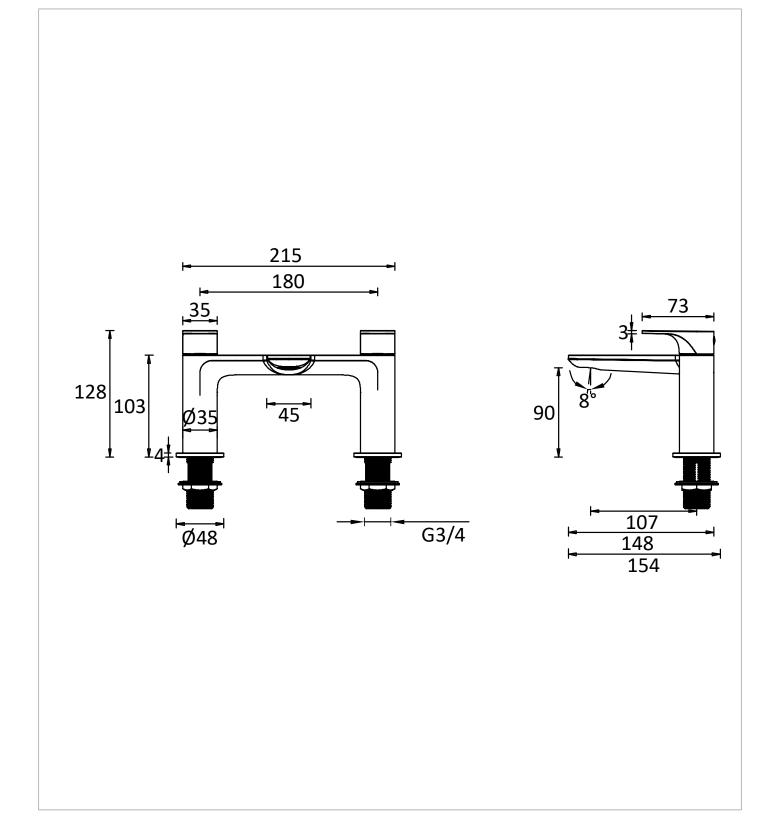

## **TECHNICAL DIMENSIONS**

Dimensions in mm unless otherwise specified.

Tolerances (per material type) apply.

### WEBSITE LINK Click Here

| CATEGORY              | Brassware      |  |  |
|-----------------------|----------------|--|--|
| WARRANTY DETAILS      | 15 Years       |  |  |
| COLOUR                | Chrome         |  |  |
| FINISH APPLICATION    | Electroplated  |  |  |
| PRIMARY MATERIAL      | Brass          |  |  |
| INSTALL TYPE          | Deck Mounted   |  |  |
| PRODUCT WIDTH MM      | 215            |  |  |
| PRODUCT HEIGHT MM     | 128            |  |  |
| PRODUCT DEPTH MM      | 154            |  |  |
| PRODUCT NET WEIGHT KG | 1.72           |  |  |
| STANDARDS             | BS EN 200:2008 |  |  |
|                       |                |  |  |

| MINIMUM PRESSURE (BAR)             | 0.5                                 |
|------------------------------------|-------------------------------------|
| MAX WORKING PRESSURE (BAR)         | 5                                   |
| HEADWORK                           | 3/4" Quarter turn ceramic cartridge |
| SPOUT PROJECTION                   | 107                                 |
| SWIVEL SPOUT                       | No                                  |
| INLET CONNECTIONS THREAD           | G3/4"                               |
| FLOW REGULATOR                     | Slim Air Honeycomb M24x1            |
| WASTE INCLUDED                     | No                                  |
| ANTI-SCALD                         | No                                  |
| ENERGY SAVING                      | No                                  |
| SHOWER HOSE & HANDSET ARE INCLUDED | No                                  |