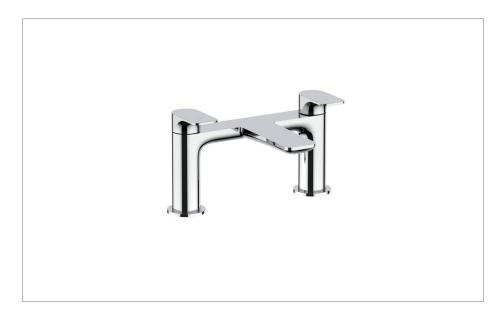

#### **DESCRIPTION**

Fuse Bath Filler Chrome

### WEBSITE LINK Click Here

| CATEGORY              | Brassware      |  |  |
|-----------------------|----------------|--|--|
| WARRANTY DETAILS      | 15 Years       |  |  |
| COLOUR                | Chrome         |  |  |
| FINISH APPLICATION    | Electroplated  |  |  |
| PRIMARY MATERIAL      | Brass          |  |  |
| INSTALL TYPE          | Deck Mounted   |  |  |
| PRODUCT WIDTH MM      | 215            |  |  |
| PRODUCT HEIGHT MM     | 128            |  |  |
| PRODUCT DEPTH MM      | 154            |  |  |
| PRODUCT NET WEIGHT KG | 1.72           |  |  |
| STANDARDS             | BS EN 200:2008 |  |  |
|                       |                |  |  |