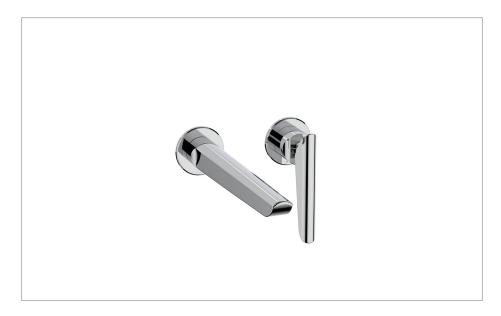

#### **RANGE**

Foile

#### **DESCRIPTION**

Foile Basin 2H Set Wall Mounted Chrome

### WEBSITE LINK Click Here

| CATEGORY              | Brassware      |  |  |
|-----------------------|----------------|--|--|
| WARRANTY DETAILS      | 15 Years       |  |  |
| COLOUR                | Chrome         |  |  |
| FINISH APPLICATION    | Electroplated  |  |  |
| PRIMARY MATERIAL      | Brass          |  |  |
| INSTALL TYPE          | Basin Mounted  |  |  |
| PRODUCT WIDTH MM      | 145            |  |  |
| PRODUCT DEPTH MM      | 255            |  |  |
| PRODUCT NET WEIGHT KG | 1.96           |  |  |
| STANDARDS             | BS EN 200:2008 |  |  |
|                       |                |  |  |