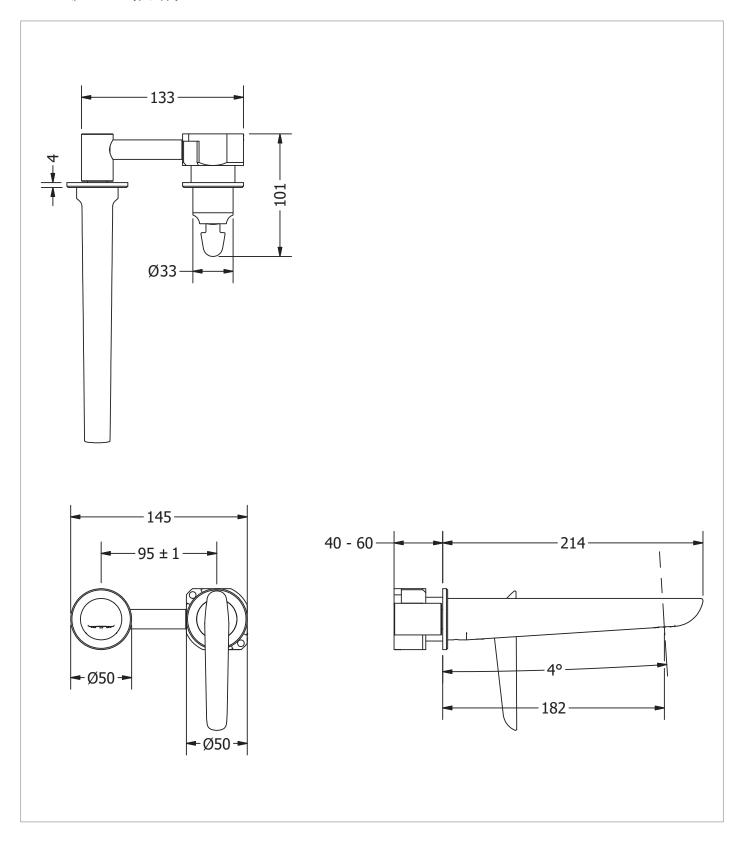

# **TECHNICAL DIMENSIONS**

Dimensions in mm unless otherwise specified.

Tolerances (per material type) apply.

### WEBSITE LINK Click Here

| CATEGORY              | Brassware      |  |  |
|-----------------------|----------------|--|--|
| WARRANTY DETAILS      | 15 Years       |  |  |
| COLOUR                | Chrome         |  |  |
| FINISH APPLICATION    | Electroplated  |  |  |
| PRIMARY MATERIAL      | Brass          |  |  |
| INSTALL TYPE          | Basin Mounted  |  |  |
| PRODUCT WIDTH MM      | 145            |  |  |
| PRODUCT DEPTH MM      | 255            |  |  |
| PRODUCT NET WEIGHT KG | 1.96           |  |  |
| STANDARDS             | BS EN 200:2008 |  |  |
|                       |                |  |  |

| MINIMUM PRESSURE (BAR)             | 1                                   |
|------------------------------------|-------------------------------------|
| MAX WORKING PRESSURE (BAR)         | 5                                   |
| HEADWORK                           | 25mm Single lever ceramic cartridge |
| SPOUT PROJECTION                   | 182                                 |
| SWIVEL SPOUT                       | No                                  |
| INLET CONNECTIONS THREAD           | G1/2"                               |
| FLOW REGULATOR                     | Cache M16x1                         |
| WASTE INCLUDED                     | No                                  |
| ANTI-SCALD                         | No                                  |
| ENERGY SAVING                      | No                                  |
| SHOWER HOSE & HANDSET ARE INCLUDED | No                                  |