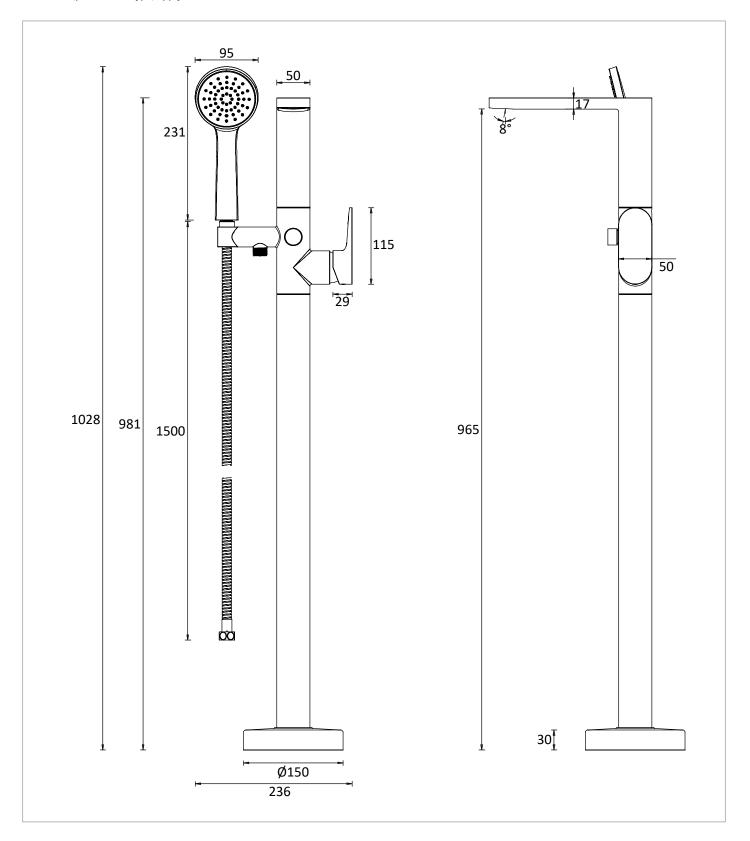

## **TECHNICAL DIMENSIONS**

Dimensions in mm unless otherwise specified. Tolerances (per material type) apply.

### WEBSITE LINK Click Here

| CATEGORY              | Brassware      |  |  |  |  |  |
|-----------------------|----------------|--|--|--|--|--|
| WARRANTY DETAILS      | 15 Years       |  |  |  |  |  |
| COLOUR                | Chrome         |  |  |  |  |  |
| FINISH APPLICATION    | Electroplated  |  |  |  |  |  |
| PRIMARY MATERIAL      | Brass          |  |  |  |  |  |
| INSTALL TYPE          | Floor Mounted  |  |  |  |  |  |
| PRODUCT WIDTH MM      | 236            |  |  |  |  |  |
| PRODUCT HEIGHT MM     | 1028           |  |  |  |  |  |
| PRODUCT NET WEIGHT KG | 4.99           |  |  |  |  |  |
| STANDARDS             | BS EN 817:2008 |  |  |  |  |  |
|                       |                |  |  |  |  |  |