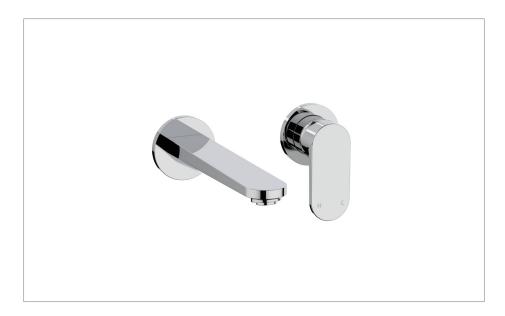

#### **RANGE**

Drift

#### **DESCRIPTION**

Drift 2H Basin Set Wall Mounted Chrome

## WEBSITE LINK Click Here

| CATEGORY              | Brassware      |  |  |
|-----------------------|----------------|--|--|
| WARRANTY DETAILS      | 15 Years       |  |  |
| COLOUR                | Chrome         |  |  |
| FINISH APPLICATION    | Electroplated  |  |  |
| PRIMARY MATERIAL      | Brass          |  |  |
| INSTALL TYPE          | Wall Mounted   |  |  |
| PRODUCT WIDTH MM      | 65             |  |  |
| PRODUCT HEIGHT MM     | 112            |  |  |
| PRODUCT NET WEIGHT KG | 1.46           |  |  |
| STANDARDS             | BS EN 817:2008 |  |  |
|                       |                |  |  |