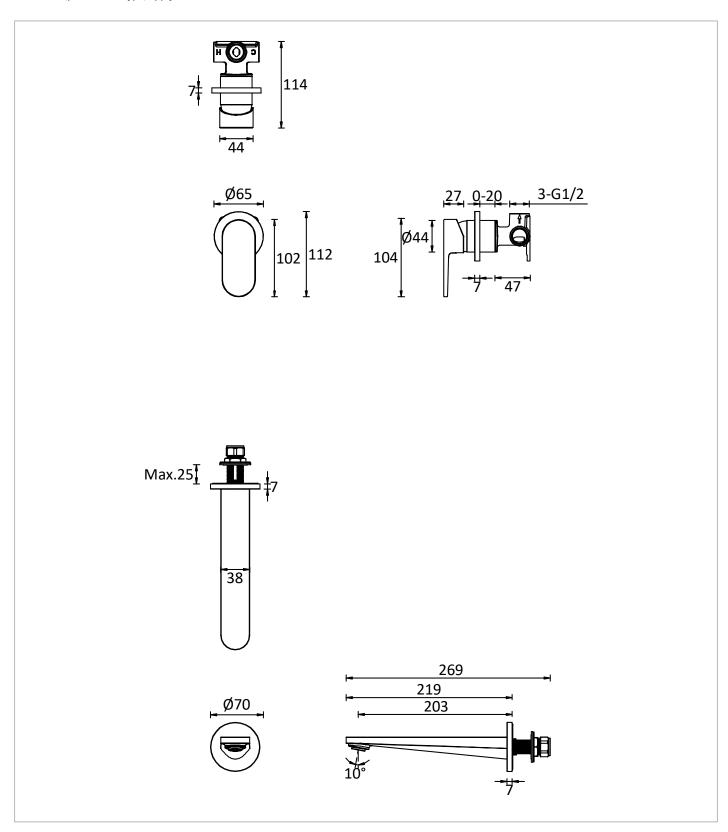

## **TECHNICAL DIMENSIONS**

Dimensions in mm unless otherwise specified.

Tolerances (per material type) apply.

## WEBSITE LINK Click Here

| CATEGORY              | Brassware      |  |  |
|-----------------------|----------------|--|--|
| WARRANTY DETAILS      | 15 Years       |  |  |
| COLOUR                | Chrome         |  |  |
| FINISH APPLICATION    | Electroplated  |  |  |
| PRIMARY MATERIAL      | Brass          |  |  |
| INSTALL TYPE          | Wall Mounted   |  |  |
| PRODUCT WIDTH MM      | 65             |  |  |
| PRODUCT HEIGHT MM     | 112            |  |  |
| PRODUCT NET WEIGHT KG | 1.46           |  |  |
| STANDARDS             | BS EN 817:2008 |  |  |
|                       |                |  |  |

| MINIMUM PRESSURE (BAR)             | 0.2                                 |
|------------------------------------|-------------------------------------|
| MAX WORKING PRESSURE (BAR)         | 5                                   |
| HEADWORK                           | 35mm Single lever ceramic cartridge |
| SPOUT PROJECTION                   | 203                                 |
| SWIVEL SPOUT                       | No                                  |
| INLET CONNECTIONS THREAD           | G1/2"                               |
| FLOW REGULATOR                     | Slim Air Honeycomb M24x1            |
| WASTE INCLUDED                     | No                                  |
| ANTI-SCALD                         | No                                  |
| ENERGY SAVING                      | No                                  |
| SHOWER HOSE & HANDSET ARE INCLUDED | No                                  |