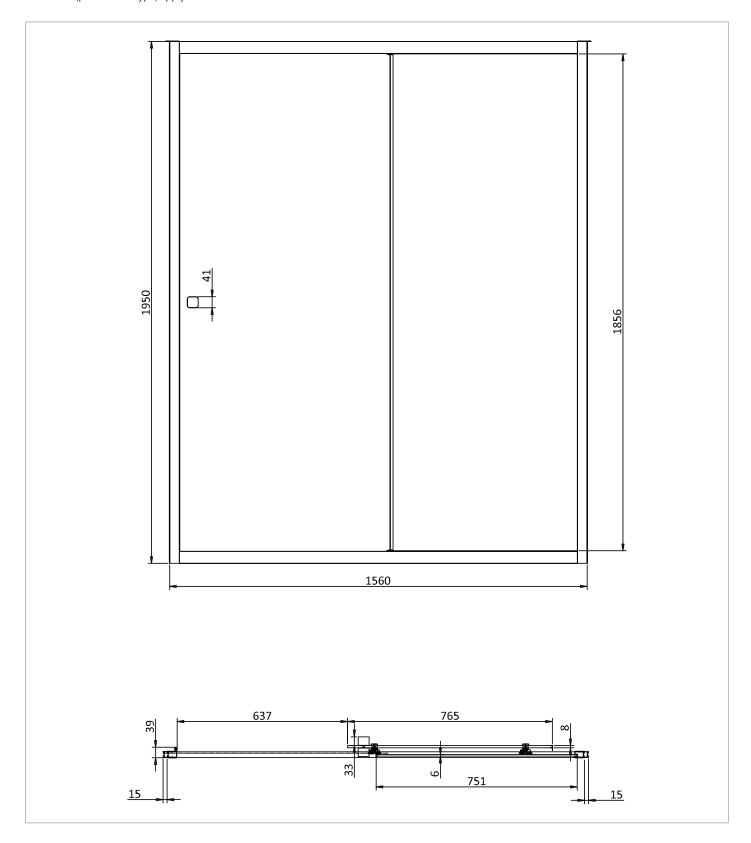

## **TECHNICAL DIMENSIONS**

Dimensions in mm unless otherwise specified.

Tolerances (per material type) apply.

### DESCRIPTION

Clear 6 Slider Single 1600 Box A Brushed Brass

| CATEGORY              | Showering     |
|-----------------------|---------------|
| WARRANTY DETAILS      | Lifetime      |
| COLOUR                | Brushed Brass |
| FINISH APPLICATION    | Anodised      |
| PRIMARY MATERIAL      | Glass         |
| INSTALL TYPE          | Wall Mounted  |
| PRODUCT WIDTH MM      | 1560          |
| PRODUCT HEIGHT MM     | 1950          |
| PRODUCT NET WEIGHT KG | 30            |
| STANDARDS             | EN14428       |

| HANDING SHOWERING     | Universal    |
|-----------------------|--------------|
| GLASS THICKNESS       | 8mm          |
| EASY CLEAN            | Yes          |
| MAGNETIC DOOR STRIPS  | No           |
| POWER SHOWER PROOF    | Yes          |
| NUMBER OF DOORS       | 1            |
| SOFT CLOSING DOORS    | No           |
| SAFETY GLASS          | Yes          |
| REMOVABLE SEALS       | No           |
| QUICK RELEASE ROLLERS | Yes          |
| WET ROOM COMPATIBLE   | Yes          |
| DOOR A INFORMATION    | Sliding door |
| DOOR ADJUSTMENT       | 1560-1590mm  |
|                       |              |